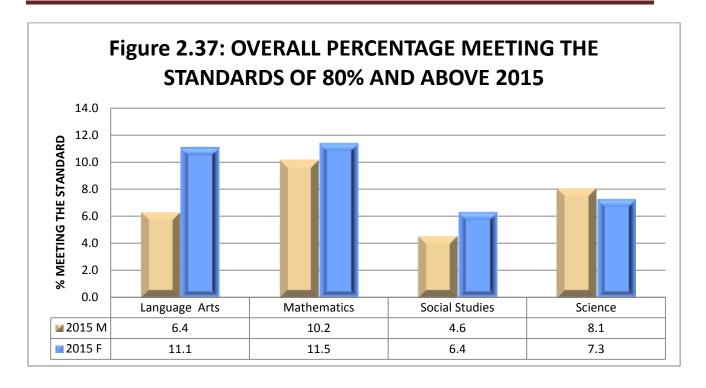

| Figure 2.10.2 | 2: Schools percentage of trained certificated teachers in each school 2014-201541                  |
|---------------|----------------------------------------------------------------------------------------------------|
| Figure 2.16:  | Grade 6 Reading Test Results                                                                       |
| Figure 2.17:  | Grade 5 Reading Test Results                                                                       |
| Figure 2.18:  | Grade 4 Reading Test Results                                                                       |
| Figure 2.19:  | Grade 3 Reading Test Results                                                                       |
| _             | Showing percentage of students performing at Chronological age and above in Numeracy 10- 2015      |
| _             | Percentage Nationally of students performing at Chronological age and above in Numeracy 10- 201550 |
| Figure 2.23:  | Percentage of students performing at or above Standard (50%) in Literacy 2015 50                   |
| •             | Showing percentage of students performing at Chronological age and above in Literacy by 201451     |
| _             | Percentage Nationally of students performing at Chronological age and above in Literacy by 201451  |
| _             | Showing percentage of students performing at Chronological age and above in ICT by 2014            |
| _             | Percentage Nationally of students performing at Chronological age and above in ICT by 201452       |
| Figure 2.30:  | Percentage of Pupils in Grade 6 meeting the standard of 50% and above56                            |
| Figure 2.31:  | Percentage of Pupils in Grade 6 meeting the standard of 80% and above56                            |
| Figure 2.32:  | Percentage of Pupils in Grade 5 meeting the standard of 50% and above                              |
| Figure 2.33:  | Percentage of Pupils in Grade 5 meeting the standard of 80% and above                              |
| Figure 2.34:  | Percentage of Pupils in Grade 3 meeting the standard of 50% and above                              |
| Figure 2.35:  | Percentage of Pupils in Grade 3 meeting the standard of 80% and above                              |
| Figure 2.36:  | Overall Percentage meeting the standard of 50% and above 2015                                      |
| Figure 2.37:  | Overall Percentage meeting the standard of 80% and above 2015                                      |
| J             | Percentage of Males & Females in Grade 6 meeting the standard of 50% and above 2015.               |
| •             | Percentage of Males & Females in Grade 6 meeting the standard of 80% and above 2015.               |
| Figure 2.40:  | Percentage of Males in Grade 6 meeting the standard of 50% and above 2010-2015 62                  |
| Figure 2.41:  | Percentage of Females in Grade 6 meeting the standard of 50% and above 2010-2015 63                |
| Figure 2.42:  | Percentage of Males in Grade 6 meeting the standard of 80% and above 2010-2015 64                  |
| Figure 2.43:  | Percentage of Females in Grade 6 meeting the standard of 80% and above 2010-2015 64                |