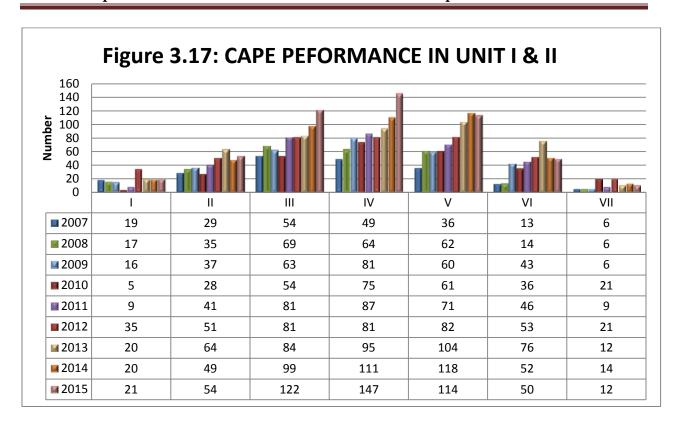

| Figure 3.7: Form 3 Reading Test Results                                                                                                                      | 86  |
|--------------------------------------------------------------------------------------------------------------------------------------------------------------|-----|
| Figure 3.8: Form 5 Reading Test Results                                                                                                                      | 88  |
| Figure 3.8.1: Comparing same students' progress in Reading Results in Form 3 and Form 5                                                                      | 88  |
| Figure 3.9.1: Performance in the Caribbean Certificate of Secondary Level Competence (CCSLC) 2015                                                            | )   |
|                                                                                                                                                              | 91  |
| Figure 3.9.2: Comparison of Performance in the Caribbean Certificate of Secondary Level Competence (CCSLC) for 2011, 2012, 2013, 2014, and 2015 Examinations |     |
| Figure 3.9.3: Form 2 Performance in the Caribbean Certificate of Secondary Level Competence (CCSL                                                            |     |
| Figure 3.9.4: Form 3 Performance in the Caribbean Certificate of Secondary Level Competence (CCSL                                                            |     |
| Figure 3.9.5: Form 4 Performance in the Caribbean Certificate of Secondary Level Competence (CCSL                                                            |     |
| Figure 3.9.6: Form 5 Performance in the Caribbean Certificate of Secondary Level Competence (CCSL                                                            |     |
| Figure 3.10: CSEC Enrollment June 2015 as Percentage of largest Subject cohort                                                                               | 100 |
| Figure 3.11: CSEC Performance                                                                                                                                | 100 |
| Figure 3.12: Percentage of Candidates Achieving Grades I to III at CSEC                                                                                      | 101 |
| Figure 3.13: Percentage Achieving 4 or more CSEC at Grades I to III                                                                                          | 101 |
| Figure 3.14: Percentage of CSEC candidates Achieving Grades I – III by subject May-June 2015 sitting                                                         |     |
| Figure 3.15: Number of students passing 6 or more subjects at CSEC by Gender in May-June 2015 sitt                                                           | _   |
| Figure 3.17: CAPE Performance in Unit I & II                                                                                                                 | 109 |
| Figure 3.18: Percentage -CAPE Performance in Unit I & II                                                                                                     | 109 |
| Figure 3.19: Percentage of CAPE Unit I candidates Achieving Grades I – V by subject May-June 2015 sitting                                                    | 110 |
| Figure 3.20: Percentage of CAPE Unit II candidates Achieving Grades I – V by subject May-June 2015 sitting                                                   | 111 |