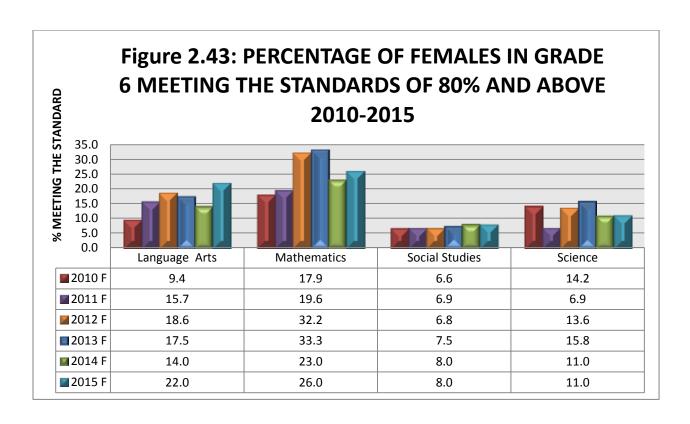

| Figure 2.44: Percentage of Males & Females in Grade 5 meeting the standard of 50% a  |                |
|--------------------------------------------------------------------------------------|----------------|
| Figure 2.45: Percentage of Males & Females in Grade 5 meeting the standard of 80%    |                |
| Figure 2.46: Percentage of Males in Grade 5 meeting the standard of 50% and above    |                |
| Figure 2.47: Percentage of Females in Grade 5 meeting the standard of 50% and above  | e 2010-2015 66 |
| Figure 2.48: Percentage of Males $$ in Grade 5 meeting the standard of 80% and above | 2010-2015 67   |
| Figure 2.49: Percentage of Females in Grade 5 meeting the standard of 80% and above  | e 2010-2015 67 |
| Figure 2.50: Percentage of Males & Females in Grade 3 meeting the standard of 50% a  |                |
| Figure 2.51: Percentage of Males & Females in Grade 3 meeting the standard of 80% a  | and above 2015 |
| Figure 2.52: Percentage of Males in Grade 3 meeting the standard of 50% and above    | 2010-2015 69   |
| Figure 2.53: Percentage of Females in Grade 3 meeting the standard of 50% and above  | e 2010-2015 69 |
| Figure 2.54: Percentage of Males in Grade 3 meeting the standard of 80% and above 2  | 2010-2015 70   |
| Figure 2.55: Percentage of Females in Grade 3 meeting the standard of 80% and above  | e 2010-2015 70 |
| Secondary Education                                                                  |                |
| Figure 3.1: Growth of Enrollment at the Secondary Level 2005/2006 to 2014 -2015      | 78             |
| Figure 3.2: Percentage share of Males and Females in Secondary School                | 78             |
| Figure 3.3.1: Secondary Enrollment by Sex 2014- 2015                                 | 80             |
| Figure 3.3.2: Secondary Enrollment by Sex 2012- 2013, 2013 -2014 and 2014-2015       | 80             |
| Figure 3.4: Showing Qualification of Teachers at the Secondary Level 2014 -2015      | 81             |
| Figure 3.5: ALHCS Suspensions for academic year 2014 -2015 (Types of Offences)       | 83             |
| Figure 3.6.1: Secondary Suspensions by form over seven academic years                | 83             |
| Figure 3.6.2: Suspensions by Term for academic year 2014-2015                        | 84             |
| Figure 3.6.3: Suspensions by Gender over seven academic years                        | 84             |
| Figure 3.6.4: Suspensions in Term 1 over seven academic years                        | 85             |
| Figure 3.6.5: Suspensions in Term 2 over seven academic years                        | 85             |
| Figure 3.6.6: Suspensions in Term 3 over seven academic years                        | 85             |