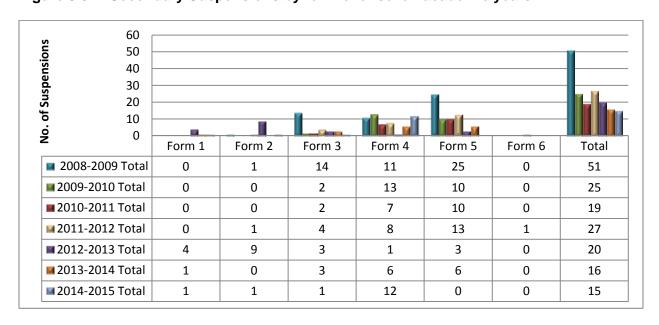

uspensions for academic year 2014-2015 (Types of Offences)

Table 3.6: Secondary Suspensions by form and sex for academic year 2014 – 2015

| Period          | Form 1 | Form 2 | Form 3 | Form 4 | Form 5 | Form 6 | Male | Female | Total |
|-----------------|--------|--------|--------|--------|--------|--------|------|--------|-------|
| 2014 Term 1     | 0      | 0      | 0      | 2      | 0      | 0      | 1    | 1      | 2     |
| 2015 Term 2     | 0      | 1      | 1      | 4      | 0      | 0      | 4    | 2      | 6     |
| 2015 Term 3     | 1      | 0      | 0      | 6      | 0      | 0      | 4    | 3      | 7     |
| 2014-2015 Total | 1      | 1      | 1      | 12     | 0      | 0      | 9    | 6      | 15    |

Figure 3.6.1: Secondary Suspensions by form over seven academic years



Figure 3.6.2: Suspensions by Term for academic year 2014 – 2015



Figure 3.6.3: Suspensions by Gender over seven academic years



Figure 3.6.4: Suspensions in Term 1 over seven academic years



Figure 3.6.5: Suspensions in Term 2 over seven academic years



Figure 3.6.6: Suspensions in Term 3 over seven academic years



### **ACADEMIC PERFORMANCE**

### Performance on Standardised Reading Test

A standardized reading test is administered annually by the Department of Education to students in Forms 3 and 5 at the secondary school.

The results for the 2014-2015 academic year revealed that 93.6% of the students in Form 3 were functionally literate. This showed a slight decrease of (0.4%) over the previous year results which recorded 94.0% functional literacy. Looking closely at Table