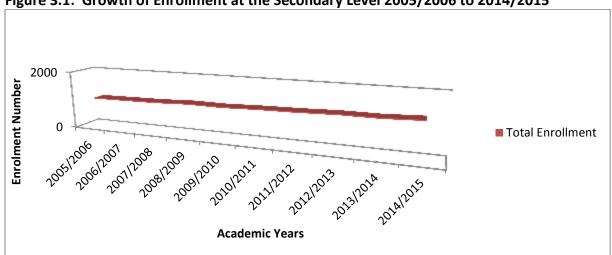

Tech Voc Sixth were girls.

Table 3.1: Enrollment 2005/2006 - 2014/2015 and Pupil/Teacher Ratio

|           | Total      | No. of   | Pupil/Teacher |
|-----------|------------|----------|---------------|
| Year      | Enrollment | Teachers | Ratio         |
| 2005/2006 | 1045       | 91       | 11            |
| 2006/2007 | 1061       | 98       | 11            |
| 2007/2008 | 1077       | 100      | 11            |
| 2008/2009 | 1123       |          | #DIV/0!       |
| 2009/2010 | 1111       | 91       | 12            |
| 2010/2011 | 1150       | 98       | 12            |
| 2011/2012 | 1168       | 98       | 12            |
| 2012/2013 | 1207       | 101      | 12            |
| 2013/2014 | 1206       | 101      | 12            |
| 2014/2015 | 1257       | 106      | 12            |



Figure 3.1: Growth of Enrollment at the Secondary Level 2005/2006 to 2014/2015

Table 3.2: Percentage of Males and Females in Secondary School 2005/2006-2014/2015

|           |                 |            | Percentage of |             | Percentage of |
|-----------|-----------------|------------|---------------|-------------|---------------|
| Year      | Total Enrolment | No of Boys | Boys          | No of Girls | Girls         |
| 2005/2006 | 1045            | 489        | 47%           | 556         | 53%           |
| 2006/2007 | 1061            | 509        | 48%           | 552         | 52%           |
| 2007/2008 | 1077            | 529        | 49%           | 548         | 51%           |
| 2008/2009 | 1123            | 559        | 50%           | 564         | 50%