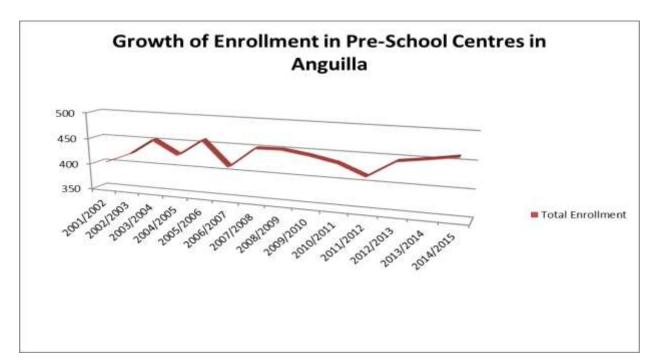

### **Enrollment**

The academic year 2014 - 2015 recorded 11 pre-school centres on the island due to the closure of First Steps Montesorri Academy.

The number of students enrolled was 460, an increase of 8 students from the 2013 - 2014 academic year. This is shown in Table 1.1 and Figure 1.1.

Tables 1.1 and 1.2 show the total enrollment in the pre-schools for the period 2001/02 -2014/15.

Table 1.1: Enrollment, Number of Teachers and Child/Teacher Ratio

|           | No. of Pre-    | Total      | No. of   | Child/Teacher |  |  |
|-----------|----------------|------------|----------|---------------|--|--|
| Year      | school Centres | Enrollment | Teachers | Ratio         |  |  |
| 2001/2002 | 11             | 403        | 36       | 11            |  |  |
| 2002/2003 | 11             | 422        | 35       | 12            |  |  |
| 2003/2004 | 11             | 453        | 38       | 12            |  |  |
| 2004/2005 | 11             | 427        | 41       | 10            |  |  |
| 2005/2006 | 11             | 459        | 39       | 12            |  |  |
| 2006/2007 | 11             | 412        | 37       | 11            |  |  |
| 2007/2008 | 11             | 450        | 42       | 11            |  |  |
| 2008/2009 | 11             | 451        | 42       | 11            |  |  |
| 2009/2010 | 11             | 444        | 44       | 10            |  |  |
| 2010/2011 | 10             | 434        | 41       | 11            |  |  |
| 2011/2012 | 10             | 414        | 39       | 11            |  |  |
| 2012/2013 | 12             | 445        | 43       | 10            |  |  |
| 2013/2014 | 12             | 452        | 41       | 11            |  |  |
| 2014/2015 | 11             | 460        | 42       | 11            |  |  |

Figure 1.1: Growth of Enrollment in Pre-school Centres in Anguilla

Table 1.2: Percentage of Males and Females in Preschools Centres 2001/02-2014/15

| Year      | Total Enrolment | No of Boys | Percentage of Boys | No of Girls | Percentage of Girls | Boy/Girl<br>Ratio |  |
|-----------|-----------------|------------|--------------------|-------------|---------------------|-------------------|--|
| 2001/2002 | 403             | 195        | 48%                | 208         | 52%                 | 0.9               |  |
| 2002/2003 | 422             | 207        | 49%                | 215         | 51%                 | 1.0               |  |
| 2003/2004 | 453             | 229        | 51% 224            |             | 49%                 | 1.0               |  |
| 2004/2005 | 427             | 215        | 50%                | 212         | 50%                 | 1.0               |  |
| 2005/2006 | 459             | 232        | 51%                | 227         | 49%                 | 1.0               |  |
| 2006/2007 | 412             | 218        | 53%                | 194         | 47%                 | 1.1               |  |
| 2007/2008 | 450             | 221        | 49%                | 229         | 51%                 | 1.0               |  |
| 2008/2009 | 451             | 233        | 52% 218            |             | 48%                 | 1.1               |  |
| 2009/2010 | 444             | 243        | 55%                | 201         | 45%                 | 1.2               |  |
| 2010/2011 | 434             | 226        | 52%                | 208         | 48%                 | 1.1               |  |
| 2011/2012 | 414             | 208        | 50%                | 206         | 50%                 | 1.0               |  |
| 2012/2013 | 445             | 212        | 48%                | 233         | 52%                 | 0.9               |  |
| 2013/2014 | 452             | 225        | 50%                | 227         | 50%                 | 1.0               |  |
| 2014/2015 | 460             | 231        | 50%                | 229         | 50%                 | 1.0               |  |