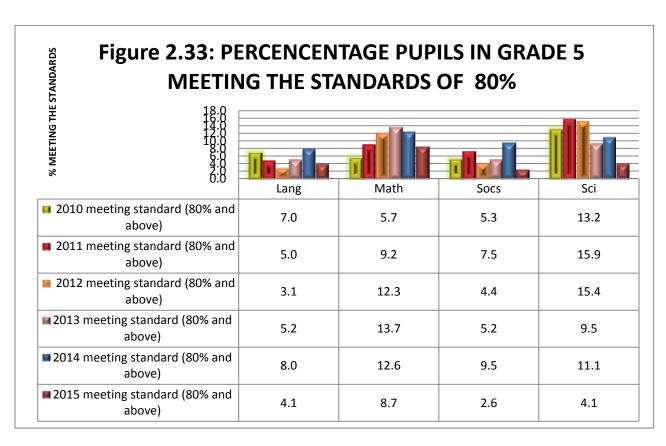

were not met in any of the subject areas tested. The subject with the lowest performance was Social Studies with (48.5%) scoring 50% and above and (2.6%) scoring 80% and above. The subject with the highest number of students gaining 50% was Language with 64.3% of the students and the subject with the highest number of students gaining 80% was Mathematics with 8.7%.

For Grade 3, the National target for 50% and 80% and above were not met in any of the subject areas tested. The subject with the lowest performance was Mathematics with (37.9%) scoring 50% and above and (3.4%) scoring 80% and above. The subject with the highest number of students gaining 50% was Science with 65.5% of the students and the subject with the highest number of students gaining 80% was also Science with 8.7%.













#### Comparison of Boys' and Girls' Performance

A comparison of the performance of boys and girls reveal that girls performed better than the boys in all 4 subject areas.

At Grade 6, in Language Arts, 85.0% of girls achieved 50% and above compared with 66.3% of the boys. In Mathematics there was 75.0% of the girls and 57.9% of the boys; Social Studies 64.0% of the girls and 44.2% of the boys and in Science 65.0% of the girls versus 52.6% of the boys (see Figures 2.38, 2.40 and 2.41). Males performance also, decreased over the previous year in all subject areas except Language Arts which increased by 6.5%. Females performance improved in all subject areas. Language Arts increased by 1.4%, Mathematics by 12%, Social Studies and Science by 3.0%. At this level, the targets set were met