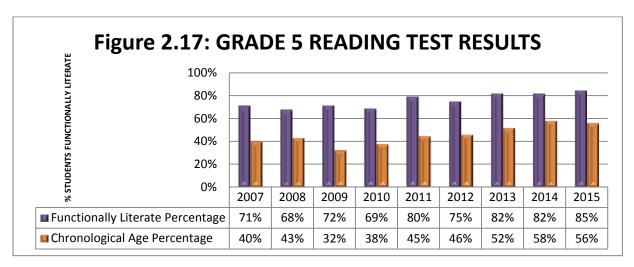

| Figure 2.10.2 | 2: Schools percentage of trained certificated teachers in each school 2014-201541                  |
|---------------|----------------------------------------------------------------------------------------------------|
| Figure 2.16:  | Grade 6 Reading Test Results                                                                       |
| Figure 2.17:  | Grade 5 Reading Test Results                                                                       |
| Figure 2.18:  | Grade 4 Reading Test Results                                                                       |
| Figure 2.19:  | Grade 3 Reading Test Results                                                                       |
| _             | Showing percentage of students performing at Chronological age and above in Numeracy 10- 2015      |
| _             | Percentage Nationally of students performing at Chronological age and above in Numeracy 10- 201550 |
| Figure 2.23:  | Percentage of students performing at or above Standard (50%) in Literacy 2015 50                   |
| •             | Showing percentage of students performing at Chronological age and above in Literacy by 201451     |
| _             | Percentage Nationally of students performing at Chronological age and above in Literacy by 201451  |
| _             | Showing percentage of students performing at Chronological age and above in ICT by 2014            |
| _             | Percentage Nationally of students performing at Chronological age and above in ICT by 201452       |
| Figure 2.30:  | Percentage of Pupils in Grade 6 meeting the standard of 50% and above56                            |
| Figure 2.31:  | Percentage of Pupils in Grade 6 meeting the standard of 80% and above56                            |
| Figure 2.32:  | Percentage of Pupils in Grade 5 meeting the standard of 50% and above                              |
| Figure 2.33:  | Percentage of Pupils in Grade 5 meeting the standard of 80% and above                              |
| Figure 2.34:  | Percentage of Pupils in Grade 3 meeting the standard of 50% and above                              |
| Figure 2.35:  | Percentage of Pupils in Grade 3 meeting the standard of 80% and above                              |
| Figure 2.36:  | Overall Percentage meeting the standard of 50% and above 2015                                      |
| Figure 2.37:  | Overall Percentage meeting the standard of 80% and above 2015                                      |
| J             | Percentage of Males & Females in Grade 6 meeting the standard of 50% and above 2015.               |
| •             | Percentage of Males & Females in Grade 6 meeting the standard of 80% and above 2015.               |
| Figure 2.40:  | Percentage of Males in Grade 6 meeting the standard of 50% and above 2010-2015 62                  |
| Figure 2.41:  | Percentage of Females in Grade 6 meeting the standard of 50% and above 2010-2015 63                |
| Figure 2.42:  | Percentage of Males in Grade 6 meeting the standard of 80% and above 2010-2015 64                  |
| Figure 2.43:  | Percentage of Females in Grade 6 meeting the standard of 80% and above 2010-2015 64                |