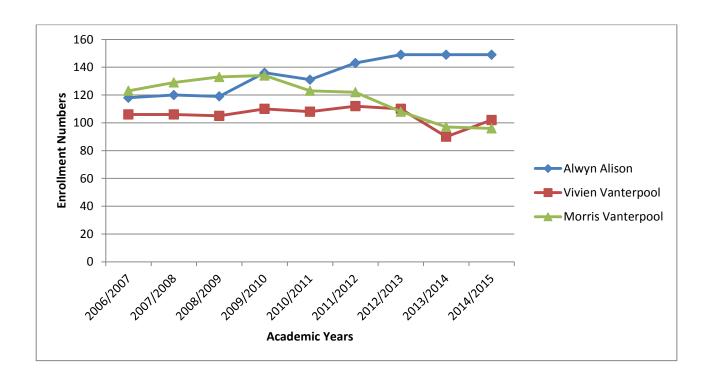

Only one of the smaller public schools registered enrolment remained the same as previous academic year. This school was Alwyn Allison Richardson Primary with 149 students. Vivien Vanterpool Primary increased by 12 students, and Morris Vanterpool Primary decreased by 1 student. Two of the three larger schools also recorded decreased rolls, namely Orealia Kelly Primary by 7 students and Adrian T. Hazell Primary by 2 students. Valley Primary enrolment increased by 5 students (see Table 2. 3).

Figure 2.2: Showing Growth of Enrollment in Private Schools

Table 2.3: Enrollment in Individual Public Primary Schools 2006/2007-2014/2015

| Year              | 2006/2007 | 2007/2008 | 2008/2009 | 2009/2010 | 2010/2011 | 2011/2012 | 2012/2013 | 2013/2014 | 2014/2015 |
|-------------------|-----------|-----------|-----------|-----------|-----------|-----------|-----------|-----------|-----------|
| Alwyn Alison      | 118       | 120       | 119       | 136       | 131       | 143       | 149       | 149       | 149       |
| Vivien Vanterpool | 106       | 106       | 105       | 110       | 108       | 112       | 110       | 90        | 102       |
| Morris Vanterpool | 123       | 129       | 133       | 134       | 123       | 122       | 108       | 97        | 96        |
| Adrian T. Hazell  | 322       | 332       | 306       | 285       | 302       | 305       | 289       | 283       | 281       |
| Orealia Kelly     | 362       | 363       | 356       | 355       | 366       | 349       | 332       | 327       | 320       |
| Valley            | 398       | 417       | 408       | 410       | 430       | 429       | 429       | 436       | 441       |