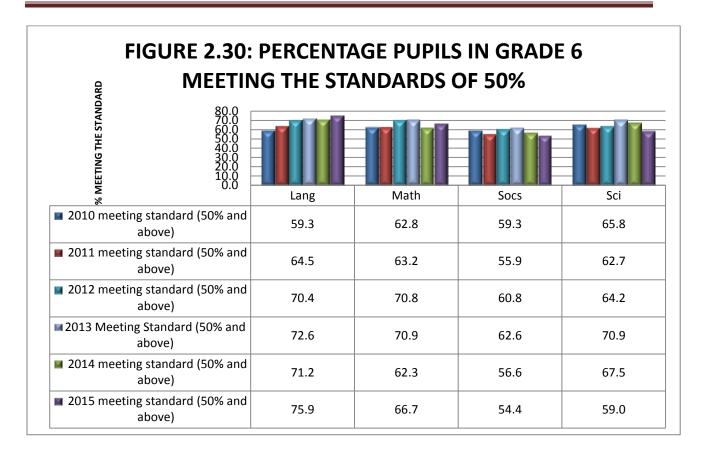

above were not met in any of the subject areas tested. The subject with the lowest performance was Social Studies with (48.5%) scoring 50% and above and (2.6%) scoring 80% and above. The subject with the highest number of students gaining 50% was Language with 64.3% of the students and the subject with the highest number of students gaining 80% was Mathematics with 8.7%.

For Grade 3, the National target for 50% and 80% and above were not met in any of the subject areas tested. The subject with the lowest performance was Mathematics with (37.9%) scoring 50% and above and (3.4%) scoring 80% and above. The subject with the highest number of students gaining 50% was Science with 65.5% of the students and the subject with the highest number of students gaining 80% was also Science with 8.7%.













#### Comparison of Boys' and Girls' Performance

A comparison of the performance of boys and girls reveal that girls performed better than the boys in all 4 subject areas.

At Grade 6, in Language Arts, 85.0% of girls achieved 50% and above compared with 66.3% of the boys. In Mathematics there was 75.0% of the girls and 57.9% of the boys; Social Studies 64.0% of the girls and 44.2% of the boys and in Science 65.0% of the girls versus 52.6% of the boys (see Figures 2.38, 2.40 and 2.41). Males performance also, decreased over the previous year in all subject areas except Language Arts which increased by 6.5%. Females performance improved in all subject areas. Language Arts increased by 1.4%, Mathematics by 12%, Social Studies and Science by 3.0%. At this level, the targets set we