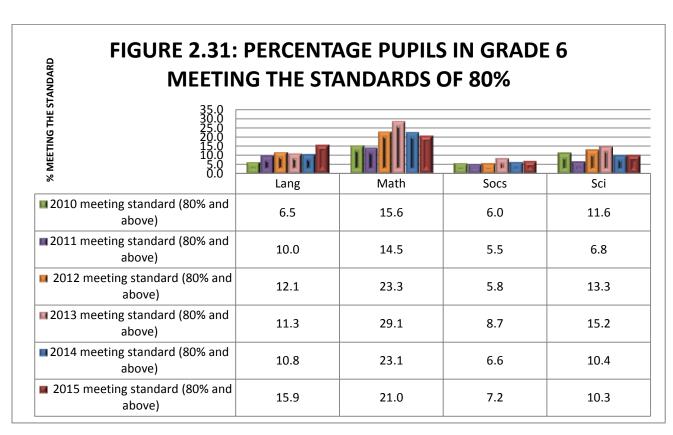

ove were not met in any of the subject areas tested. The subject with the lowest performance was Social Studies with (48.5%) scoring 50% and above and (2.6%) scoring 80% and above. The subject with the highest number of students gaining 50% was Language with 64.3% of the students and the subject with the highest number of students gaining 80% was Mathematics with 8.7%.

For Grade 3, the National target for 50% and 80% and above were not met in any of the subject areas tested. The subject with the lowest performance was Mathematics with (37.9%) scoring 50% and above and (3.4%) scoring 80% and above. The subject with the highest number of students gaining 50% was Science with 65.5% of the students and the subject with the highest number of students gaining 80% was also Science with 8.7%.













#### Comparison of Boys' and Girls' Performance

A comparison of the performance of boys and girls reveal that girls performed better than the boys in all 4 subject areas.

At Grade 6, in Language Arts, 85.0% of girls achieved 50% and above compared with 66.3% of the boys. In Mathematics there was 75.0% of the girls and 57.9% of the boys; Social Studies 64.0% of the girls and 44.2% of the boys and in Science 65.0% of the girls versus 52.6% of the boys (see Figures 2.38, 2.40 and 2.41). Males performance also, decreased over the previous year in all subject areas except Language Arts which increased by 6.5%. Females performance improved in all subject areas. Language Arts increased by 1.4%, Mathematics by 12%, Social Studies and Science by 3.0%. At this level, the targets set were