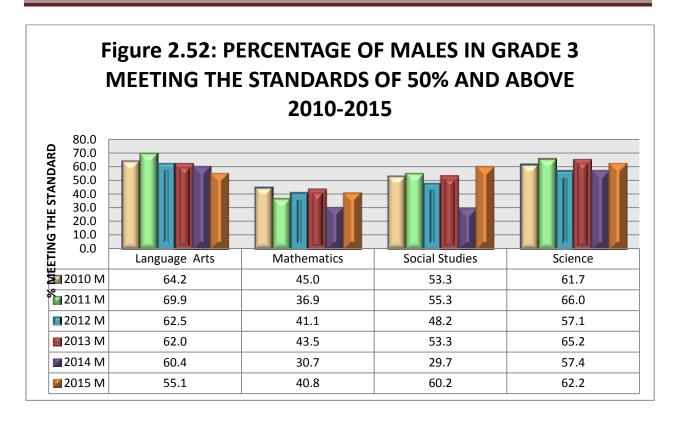

Figure 2.10.1: Showing percentage of trained certificated teachers in each school 2014-2015

Figure 2.10.2: Showing percentage of trained certificated teachers in each school 2013-2014

Table 2.11: Showing Staff at the Public Primary Level 2014-2015