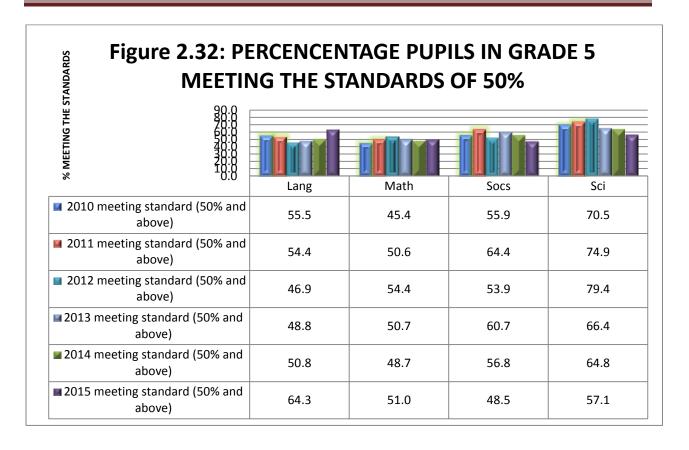

e were not met in any of the subject areas tested. The subject with the lowest performance was Social Studies with (48.5%) scoring 50% and above and (2.6%) scoring 80% and above. The subject with the highest number of students gaining 50% was Language with 64.3% of the students and the subject with the highest number of students gaining 80% was Mathematics with 8.7%.

For Grade 3, the National target for 50% and 80% and above were not met in any of the subject areas tested. The subject with the lowest performance was Mathematics with (37.9%) scoring 50% and above and (3.4%) scoring 80% and above. The subject with the highest number of students gaining 50% was Science with 65.5% of the students and the subject with the highest number of students gaining 80% was also Science with 8.7%.













#### Comparison of Boys' and Girls' Performance

A comparison of the performance of boys and girls reveal that girls performed better than the boys in all 4 subject areas.

At Grade 6, in Language Arts, 85.0% of girls achieved 50% and above compared with 66.3% of the boys. In Mathematics there was 75.0% of the girls and 57.9% of the boys; Social Studies 64.0% of the girls and 44.2% of the boys and in Science 65.0% of the girls versus 52.6% of the boys (see Figures 2.38, 2.40 and 2.41). Males performance also, decreased over the previous year in all subject areas except Language Arts which increased by 6.5%. Females performance improved in all subject areas. Language Arts increased by 1.4%, Mathematics by 12%, Social Studies and Science by 3.0%. At this level, the targets set were m