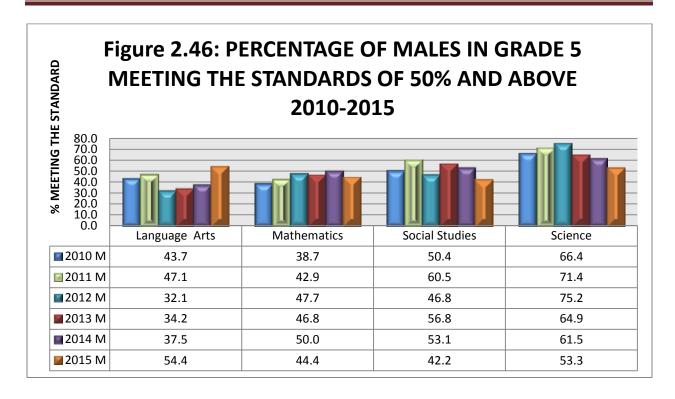

| Figure 2.44: Percentage of Males & Females in Grade 5 meeting the standard of 50% a  |                |
|--------------------------------------------------------------------------------------|----------------|
| Figure 2.45: Percentage of Males & Females in Grade 5 meeting the standard of 80%    |                |
| Figure 2.46: Percentage of Males in Grade 5 meeting the standard of 50% and above    |                |
| Figure 2.47: Percentage of Females in Grade 5 meeting the standard of 50% and above  | e 2010-2015 66 |
| Figure 2.48: Percentage of Males $$ in Grade 5 meeting the standard of 80% and above | 2010-2015 67   |
| Figure 2.49: Percentage of Females in Grade 5 meeting the standard of 80% and above  | e 2010-2015 67 |
| Figure 2.50: Percentage of Males & Females in Grade 3 meeting the standard of 50% a  |                |
| Figure 2.51: Percentage of Males & Females in Grade 3 meeting the standard of 80% a  | and above 2015 |
| Figure 2.52: Percentage of Males in Grade 3 meeting the standard of 50% and above    | 2010-2015 69   |
| Figure 2.53: Percentage of Females in Grade 3 meeting the standard of 50% and above  | e 2010-2015 69 |
| Figure 2.54: Percentage of Males in Grade 3 meeting the standard of 80% and above 2  | 2010-2015 70   |
| Figure 2.55: Percentage of Females in Grade 3 meeting the standard of 80% and above  | e 2010-2015 70 |
| Secondary Education                                                                  |                |
| Figure 3.1: Growth of Enrollment at the Secondary Level 2005/2006 to 2014 -2015      | 78             |
| Figure 3.2: Percentage share of Males and Females in Secondary School                | 78             |
| Figure 3.3.1: Secondary Enrollment by Sex 2014- 2015                                 | 80             |
| Figure 3.3.2: Secondary Enrollment by Sex 2012- 2013, 2013 -2014 and 2014-2015       | 80             |
| Figure 3.4: Showing Qualification of Teachers at the Secondary Level 2014 -2015      | 81             |
| Figure 3.5: ALHCS Suspensions for academic year 2014 -2015 (Types of Offences)       | 83             |
| Figure 3.6.1: Secondary Suspensions by form over seven academic years                | 83             |
| Figure 3.6.2: Suspensions by Term for academic year 2014-2015                        | 84             |
| Figure 3.6.3: Suspensions by Gender over seven academic years                        | 84             |
| Figure 3.6.4: Suspensions in Term 1 over seven academic years                        | 85             |
| Figure 3.6.5: Suspensions in Term 2 over seven academic years                        | 85             |
| Figure 3.6.6: Suspensions in Term 3 over seven academic years                        | 85             |