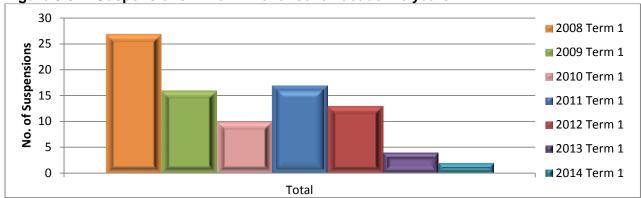

| Figure 2.44: Percentage of Males & Females in Grade 5 meeting the standard of 50% a  |                |
|--------------------------------------------------------------------------------------|----------------|
| Figure 2.45: Percentage of Males & Females in Grade 5 meeting the standard of 80%    |                |
| Figure 2.46: Percentage of Males in Grade 5 meeting the standard of 50% and above    |                |
| Figure 2.47: Percentage of Females in Grade 5 meeting the standard of 50% and above  | e 2010-2015 66 |
| Figure 2.48: Percentage of Males $$ in Grade 5 meeting the standard of 80% and above | 2010-2015 67   |
| Figure 2.49: Percentage of Females in Grade 5 meeting the standard of 80% and above  | e 2010-2015 67 |
| Figure 2.50: Percentage of Males & Females in Grade 3 meeting the standard of 50% a  |                |
| Figure 2.51: Percentage of Males & Females in Grade 3 meeting the standard of 80% a  | and above 2015 |
| Figure 2.52: Percentage of Males in Grade 3 meeting the standard of 50% and above    | 2010-2015 69   |
| Figure 2.53: Percentage of Females in Grade 3 meeting the standard of 50% and above  | e 2010-2015 69 |
| Figure 2.54: Percentage of Males in Grade 3 meeting the standard of 80% and above 2  | 2010-2015 70   |
| Figure 2.55: Percentage of Females in Grade 3 meeting the standard of 80% and above  | e 2010-2015 70 |
| Secondary Education                                                                  |                |
| Figure 3.1: Growth of Enrollment at the Secondary Level 2005/2006 to 2014 -2015      | 78             |
| Figure 3.2: Percentage share of Males and Females in Secondary School                | 78             |
| Figure 3.3.1: Secondary Enrollment by Sex 2014- 2015                                 | 80             |
| Figure 3.3.2: Secondary Enrollment by Sex 2012- 2013, 2013 -2014 and 2014-2015       | 80             |
| Figure 3.4: Showing Qualification of Teachers at the Secondary Level 2014 -2015      | 81             |
| Figure 3.5: ALHCS Suspensions for academic year 2014 -2015 (Types of Offences)       | 83             |
| Figure 3.6.1: Secondary Suspensions by form over seven academic years                | 83             |
| Figure 3.6.2: Suspensions by Term for academic year 2014-2015                        | 84             |
| Figure 3.6.3: Suspensions by Gender over seven academic years                        | 84             |
| Figure 3.6.4: Suspensions in Term 1 over seven academic years                        | 85             |
| Figure 3.6.5: Suspensions in Term 2 over seven academic years                        | 85             |
| Figure 3.6.6: Suspensions in Term 3 over seven academic years                        | 85             |