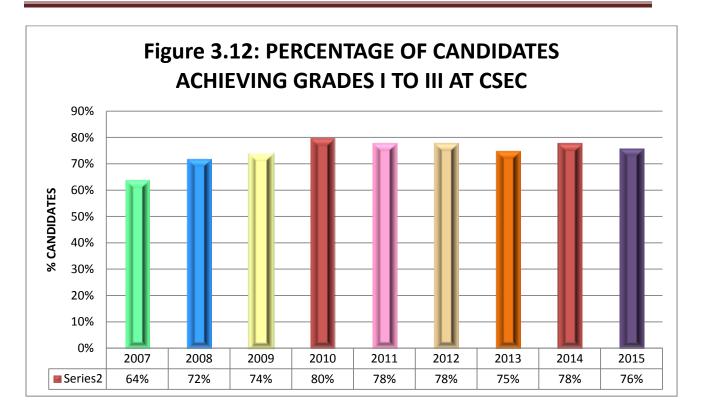

| Figure 3.7: Form 3 Reading Test Results                                                                                                                      | 86  |
|--------------------------------------------------------------------------------------------------------------------------------------------------------------|-----|
| Figure 3.8: Form 5 Reading Test Results                                                                                                                      | 88  |
| Figure 3.8.1: Comparing same students' progress in Reading Results in Form 3 and Form 5                                                                      | 88  |
| Figure 3.9.1: Performance in the Caribbean Certificate of Secondary Level Competence (CCSLC) 2015                                                            | )   |
|                                                                                                                                                              | 91  |
| Figure 3.9.2: Comparison of Performance in the Caribbean Certificate of Secondary Level Competence (CCSLC) for 2011, 2012, 2013, 2014, and 2015 Examinations |     |
| Figure 3.9.3: Form 2 Performance in the Caribbean Certificate of Secondary Level Competence (CCSL                                                            |     |
| Figure 3.9.4: Form 3 Performance in the Caribbean Certificate of Secondary Level Competence (CCSL                                                            |     |
| Figure 3.9.5: Form 4 Performance in the Caribbean Certificate of Secondary Level Competence (CCSL                                                            |     |
| Figure 3.9.6: Form 5 Performance in the Caribbean Certificate of Secondary Level Competence (CCSL                                                            |     |
| Figure 3.10: CSEC Enrollment June 2015 as Percentage of largest Subject cohort                                                                               | 100 |
| Figure 3.11: CSEC Performance                                                                                                                                | 100 |
| Figure 3.12: Percentage of Candidates Achieving Grades I to III at CSEC                                                                                      | 101 |
| Figure 3.13: Percentage Achieving 4 or more CSEC at Grades I to III                                                                                          | 101 |
| Figure 3.14: Percentage of CSEC candidates Achieving Grades I – III by subject May-June 2015 sitting                                                         |     |
| Figure 3.15: Number of students passing 6 or more subjects at CSEC by Gender in May-June 2015 sitt                                                           | _   |
| Figure 3.17: CAPE Performance in Unit I & II                                                                                                                 | 109 |
| Figure 3.18: Percentage -CAPE Performance in Unit I & II                                                                                                     | 109 |
| Figure 3.19: Percentage of CAPE Unit I candidates Achieving Grades I – V by subject May-June 2015 sitting                                                    | 110 |
| Figure 3.20: Percentage of CAPE Unit II candidates Achieving Grades I – V by subject May-June 2015 sitting                                                   | 111 |