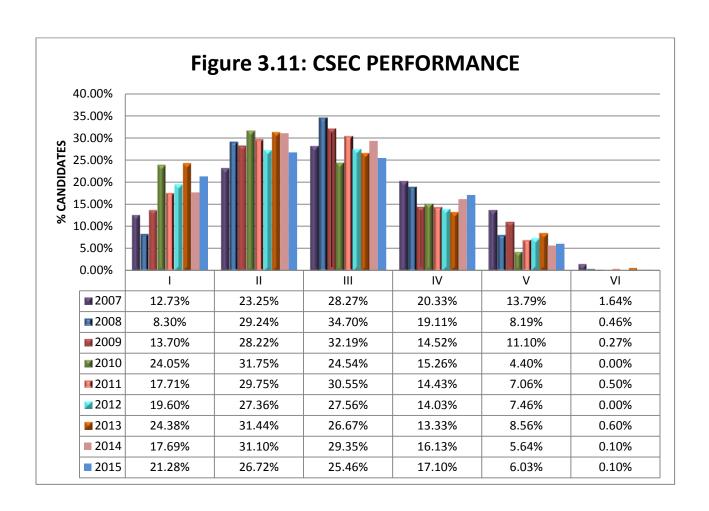

| Figure 3.7: Form 3 Reading Test Results                                                                                                                      | 86  |
|--------------------------------------------------------------------------------------------------------------------------------------------------------------|-----|
| Figure 3.8: Form 5 Reading Test Results                                                                                                                      | 88  |
| Figure 3.8.1: Comparing same students' progress in Reading Results in Form 3 and Form 5                                                                      | 88  |
| Figure 3.9.1: Performance in the Caribbean Certificate of Secondary Level Competence (CCSLC) 2015                                                            | )   |
|                                                                                                                                                              | 91  |
| Figure 3.9.2: Comparison of Performance in the Caribbean Certificate of Secondary Level Competence (CCSLC) for 2011, 2012, 2013, 2014, and 2015 Examinations |     |
| Figure 3.9.3: Form 2 Performance in the Caribbean Certificate of Secondary Level Competence (CCSL                                                            |     |
| Figure 3.9.4: Form 3 Performance in the Caribbean Certificate of Secondary Level Competence (CCSL                                                            |     |
| Figure 3.9.5: Form 4 Performance in the Caribbean Certificate of Secondary Level Competence (CCSL                                                            |     |
| Figure 3.9.6: Form 5 Performance in the Caribbean Certificate of Secondary Level Competence (CCSL                                                            |     |
| Figure 3.10: CSEC Enrollment June 2015 as Percentage of largest Subject cohort                                                                               | 100 |
| Figure 3.11: CSEC Performance                                                                                                                                | 100 |
| Figure 3.12: Percentage of Candidates Achieving Grades I to III at CSEC                                                                                      | 101 |
| Figure 3.13: Percentage Achieving 4 or more CSEC at Grades I to III                                                                                          | 101 |
| Figure 3.14: Percentage of CSEC candidates Achieving Grades I – III by subject May-June 2015 sitting                                                         |     |
| Figure 3.15: Number of students passing 6 or more subjects at CSEC by Gender in May-June 2015 sitt                                                           | _   |
| Figure 3.17: CAPE Performance in Unit I & II                                                                                                                 | 109 |
| Figure 3.18: Percentage -CAPE Performance in Unit I & II                                                                                                     | 109 |
| Figure 3.19: Percentage of CAPE Unit I candidates Achieving Grades I – V by subject May-June 2015 sitting                                                    | 110 |
| Figure 3.20: Percentage of CAPE Unit II candidates Achieving Grades I – V by subject May-June 2015 sitting                                                   | 111 |