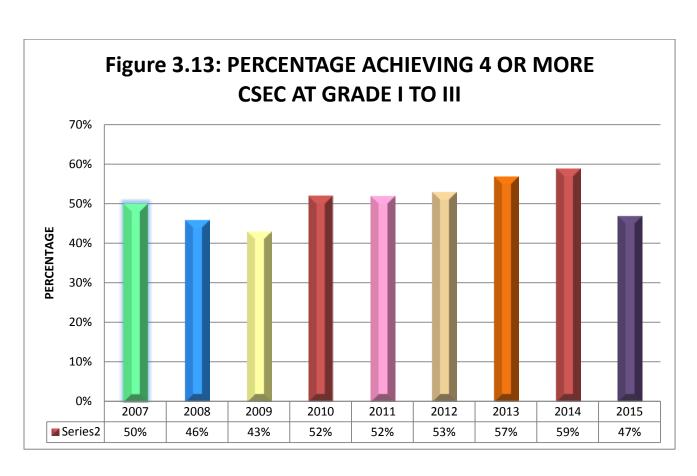

| Figure 3.7: Form 3 Reading Test Results                                                                                                                      | 86  |
|--------------------------------------------------------------------------------------------------------------------------------------------------------------|-----|
| Figure 3.8: Form 5 Reading Test Results                                                                                                                      | 88  |
| Figure 3.8.1: Comparing same students' progress in Reading Results in Form 3 and Form 5                                                                      | 88  |
| Figure 3.9.1: Performance in the Caribbean Certificate of Secondary Level Competence (CCSLC) 2015                                                            | )   |
|                                                                                                                                                              | 91  |
| Figure 3.9.2: Comparison of Performance in the Caribbean Certificate of Secondary Level Competence (CCSLC) for 2011, 2012, 2013, 2014, and 2015 Examinations |     |
| Figure 3.9.3: Form 2 Performance in the Caribbean Certificate of Secondary Level Competence (CCSL                                                            |     |
| Figure 3.9.4: Form 3 Performance in the Caribbean Certificate of Secondary Level Competence (CCSL                                                            |     |
| Figure 3.9.5: Form 4 Performance in the Caribbean Certificate of Secondary Level Competence (CCSL                                                            |     |
| Figure 3.9.6: Form 5 Performance in the Caribbean Certificate of Secondary Level Competence (CCSL                                                            |     |
| Figure 3.10: CSEC Enrollment June 2015 as Percentage of largest Subject cohort                                                                               | 100 |
| Figure 3.11: CSEC Performance                                                                                                                                | 100 |
| Figure 3.12: Percentage of Candidates Achieving Grades I to III at CSEC                                                                                      | 101 |
| Figure 3.13: Percentage Achieving 4 or more CSEC at Grades I to III                                                                                          | 101 |
| Figure 3.14: Percentage of CSEC candidates Achieving Grades I – III by subject May-June 2015 sitting                                                         |     |
| Figure 3.15: Number of students passing 6 or more subjects at CSEC by Gender in May-June 2015 sitt                                                           | _   |
| Figure 3.17: CAPE Performance in Unit I & II                                                                                                                 | 109 |
| Figure 3.18: Percentage -CAPE Performance in Unit I & II                                                                                                     | 109 |
| Figure 3.19: Percentage of CAPE Unit I candidates Achieving Grades I – V by subject May-June 2015 sitting                                                    | 110 |
| Figure 3.20: Percentage of CAPE Unit II candidates Achieving Grades I – V by subject May-June 2015 sitting                                                   | 111 |