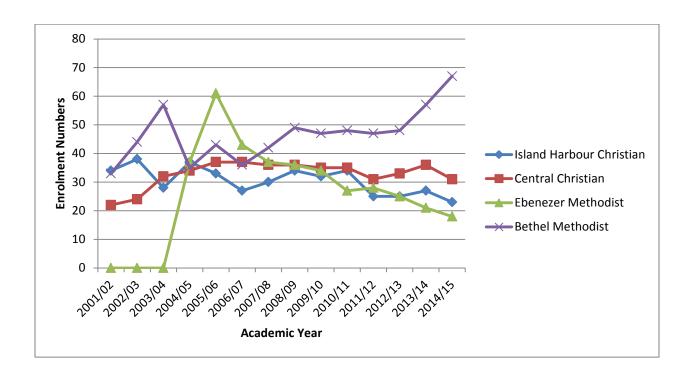

Five of the eleven preschools recorded decreases in enrollment from the 2014 - 2015 academic year (see Table 1.4). These were Bethel Methodist (down 10), Central Christian (down 5), Ebenezer (down 3), Island Harbour Christian (down 4), and St. Mary's (down 12). Four schools recorded an increase in enrollment i.e. Life Impact Rainbow Preschool (up 3), The Outreach Preschool (up 12), James Ronald Webster Early Childhood Development Centre (up 9) and Omololu International School (up 1). Maranatha's enrolment remained the same.

Figure 1.3.4: Showing 4 years old enrollment by school for 2012/2013 to 2014/2015

Table 1.4 -: Individual School Enrolment 2001/02 to 2014/15

| Pre-school                                              | 2001/02 | 2002/03 | 2003/04 | 2004/05 | 2005/06 | 2006/07 | 2007/08 | 2008/09 | 2009/10 | 2010/11 | 2011/12 | 2012/13 | 2013/14 | 2014/15 |
|---------------------------------------------------------|---------|---------|---------|---------|---------|---------|---------|---------|---------|---------|---------|---------|---------|---------|
| St Augustines                                           | 7       | 20      | 20      | 19      | 18      | 7       | 15      | 13      | 8       |         |         |         |         |         |
| Omololu International School                            | 24      | 18      | 16      | 37      | 14      | 9       | 14      | 20      | 14      | 18      | 13      | 3       | 9       | 10      |
| Liz                                                     | 38      | 32      | 29      | 28      | 38      | 39      | 31      | 15      | 11      | 7       | 7       | 9       | J       | 10      |
| Church of God (Holiness)                                | 15      | 23      | 22      | 26      | 27      | 19      | 23      | 21      | 14      | 10      |         |         |         |         |
| First Steps Montesorri<br>Academy                       |         |         |         |         |         |         |         |         |         |         | 9       | 15      | 9       |         |
| Life Impact-Rainbow<br>Preschool                        |         |         |         |         |         |         |         |         |         |         |         | 5       | 9       | 12      |
| The Outreach Preschool                                  |         |         |         |         |         |         |         |         |         |         |         | 5       | 18      | 30      |
| James Ronald Webster Early Childhood Development Centre |         |         |         |         |         |         |         |         |         |         |         |         | 4       | 13      |
| Island Harbour Christian                                | 34      | 38      | 28      | 37      | 33      | 27      | 30      | 34      | 32      | 34      | 25      | 25      | 27      | 23      |
| Central Christian                                       | 22      | 24      | 32      | 34      | 37      | 37      | 36      | 36      | 35      | 35      | 31      | 33      | 36      | 31      |
| Ebenezer Methodist                                      | -       | -       | -       | 37      | 61      | 43      | 37      | 36      | 34      | 27      | 28      | 25      | 21      | 18      |
| Bethel Methodist                                        | 33      | 44      | 57      | 35      | 43      | 36      | 42      | 49      | 47      | 48      | 47      | 48      | 57      | 67      |
| Marantha Methodist                                      | 14      | 17      | 19      | 13      | 20      | 17      | 12      | 15      | 23      | 16      | 13      | 15      | 18      | 18      |
| Prophecy                                                | 79      | 76      | 82      | 82      | 82      | 94      | 92      | 88      | 96      | 105     | 102     | 89      | 64      | 70      |
| St Mary's                                               | 102     | 101     | 114     | 79      | 86      | 84      | 118     | 124     | 130     | 134     | 139     | 173     | 180     | 168     |
| TOTAL                                                   | 368     | 393     | 419     | 427     | 459     | 412     | 450     | 451     | 444     | 434     | 414     | 445     | 452     | 460     |