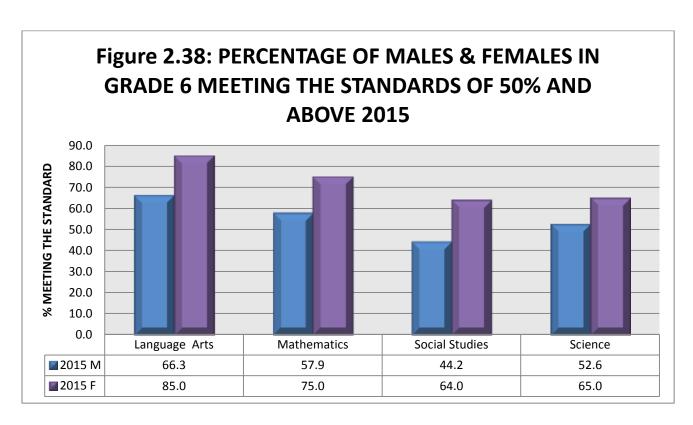

| Figure 2.10.2 | 2: Schools percentage of trained certificated teachers in each school 2014-201541                  |
|---------------|----------------------------------------------------------------------------------------------------|
| Figure 2.16:  | Grade 6 Reading Test Results                                                                       |
| Figure 2.17:  | Grade 5 Reading Test Results                                                                       |
| Figure 2.18:  | Grade 4 Reading Test Results                                                                       |
| Figure 2.19:  | Grade 3 Reading Test Results                                                                       |
| _             | Showing percentage of students performing at Chronological age and above in Numeracy 10- 2015      |
| _             | Percentage Nationally of students performing at Chronological age and above in Numeracy 10- 201550 |
| Figure 2.23:  | Percentage of students performing at or above Standard (50%) in Literacy 2015 50                   |
| •             | Showing percentage of students performing at Chronological age and above in Literacy by 201451     |
| _             | Percentage Nationally of students performing at Chronological age and above in Literacy by 201451  |
| _             | Showing percentage of students performing at Chronological age and above in ICT by 2014            |
| _             | Percentage Nationally of students performing at Chronological age and above in ICT by 201452       |
| Figure 2.30:  | Percentage of Pupils in Grade 6 meeting the standard of 50% and above56                            |
| Figure 2.31:  | Percentage of Pupils in Grade 6 meeting the standard of 80% and above56                            |
| Figure 2.32:  | Percentage of Pupils in Grade 5 meeting the standard of 50% and above                              |
| Figure 2.33:  | Percentage of Pupils in Grade 5 meeting the standard of 80% and above                              |
| Figure 2.34:  | Percentage of Pupils in Grade 3 meeting the standard of 50% and above                              |
| Figure 2.35:  | Percentage of Pupils in Grade 3 meeting the standard of 80% and above                              |
| Figure 2.36:  | Overall Percentage meeting the standard of 50% and above 2015                                      |
| Figure 2.37:  | Overall Percentage meeting the standard of 80% and above 2015                                      |
| J             | Percentage of Males & Females in Grade 6 meeting the standard of 50% and above 2015.               |
| •             | Percentage of Males & Females in Grade 6 meeting the standard of 80% and above 2015.               |
| Figure 2.40:  | Percentage of Males in Grade 6 meeting the standard of 50% and above 2010-2015 62                  |
| Figure 2.41:  | Percentage of Females in Grade 6 meeting the standard of 50% and above 2010-2015 63                |
| Figure 2.42:  | Percentage of Males in Grade 6 meeting the standard of 80% and above 2010-2015 64                  |
| Figure 2.43:  | Percentage of Females in Grade 6 meeting the standard of 80% and above 2010-2015 64                |