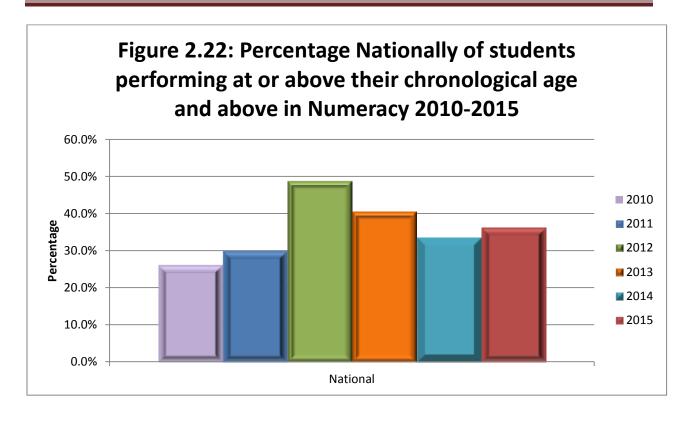

| Figure 2.10.2 | 2: Schools percentage of trained certificated teachers in each school 2014-201541                  |
|---------------|----------------------------------------------------------------------------------------------------|
| Figure 2.16:  | Grade 6 Reading Test Results                                                                       |
| Figure 2.17:  | Grade 5 Reading Test Results                                                                       |
| Figure 2.18:  | Grade 4 Reading Test Results                                                                       |
| Figure 2.19:  | Grade 3 Reading Test Results                                                                       |
| _             | Showing percentage of students performing at Chronological age and above in Numeracy 10- 2015      |
| _             | Percentage Nationally of students performing at Chronological age and above in Numeracy 10- 201550 |
| Figure 2.23:  | Percentage of students performing at or above Standard (50%) in Literacy 2015 50                   |
| •             | Showing percentage of students performing at Chronological age and above in Literacy by 201451     |
| _             | Percentage Nationally of students performing at Chronological age and above in Literacy by 201451  |
| _             | Showing percentage of students performing at Chronological age and above in ICT by 2014            |
| _             | Percentage Nationally of students performing at Chronological age and above in ICT by 201452       |
| Figure 2.30:  | Percentage of Pupils in Grade 6 meeting the standard of 50% and above56                            |
| Figure 2.31:  | Percentage of Pupils in Grade 6 meeting the standard of 80% and above56                            |
| Figure 2.32:  | Percentage of Pupils in Grade 5 meeting the standard of 50% and above                              |
| Figure 2.33:  | Percentage of Pupils in Grade 5 meeting the standard of 80% and above                              |
| Figure 2.34:  | Percentage of Pupils in Grade 3 meeting the standard of 50% and above                              |
| Figure 2.35:  | Percentage of Pupils in Grade 3 meeting the standard of 80% and above                              |
| Figure 2.36:  | Overall Percentage meeting the standard of 50% and above 2015                                      |
| Figure 2.37:  | Overall Percentage meeting the standard of 80% and above 2015                                      |
| J             | Percentage of Males & Females in Grade 6 meeting the standard of 50% and above 2015.               |
| •             | Percentage of Males & Females in Grade 6 meeting the standard of 80% and above 2015.               |
| Figure 2.40:  | Percentage of Males in Grade 6 meeting the standard of 50% and above 2010-2015 62                  |
| Figure 2.41:  | Percentage of Females in Grade 6 meeting the standard of 50% and above 2010-2015 63                |
| Figure 2.42:  | Percentage of Males in Grade 6 meeting the standard of 80% and above 2010-2015 64                  |
| Figure 2.43:  | Percentage of Females in Grade 6 meeting the standard of 80% and above 2010-2015 64                |