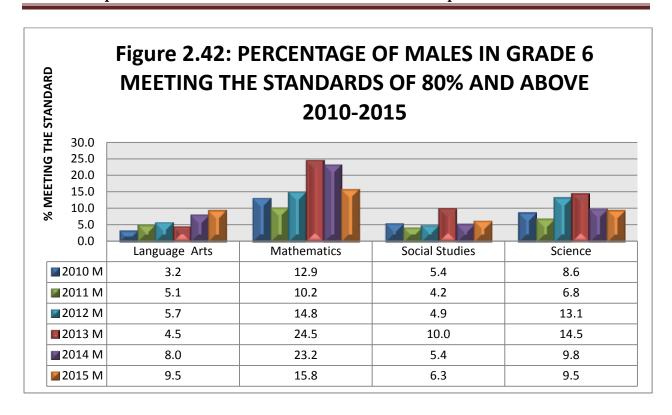

| Figure 2.44: Percentage of Males & Females in Grade 5 meeting the standard of 50% a  |                |
|--------------------------------------------------------------------------------------|----------------|
| Figure 2.45: Percentage of Males & Females in Grade 5 meeting the standard of 80%    |                |
| Figure 2.46: Percentage of Males in Grade 5 meeting the standard of 50% and above    |                |
| Figure 2.47: Percentage of Females in Grade 5 meeting the standard of 50% and above  | e 2010-2015 66 |
| Figure 2.48: Percentage of Males $$ in Grade 5 meeting the standard of 80% and above | 2010-2015 67   |
| Figure 2.49: Percentage of Females in Grade 5 meeting the standard of 80% and above  | e 2010-2015 67 |
| Figure 2.50: Percentage of Males & Females in Grade 3 meeting the standard of 50% a  |                |
| Figure 2.51: Percentage of Males & Females in Grade 3 meeting the standard of 80% a  | and above 2015 |
| Figure 2.52: Percentage of Males in Grade 3 meeting the standard of 50% and above    | 2010-2015 69   |
| Figure 2.53: Percentage of Females in Grade 3 meeting the standard of 50% and above  | e 2010-2015 69 |
| Figure 2.54: Percentage of Males in Grade 3 meeting the standard of 80% and above 2  | 2010-2015 70   |
| Figure 2.55: Percentage of Females in Grade 3 meeting the standard of 80% and above  | e 2010-2015 70 |
| Secondary Education                                                                  |                |
| Figure 3.1: Growth of Enrollment at the Secondary Level 2005/2006 to 2014 -2015      | 78             |
| Figure 3.2: Percentage share of Males and Females in Secondary School                | 78             |
| Figure 3.3.1: Secondary Enrollment by Sex 2014- 2015                                 | 80             |
| Figure 3.3.2: Secondary Enrollment by Sex 2012- 2013, 2013 -2014 and 2014-2015       | 80             |
| Figure 3.4: Showing Qualification of Teachers at the Secondary Level 2014 -2015      | 81             |
| Figure 3.5: ALHCS Suspensions for academic year 2014 -2015 (Types of Offences)       | 83             |
| Figure 3.6.1: Secondary Suspensions by form over seven academic years                | 83             |
| Figure 3.6.2: Suspensions by Term for academic year 2014-2015                        | 84             |
| Figure 3.6.3: Suspensions by Gender over seven academic years                        | 84             |
| Figure 3.6.4: Suspensions in Term 1 over seven academic years                        | 85             |
| Figure 3.6.5: Suspensions in Term 2 over seven academic years                        | 85             |
| Figure 3.6.6: Suspensions in Term 3 over seven academic years                        | 85             |