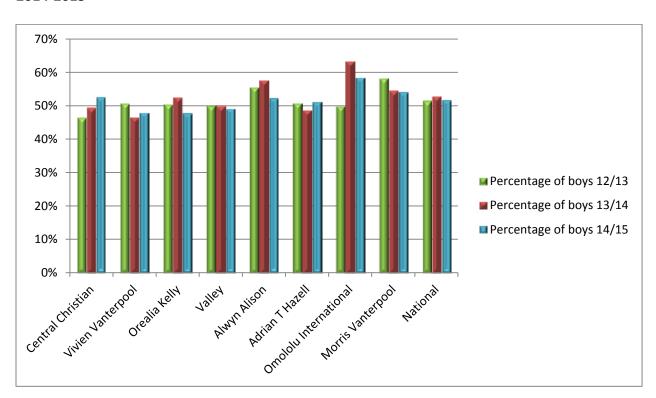

The public schools registering the highest percentage of boys (see Table 2.7 & Figure 2.7.1) were Morris Vanterpool Primary with 54% (52 out of 96 students) and Alwyn Allison Primary 52% (78 out of 149 students). The lowest percentage of boys i.e. 48% were registered at Vivien Vanterpool Primary (49 out of 102 students) and Orealia Kelly Primary (153 out of 320 students).

In the private schools, (see Table 2.6 and Figure 2.6) the ratio was also 1 to 1 with boys accounting for 55% of the enrollment (79 boys) and 65 girls, which represent 45%. The private school registering the highest percentage of boys was Omololu International with 58% (31 out of 53 students). The school with the lowest enrolment of boys in all the primary schools (private and public) was Vivien Vanterpool and Orealia Kelly Primary (see Table 2.7 and Figure 2.7.1)

Figure 2.7.1-: Percentage share of girls and boys in each Primary Schools 2014-2015

Figure 2.7.2-: Percentage share of boys in each Primary Schools 2012-2013, 2013-2014, and 2014-2015

Figure 2.7.3-: Percentage share of girls in each Primary Schools 2012-2013, 2013-2014, and 2014-2015