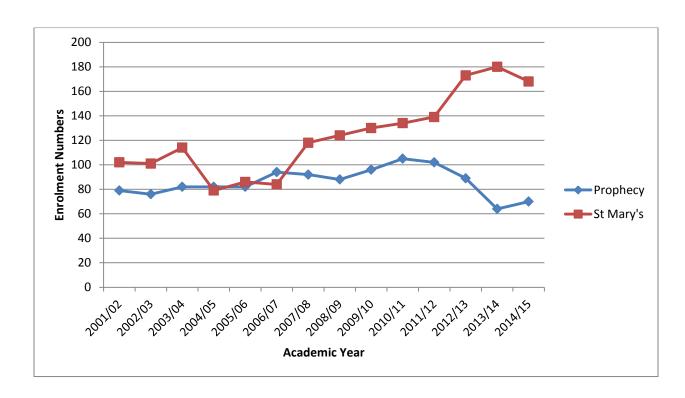

St. Mary's Pre-school recorded the highest enrollment with 168 students, representing 37% of the pre-school population, followed by Prophecy Preschool with 70 students (15%). The school with the smallest enrollment was Omololu International School with 10 students. This number accounted for only 2% of the preschool population.

Five of the eleven preschools recorded decreases in enrollment from the 2014 - 2015 academic year (see Table 1.4). These were Bethel Methodist (down 10), Central Christian (down 5), Ebenezer (down 3), Island Harbour Christian (down 4), and St. Mary's (down 12). Four schools recorded an increase in enrollment i.e. Life Impact Rainbow Preschool (up 3), The Outreach Preschool (up 12), James Ronald Webster Early Childhood Development Centre (up 9) and Omololu International School (up 1). Maranatha's enrolment remained the same.