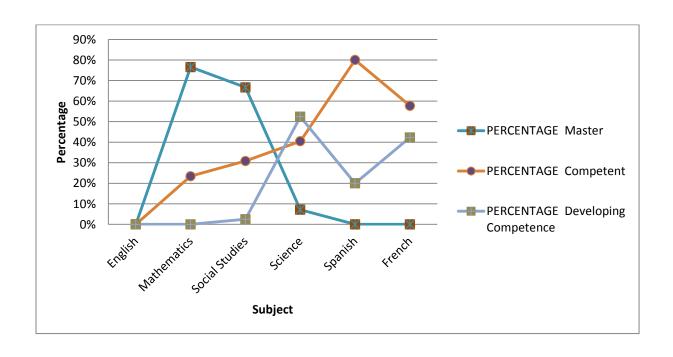

| Figure 3.7: Form 3 Reading Test Results                                                                                                                      | 86  |
|--------------------------------------------------------------------------------------------------------------------------------------------------------------|-----|
| Figure 3.8: Form 5 Reading Test Results                                                                                                                      | 88  |
| Figure 3.8.1: Comparing same students' progress in Reading Results in Form 3 and Form 5                                                                      | 88  |
| Figure 3.9.1: Performance in the Caribbean Certificate of Secondary Level Competence (CCSLC) 2015                                                            | )   |
|                                                                                                                                                              | 91  |
| Figure 3.9.2: Comparison of Performance in the Caribbean Certificate of Secondary Level Competence (CCSLC) for 2011, 2012, 2013, 2014, and 2015 Examinations |     |
| Figure 3.9.3: Form 2 Performance in the Caribbean Certificate of Secondary Level Competence (CCSL                                                            |     |
| Figure 3.9.4: Form 3 Performance in the Caribbean Certificate of Secondary Level Competence (CCSL                                                            |     |
| Figure 3.9.5: Form 4 Performance in the Caribbean Certificate of Secondary Level Competence (CCSL                                                            |     |
| Figure 3.9.6: Form 5 Performance in the Caribbean Certificate of Secondary Level Competence (CCSL                                                            |     |
| Figure 3.10: CSEC Enrollment June 2015 as Percentage of largest Subject cohort                                                                               | 100 |
| Figure 3.11: CSEC Performance                                                                                                                                | 100 |
| Figure 3.12: Percentage of Candidates Achieving Grades I to III at CSEC                                                                                      | 101 |
| Figure 3.13: Percentage Achieving 4 or more CSEC at Grades I to III                                                                                          | 101 |
| Figure 3.14: Percentage of CSEC candidates Achieving Grades I – III by subject May-June 2015 sitting                                                         |     |
| Figure 3.15: Number of students passing 6 or more subjects at CSEC by Gender in May-June 2015 sitt                                                           | _   |
| Figure 3.17: CAPE Performance in Unit I & II                                                                                                                 | 109 |
| Figure 3.18: Percentage -CAPE Performance in Unit I & II                                                                                                     | 109 |
| Figure 3.19: Percentage of CAPE Unit I candidates Achieving Grades I – V by subject May-June 2015 sitting                                                    | 110 |
| Figure 3.20: Percentage of CAPE Unit II candidates Achieving Grades I – V by subject May-June 2015 sitting                                                   | 111 |