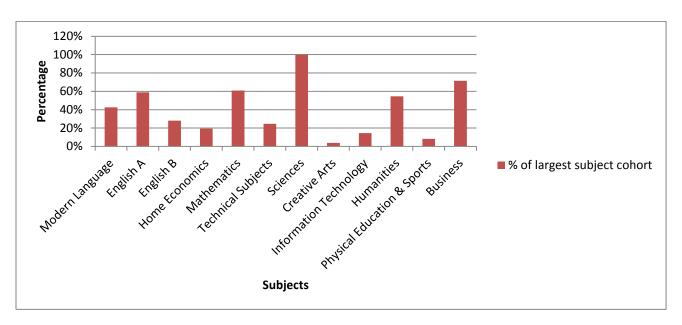

| Figure 3.7: Form 3 Reading Test Results                                                                                                                      | 86  |
|--------------------------------------------------------------------------------------------------------------------------------------------------------------|-----|
| Figure 3.8: Form 5 Reading Test Results                                                                                                                      | 88  |
| Figure 3.8.1: Comparing same students' progress in Reading Results in Form 3 and Form 5                                                                      | 88  |
| Figure 3.9.1: Performance in the Caribbean Certificate of Secondary Level Competence (CCSLC) 2015                                                            | )   |
|                                                                                                                                                              | 91  |
| Figure 3.9.2: Comparison of Performance in the Caribbean Certificate of Secondary Level Competence (CCSLC) for 2011, 2012, 2013, 2014, and 2015 Examinations |     |
| Figure 3.9.3: Form 2 Performance in the Caribbean Certificate of Secondary Level Competence (CCSL                                                            |     |
| Figure 3.9.4: Form 3 Performance in the Caribbean Certificate of Secondary Level Competence (CCSL                                                            |     |
| Figure 3.9.5: Form 4 Performance in the Caribbean Certificate of Secondary Level Competence (CCSL                                                            |     |
| Figure 3.9.6: Form 5 Performance in the Caribbean Certificate of Secondary Level Competence (CCSL                                                            |     |
| Figure 3.10: CSEC Enrollment June 2015 as Percentage of largest Subject cohort                                                                               | 100 |
| Figure 3.11: CSEC Performance                                                                                                                                | 100 |
| Figure 3.12: Percentage of Candidates Achieving Grades I to III at CSEC                                                                                      | 101 |
| Figure 3.13: Percentage Achieving 4 or more CSEC at Grades I to III                                                                                          | 101 |
| Figure 3.14: Percentage of CSEC candidates Achieving Grades I – III by subject May-June 2015 sitting                                                         |     |
| Figure 3.15: Number of students passing 6 or more subjects at CSEC by Gender in May-June 2015 sitt                                                           | _   |
| Figure 3.17: CAPE Performance in Unit I & II                                                                                                                 | 109 |
| Figure 3.18: Percentage -CAPE Performance in Unit I & II                                                                                                     | 109 |
| Figure 3.19: Percentage of CAPE Unit I candidates Achieving Grades I – V by subject May-June 2015 sitting                                                    | 110 |
| Figure 3.20: Percentage of CAPE Unit II candidates Achieving Grades I – V by subject May-June 2015 sitting                                                   | 111 |