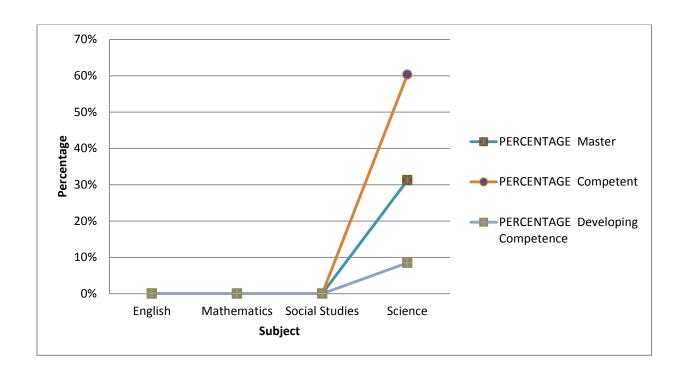

| Figure 3.7: Form 3 Reading Test Results                                                                                                                      | 86  |
|--------------------------------------------------------------------------------------------------------------------------------------------------------------|-----|
| Figure 3.8: Form 5 Reading Test Results                                                                                                                      | 88  |
| Figure 3.8.1: Comparing same students' progress in Reading Results in Form 3 and Form 5                                                                      | 88  |
| Figure 3.9.1: Performance in the Caribbean Certificate of Secondary Level Competence (CCSLC) 2015                                                            | )   |
|                                                                                                                                                              | 91  |
| Figure 3.9.2: Comparison of Performance in the Caribbean Certificate of Secondary Level Competence (CCSLC) for 2011, 2012, 2013, 2014, and 2015 Examinations |     |
| Figure 3.9.3: Form 2 Performance in the Caribbean Certificate of Secondary Level Competence (CCSL                                                            |     |
| Figure 3.9.4: Form 3 Performance in the Caribbean Certificate of Secondary Level Competence (CCSL                                                            |     |
| Figure 3.9.5: Form 4 Performance in the Caribbean Certificate of Secondary Level Competence (CCSL                                                            |     |
| Figure 3.9.6: Form 5 Performance in the Caribbean Certificate of Secondary Level Competence (CCSL                                                            |     |
| Figure 3.10: CSEC Enrollment June 2015 as Percentage of largest Subject cohort                                                                               | 100 |
| Figure 3.11: CSEC Performance                                                                                                                                | 100 |
| Figure 3.12: Percentage of Candidates Achieving Grades I to III at CSEC                                                                                      | 101 |
| Figure 3.13: Percentage Achieving 4 or more CSEC at Grades I to III                                                                                          | 101 |
| Figure 3.14: Percentage of CSEC candidates Achieving Grades I – III by subject May-June 2015 sitting                                                         |     |
| Figure 3.15: Number of students passing 6 or more subjects at CSEC by Gender in May-June 2015 sitt                                                           | _   |
| Figure 3.17: CAPE Performance in Unit I & II                                                                                                                 | 109 |
| Figure 3.18: Percentage -CAPE Performance in Unit I & II                                                                                                     | 109 |
| Figure 3.19: Percentage of CAPE Unit I candidates Achieving Grades I – V by subject May-June 2015 sitting                                                    | 110 |
| Figure 3.20: Percentage of CAPE Unit II candidates Achieving Grades I – V by subject May-June 2015 sitting                                                   | 111 |