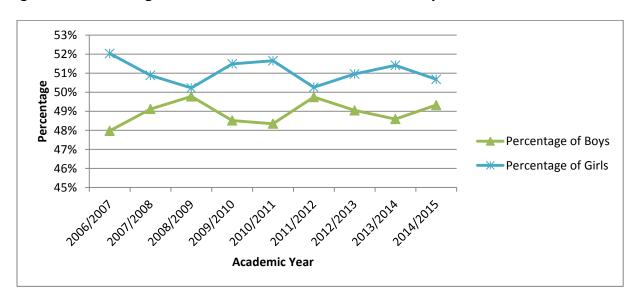

| 2007/2008 | 1077            | 529        | 49%           | 548         | 51%           |
| 2008/2009 | 1123            | 559        | 50%           | 564         | 50%           |
| 2009/2010 | 1111            | 539        | 49%           | 572         | 51%           |
| 2010/2011 | 1150            | 556        | 48%           | 594         | 52%           |
| 2011/2012 | 1168            | 581        | 50%           | 587         | 50%           |
| 2012/2013 | 1207            | 592        | 49%           | 615         | 51%           |
| 2013/2014 | 1206            | 586        | 49%           | 620         | 51%           |
| 2014/2015 | 1257            | 620        | 49%           | 637         | 51%           |

Figure 3.2: Percentage share of Males and Females in Secondary School



Table 3.3: Form Groups reflecting enrollment by sex 2012-2013 – 2014-2015

|            |           | •   | 2012-2013                      | •           | •                               |           |     | 2013-2014                      | •   | •                               |           | •   | 2014-2015                      |             |                                 |
|------------|-----------|-----|--------------------------------|-------------|---------------------------------|-----------|-----|--------------------------------|-----|---------------------------------|-----------|-----|--------------------------------|-------------|---------------------------------|
| Year Group | Enrolment |     | Percentage<br>of boys<br>12/13 | No of Girls | Percentage<br>of girls<br>12/13 | E