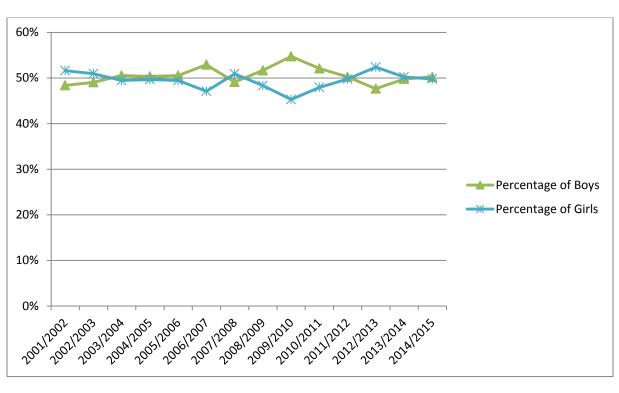

Table 1.2 shows that the male to female students ratio was approximately 1.1, with boys accounting for 50% (231 students) and girls 50% (229 students) of the enrollment.

46% (211 students) were 4 year olds while 54% (249 students) were 3 year olds.

Figure 1.1: Growth of Enrollment in Pre-school Centres in Anguilla

Table 1.2: Percentage of Males and Females in Preschools Centres 2001/02-2014/15

| Year      | Total Enrolment | No of Boys | Percentage of Boys | No of Girls | Percentage of Girls | Boy/Girl<br>Ratio |  |
|-----------|-----------------|------------|--------------------|-------------|---------------------|-------------------|--|
| 2001/2002 | 403             | 195        | 48%                | 208         | 52%                 | 0.9               |  |
| 2002/2003 | 422             | 207        | 49%                | 215         | 51%                 | 1.0               |  |
| 2003/2004 | 453             | 229        | 51% 224            |             | 49%                 | 1.0               |  |
| 2004/2005 | 427             | 215        | 50%                | 212         | 50%                 | 1.0               |  |
| 2005/2006 | 459             | 232        | 51%                | 227         | 49%                 | 1.0               |  |
| 2006/2007 | 412             | 218        | 53%                | 194         | 47%                 | 1.1               |  |
| 2007/2008 | 450             | 221        | 49%                | 229         | 51%                 | 1.0               |  |
| 2008/2009 | 451             | 233        | 52% 218            |             | 48%                 | 1.1               |  |
| 2009/2010 | 444             | 243        | 55%                | 201         | 45%                 | 1.2               |  |
| 2010/2011 | 434             | 226        | 52%                | 208         | 48%                 | 1.1               |  |
| 2011/2012 | 414             | 208        | 50%                | 206         | 50%                 | 1.0               |  |
| 2012/2013 | 445             | 212        | 48%                | 233         | 52%                 | 0.9               |  |
| 2013/2014 | 452             | 225        | 50%                | 227         | 50%                 | 1.0               |  |
| 2014/2015 | 460             | 231        | 50%                | 229         | 50%                 | 1.0               |  |

Figure 1.2: Percentage of Males verses Females in Pre-schools Centres in Anguilla

Table 1.3: Showing students enrollment by Age and Sex for 2012-2013, 2013 -2014 and 2014-2015

|                          |          | 2012-2013              |       |        |       |        |       |                        | 2013-2014 |        |       |        |                        |         |       | 2014-2015 |       |        |       |  |  |  |
|--------------------------|----------|------------------------|-------|--------|-------|--------|-------|------------------------|-----------|--------|-------|--------|------------------------|---------|-------|-----------|-------|--------|-------|--|--|--|
|                          |          | No. of 3 years 4 years |       |        |       |        |       | No. of 3 years 4 years |           |        |       |        | No. of 3 years 4 years |         |       | ears      |       |        |       |  |  |  |
|                          |          | teacher                | Male  | Female | Male  | Female | Total | teacher                | Male      | Female | Male  | Female | Total                  | teacher | Male  | Female    | Male  | Female | Total |  |  |  |
| Name of School           | Address  | s                      | 12/13 | 12/13  | 12/13 | 12/13  | 12/13 | s                      | 13/14     | 13/14  | 13/14 | 13/14  | 13/14                  | s       | 14/15 | 14/15     | 14/15 | 14/15  | 14/15 |  |  |  |
| Bethel                   | South    |                        |       |        |       |        |       |                        |           |        |       |        |                        |         |       |           |       |        |       |  |  |  |
| Methodist                | Hill     | 4                      | 10    | 14     | 13    | 11     | 48    | 4                      | 17        | 17     | 8     | 15     | 57                     | 4       | 23    | 15        | 10    | 19     | 67    |  |  |  |
|                          |          |                        |       |        |       |        |       |                        |           |        |       |        |                        |         |       |           |       |        |       |  |  |  |
| <b>Central Christian</b> | Rey Hill | 4                      | 8     | 12     | 7     | 6      | 33    | 4                      | 8         | 7      | 9     | 12     | 36                     | 4       | 8     | 7         | 10    | 6      | 31    |  |  |  |
| Church of God of         | The      |                        |       |        |       |        |       |                        |           |        |       |        |                        |         |       |           |       |        |       |  |  |  |
| Holiness                 | Valley   |                        |       |        |       |        |       |                        |           |        |       |        |                        |         |       |           |       |        |       |  |  |  |
|                          | The      |                        |       |        |       |        |       |                        |           |        |       |        |                        |         |       |           |       |        |       |  |  |  |
| Ebenezer                 | Valley   | 3                      | 4     | 5      | 4     | 12     | 25    | 2                      | 3         | 4      | 7     | 7      | 21                     | 2       | 3     | 8         | 2     | 5      | 18    |  |  |  |
| First Steps              | ,        |                        |       |        |       |        |       |                        |           |        |       |        |                        |         |       |           |       |        |       |  |  |  |
| Montesorri               |          |                        |       |        |       |        |       |                        |           |        |       |        |                        |         |       |           |       |        |       |  |  |  |
| Academy                  | Old Ta   | 2                      | 5     | 2      | 3     | 5      | 15    | 2                      | 2         | 3      | 3     | 1      | 9                      |         |       |           |       |        |       |  |  |  |
|                          |          |                        |       |        |       |        |       |                        |           |        |       |        |                        |         |       |           |       |        |       |  |  |  |
| Island Harbour           | Island   |                        |       |        |       |        |       |                        |           |        |       |        |                        |         |       |           |       |        |       |  |  |  |
| Christian                | Harbour  | 4                      | 10    | 5      | 4     | 6      | 25    | 4                      | 7         | 6      | 11    | 3      | 27                     | 4       | 5     | 5         | 7     | 6      | 23    |  |  |  |
| Life Impact-             |          |                        |       |        |       |        |       |                        |           |        |       |        |                        |         |       |           |       |        |       |  |  |  |
| Rainbow                  | West     |                        |       |        |       |        |       |                        |           |        |       |        |                        |         |       |           |       |        |       |  |  |  |
| Preschool                | End      | 2                      | 2     | 0      | 2     | 1      | 5     | 1                      | 3         | 1      | 3     | 2      | 9                      | 2       | 3     | 4         | 1     | 4      | 12    |  |  |  |
| Liz                      | Old Ta   | 2                      | 4     | 2      | 3     | 0      | 9     |                        |           |        |       |        |                        |         |       |           |       |        |       |  |  |  |
|                          | Blowing  |                        |       | _      |       |        |       |                        |           |        |       |        |                        |         |       |           |       |        |       |  |  |  |
| Maranatha                | Point    | 1                      | 5     | 6      | 1     | 3      | 15    | 2                      | 4         | 5      | 5     | 4      | 18                     | 2       | 3     | 4         | 5     | 6      | 18    |  |  |  |
|                          | The      |                        |       |        |       |        |       |                        |           |        |       |        |                        |         |       |           |       |        |       |  |  |  |
| Prophecy                 | Quarter  | 8                      | 17    | 28     | 26    | 18     | 89    | 7                      | 16        | 18     | 12    | 18     | 64                     | 8       | 20    | 15        | 18    | 17     | 70    |  |  |  |
| St. Augustine's          | East End |                        |       |        |       |        |       |                        |           |        |       |        |                        |         |       |           |       |        |       |  |  |  |
|                          | The      |                        |       |        |       |        |       |                        |           |        |       |        |                        |         |       |           |       |        |       |  |  |  |
| St. Mary's               | Valley   | 11                     | 46    | 54     | 31    | 42     | 173   | 11                     | 42        | 42     | 49    | 47     | 180                    | 11      | 44    | 43        | 43    | 38     | 168   |  |  |  |
| The Outreach             | Cauls    |                        |       |        |       |        |       |                        |           |        |       |        |                        |         |       |           |       |        |       |  |  |  |
| Preschool                | Bottom   | 1                      | 5     | 0      | 0     | 0      | 5     | 2                      | 4         | 9      | 4     | 1      | 18                     | 2       | 9     | 11        | 4     | 6      | 30    |  |  |  |
| James Ronald             |          |                        |       |        |       |        |       |                        |           |        |       |        |                        |         |       |           |       |        |       |  |  |  |
| Webster Early            |          |                        |       |        |       |        |       |                        |           |        |       |        |                        |         |       |           |       |        |       |  |  |  |
| Childhood                |          |                        |       |        |       |        |       |                        |           |        |       |        |                        |         |       |           |       |        |       |  |  |  |
| Development              |          |                        |       |        |       |        |       |                        |           |        |       |        |                        |         |       |           |       |        |       |  |  |  |
| Centre                   | East End |                        |       |        |       |        |       | 1                      | 2         | 0      | 1     | 1      | 4                      | 2       | 7     | 4         | 1     | 1      | 13    |  |  |  |
| Omololu                  |          |                        |       |        |       |        |       |                        |           |        |       |        |                        |         |       |           |       |        |       |  |  |  |
| International            | The      |                        |       |        |       |        |       |                        |           |        |       |        |                        |         |       |           |       |        |       |  |  |  |
| School                   | Valley   | 1                      | 0     | 0      | 2     | 1      | 3     | 1                      | 3         | 2      | 2     | 2      | 9                      | 1       | 4     | 4         | 1     | 1      | 10    |  |  |  |
| Total                    |          | 43                     | 116   | 128    | 96    | 105    | 445   | 41                     | 111       | 114    | 114   | 113    | 452                    | 42      | 129   | 120       | 102   | 109    | 460   |  |  |  |