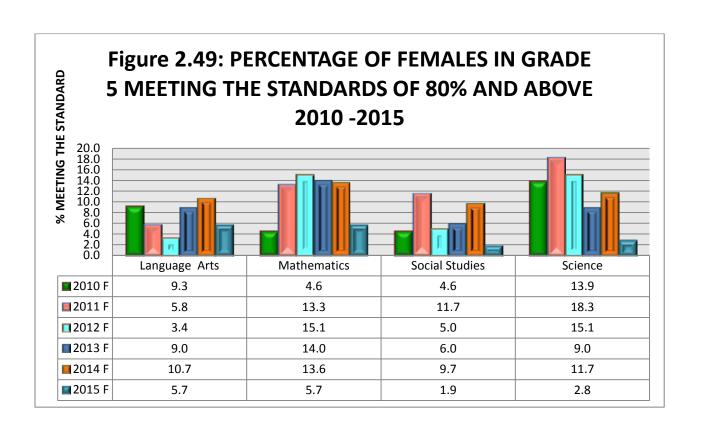

| Figure 2.44: Percentage of Males & Females in Grade 5 meeting the standard of 50% a  |                |
|--------------------------------------------------------------------------------------|----------------|
| Figure 2.45: Percentage of Males & Females in Grade 5 meeting the standard of 80%    |                |
| Figure 2.46: Percentage of Males in Grade 5 meeting the standard of 50% and above    |                |
| Figure 2.47: Percentage of Females in Grade 5 meeting the standard of 50% and above  | e 2010-2015 66 |
| Figure 2.48: Percentage of Males $$ in Grade 5 meeting the standard of 80% and above | 2010-2015 67   |
| Figure 2.49: Percentage of Females in Grade 5 meeting the standard of 80% and above  | e 2010-2015 67 |
| Figure 2.50: Percentage of Males & Females in Grade 3 meeting the standard of 50% a  |                |
| Figure 2.51: Percentage of Males & Females in Grade 3 meeting the standard of 80% a  | and above 2015 |
| Figure 2.52: Percentage of Males in Grade 3 meeting the standard of 50% and above    | 2010-2015 69   |
| Figure 2.53: Percentage of Females in Grade 3 meeting the standard of 50% and above  | e 2010-2015 69 |
| Figure 2.54: Percentage of Males in Grade 3 meeting the standard of 80% and above 2  | 2010-2015 70   |
| Figure 2.55: Percentage of Females in Grade 3 meeting the standard of 80% and above  | e 2010-2015 70 |
| Secondary Education                                                                  |                |
| Figure 3.1: Growth of Enrollment at the Secondary Level 2005/2006 to 2014 -2015      | 78             |
| Figure 3.2: Percentage share of Males and Females in Secondary School                | 78             |
| Figure 3.3.1: Secondary Enrollment by Sex 2014- 2015                                 | 80             |
| Figure 3.3.2: Secondary Enrollment by Sex 2012- 2013, 2013 -2014 and 2014-2015       | 80             |
| Figure 3.4: Showing Qualification of Teachers at the Secondary Level 2014 -2015      | 81             |
| Figure 3.5: ALHCS Suspensions for academic year 2014 -2015 (Types of Offences)       | 83             |
| Figure 3.6.1: Secondary Suspensions by form over seven academic years                | 83             |
| Figure 3.6.2: Suspensions by Term for academic year 2014-2015                        | 84             |
| Figure 3.6.3: Suspensions by Gender over seven academic years                        | 84             |
| Figure 3.6.4: Suspensions in Term 1 over seven academic years                        | 85             |
| Figure 3.6.5: Suspensions in Term 2 over seven academic years                        | 85             |
| Figure 3.6.6: Suspensions in Term 3 over seven academic years                        | 85             |