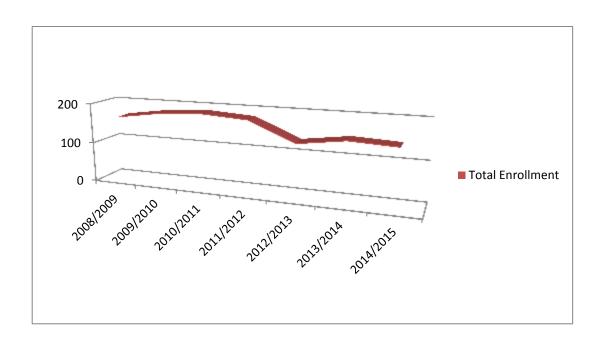

### **Enrollment**

There are eight (8) primary schools on the island, of which, six (6) are public primary schools and two (2) are privately run.

The enrolment for the 2014-2015 academic year was 1,533 students, an increase of 2 students from 2013 – 2014 academic year (see Table 2.7). Public schools registered 1,389 students which increased by 7 students, while private schools recorded a decrease of 5 students bringing the total registered to 144 (compared to 149 for 2013/2014).

Figure 2.1: Showing Growth of Enrollment in Public Schools

Table 2.2: Enrolment for Private Schools 2008/2009 - 2014/2015

| Year      | Total<br>Enrollment |
|-----------|---------------------|
| 2008/2009 | 165                 |
| 2009/2010 | 181                 |
| 2010/2011 | 187                 |
| 2011/2012 | 180                 |
| 2012/2013 | 133                 |
| 2013/2014 | 149                 |
| 2014/2015 | 144                 |