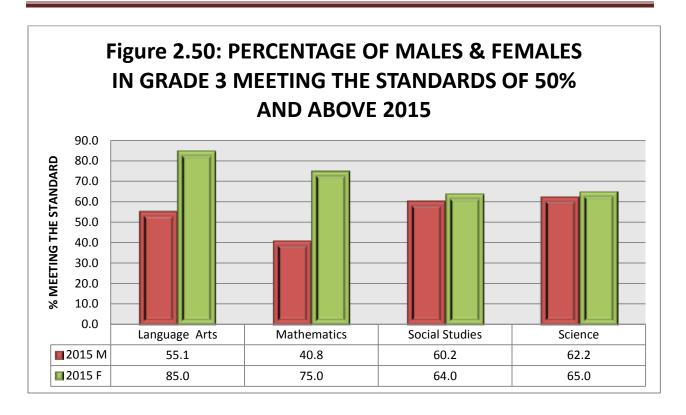

Figure 2.10.1: Showing percentage of trained certificated teachers in each school 2014-2015

Figure 2.10.2: Showing percentage of trained certificated teachers in each school 2013-2014

Table 2.11: Showing Staff at the Public Primary Level 2014-2015