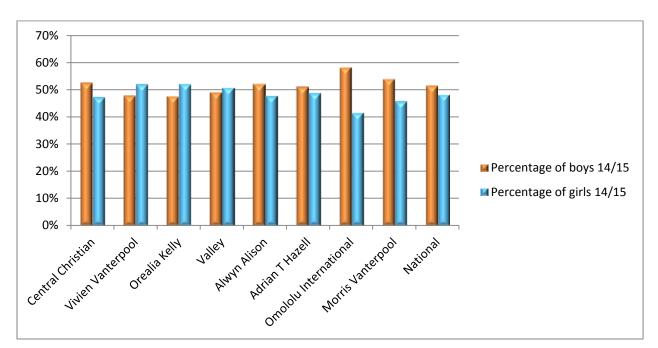

The public schools registering the highest percentage of boys (see Table 2.7 & Figure 2.7.1) were Morris Vanterpool Primary with 54% (52 out of 96 students) and Alwyn Allison Primary 52% (78 out of 149 students). The lowest percentage of boys i.e. 48% were registered at Vivien Vanterpool Primary (49 out of 102 students) and Orealia Kelly Primary (153 out of 320 students).

In the private schools, (see Table 2.6 and Figure 2.6) the ratio was also 1 to 1 with boys accounting for 55% of the enrollment (79 boys) and 65 girls, which represent 45%. The private school registering the highest percentage of boys was Omololu International with 58% (31 out of 53 students). The school with the lowest enrolment of boys in all the primary schools (private and public) was Vivien Vanterpool and Orealia Kelly Primary (see Table 2.7 and Figure 2.7.1)

Figure 2.6: Percentage share of Males versus Females at Private Primary Schools

Table 2.7: Enrolment in Primary Schools by Sex

|                          |           |        | 2012-2013          |        |                     |           |        | 2013-2014          |        |                     |           |        | 2014-2015          |        |       |
|--------------------------|-----------|--------|--------------------|--------|---------------------|-----------|--------|--------------------|--------|---------------------|-----------|--------|--------------------|--------|-------|
|                          |           | No. of | Percentage of boys | No. of | Percentage of girls |           | No. of | Percentage of boys | No. of | Percentage of girls |           | No. of | Percentage of boys | No. of | •     |
| SCHOOL                   | Enrolment | Boys   | 12/13              | Girls  | 12/13               | Enrolment | Boys   | 13/14              | Girls  | 13/14               | Enrolment | Boys   | 14/115             | Girls  | 14/15 |
| Central Christian        | 105       | 49     | 47%                | 56     | 53%                 | 89        | 44     | 49%                | 45     | 51%                 | 91        | 48     | 53%                | 43     | 47%   |
| Vivien Vanterpool        | 110       | 56     | 51%                | 54     | 49%                 | 90        | 42     | 47%                | 48     | 53%                 | 102       | 49     | 48%                | 53     | 52%   |
| Orealia Kelly            | 332       | 168    | 51%                | 164    | 49%                 | 327       | 172    | 53%                | 155    | 47%                 | 320       | 153    | 48%                | 167    | 52%   |
| Valley                   | 429       | 215    | 50%                | 214    | 50%                 | 436       | 218    | 50%                | 218    | 50%                 | 441       | 217    | 49%                | 224    | 51%   |
| Alwyn Alison             | 149       | 83     | 56%                | 66     | 44%                 | 149       | 86     | 58%                | 63     | 42%                 | 149       | 78     | 52%                | 71     | 48%   |
| Adrian T Hazell          | 289       | 147    | 51%                | 142    | 49%                 | 283       | 138    | 49%                | 145    | 51%                 | 281       | 144    | 51%                | 137    | 49%   |
| Omololu<br>International | 28        | 14     | 50%                | 14     | 50%                 | 60        | 38     | 63%                | 22     | 37%                 | 53        | 31     | 58%                | 22     | 42%   |
| Morris Vanterpool        | 108       | 63     | 58%                | 45     | 42%                 | 97        | 53     | 55%                | 44     | 45%                 | 96        | 52     | 54%                | 44     | 46%   |
| National                 | 1550      | 795    | 52%                | 755    | 48%                 | 1531      | 791    | 53%                | 740    | 47%                 | 1533      | 772    | 52%                | 761    | 48%   |