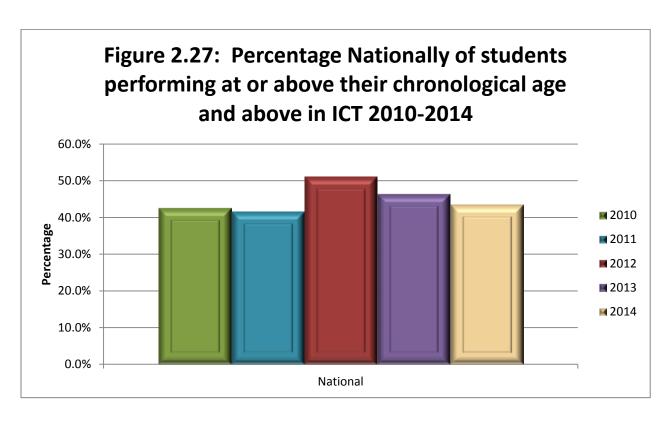

| Figure 2.10.2 | 2: Schools percentage of trained certificated teachers in each school 2014-201541                  |
|---------------|----------------------------------------------------------------------------------------------------|
| Figure 2.16:  | Grade 6 Reading Test Results                                                                       |
| Figure 2.17:  | Grade 5 Reading Test Results                                                                       |
| Figure 2.18:  | Grade 4 Reading Test Results                                                                       |
| Figure 2.19:  | Grade 3 Reading Test Results                                                                       |
| _             | Showing percentage of students performing at Chronological age and above in Numeracy 10- 2015      |
| _             | Percentage Nationally of students performing at Chronological age and above in Numeracy 10- 201550 |
| Figure 2.23:  | Percentage of students performing at or above Standard (50%) in Literacy 2015 50                   |
| •             | Showing percentage of students performing at Chronological age and above in Literacy by 201451     |
| _             | Percentage Nationally of students performing at Chronological age and above in Literacy by 201451  |
| _             | Showing percentage of students performing at Chronological age and above in ICT by 2014            |
| _             | Percentage Nationally of students performing at Chronological age and above in ICT by 201452       |
| Figure 2.30:  | Percentage of Pupils in Grade 6 meeting the standard of 50% and above56                            |
| Figure 2.31:  | Percentage of Pupils in Grade 6 meeting the standard of 80% and above56                            |
| Figure 2.32:  | Percentage of Pupils in Grade 5 meeting the standard of 50% and above                              |
| Figure 2.33:  | Percentage of Pupils in Grade 5 meeting the standard of 80% and above                              |
| Figure 2.34:  | Percentage of Pupils in Grade 3 meeting the standard of 50% and above                              |
| Figure 2.35:  | Percentage of Pupils in Grade 3 meeting the standard of 80% and above                              |
| Figure 2.36:  | Overall Percentage meeting the standard of 50% and above 2015                                      |
| Figure 2.37:  | Overall Percentage meeting the standard of 80% and above 2015                                      |
| J             | Percentage of Males & Females in Grade 6 meeting the standard of 50% and above 2015.               |
| •             | Percentage of Males & Females in Grade 6 meeting the standard of 80% and above 2015.               |
| Figure 2.40:  | Percentage of Males in Grade 6 meeting the standard of 50% and above 2010-2015 62                  |
| Figure 2.41:  | Percentage of Females in Grade 6 meeting the standard of 50% and above 2010-2015 63                |
| Figure 2.42:  | Percentage of Males in Grade 6 meeting the standard of 80% and above 2010-2015 64                  |
| Figure 2.43:  | Percentage of Females in Grade 6 meeting the standard of 80% and above 2010-2015 64                |