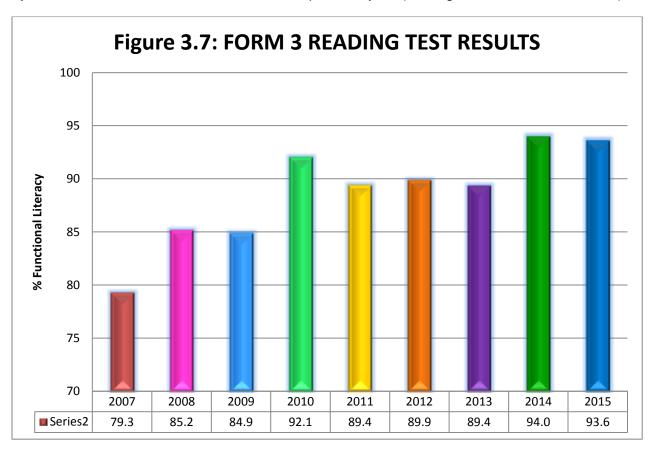

| Figure 3.7: Form 3 Reading Test Results                                                                                                                      | 86  |
|--------------------------------------------------------------------------------------------------------------------------------------------------------------|-----|
| Figure 3.8: Form 5 Reading Test Results                                                                                                                      | 88  |
| Figure 3.8.1: Comparing same students' progress in Reading Results in Form 3 and Form 5                                                                      | 88  |
| Figure 3.9.1: Performance in the Caribbean Certificate of Secondary Level Competence (CCSLC) 2015                                                            | )   |
|                                                                                                                                                              | 91  |
| Figure 3.9.2: Comparison of Performance in the Caribbean Certificate of Secondary Level Competence (CCSLC) for 2011, 2012, 2013, 2014, and 2015 Examinations |     |
| Figure 3.9.3: Form 2 Performance in the Caribbean Certificate of Secondary Level Competence (CCSL                                                            |     |
| Figure 3.9.4: Form 3 Performance in the Caribbean Certificate of Secondary Level Competence (CCSL                                                            |     |
| Figure 3.9.5: Form 4 Performance in the Caribbean Certificate of Secondary Level Competence (CCSL                                                            |     |
| Figure 3.9.6: Form 5 Performance in the Caribbean Certificate of Secondary Level Competence (CCSL                                                            |     |
| Figure 3.10: CSEC Enrollment June 2015 as Percentage of largest Subject cohort                                                                               | 100 |
| Figure 3.11: CSEC Performance                                                                                                                                | 100 |
| Figure 3.12: Percentage of Candidates Achieving Grades I to III at CSEC                                                                                      | 101 |
| Figure 3.13: Percentage Achieving 4 or more CSEC at Grades I to III                                                                                          | 101 |
| Figure 3.14: Percentage of CSEC candidates Achieving Grades I – III by subject May-June 2015 sitting                                                         |     |
| Figure 3.15: Number of students passing 6 or more subjects at CSEC by Gender in May-June 2015 sitt                                                           | _   |
| Figure 3.17: CAPE Performance in Unit I & II                                                                                                                 | 109 |
| Figure 3.18: Percentage -CAPE Performance in Unit I & II                                                                                                     | 109 |
| Figure 3.19: Percentage of CAPE Unit I candidates Achieving Grades I – V by subject May-June 2015 sitting                                                    | 110 |
| Figure 3.20: Percentage of CAPE Unit II candidates Achieving Grades I – V by subject May-June 2015 sitting                                                   | 111 |