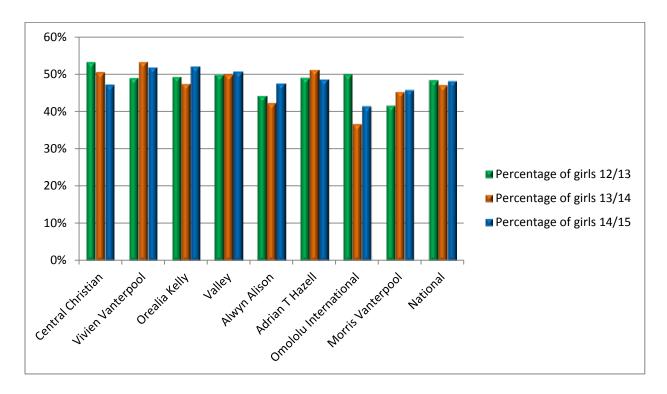

Figure 2.7.1-: Percentage share of girls and boys in each Primary Schools 2014-2015

Figure 2.7.2-: Percentage share of boys in each Primary Schools 2012-2013, 2013-2014, and 2014-2015

Figure 2.7.3-: Percentage share of girls in each Primary Schools 2012-2013, 2013-2014, and 2014-2015