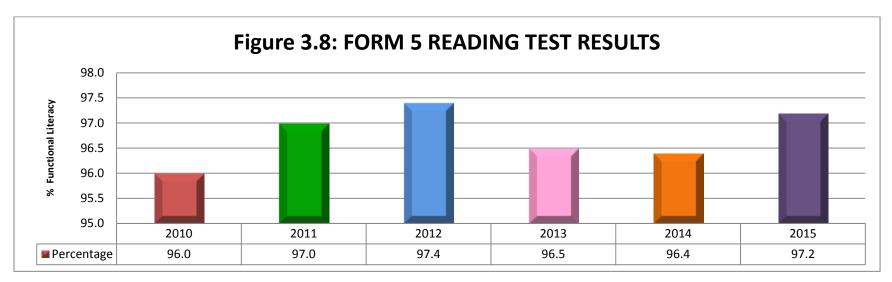

| Figure 3.7: Form 3 Reading Test Results                                                                                                                      | 86  |
|--------------------------------------------------------------------------------------------------------------------------------------------------------------|-----|
| Figure 3.8: Form 5 Reading Test Results                                                                                                                      | 88  |
| Figure 3.8.1: Comparing same students' progress in Reading Results in Form 3 and Form 5                                                                      | 88  |
| Figure 3.9.1: Performance in the Caribbean Certificate of Secondary Level Competence (CCSLC) 2015                                                            | )   |
|                                                                                                                                                              | 91  |
| Figure 3.9.2: Comparison of Performance in the Caribbean Certificate of Secondary Level Competence (CCSLC) for 2011, 2012, 2013, 2014, and 2015 Examinations |     |
| Figure 3.9.3: Form 2 Performance in the Caribbean Certificate of Secondary Level Competence (CCSL                                                            |     |
| Figure 3.9.4: Form 3 Performance in the Caribbean Certificate of Secondary Level Competence (CCSL                                                            |     |
| Figure 3.9.5: Form 4 Performance in the Caribbean Certificate of Secondary Level Competence (CCSL                                                            |     |
| Figure 3.9.6: Form 5 Performance in the Caribbean Certificate of Secondary Level Competence (CCSL                                                            |     |
| Figure 3.10: CSEC Enrollment June 2015 as Percentage of largest Subject cohort                                                                               | 100 |
| Figure 3.11: CSEC Performance                                                                                                                                | 100 |
| Figure 3.12: Percentage of Candidates Achieving Grades I to III at CSEC                                                                                      | 101 |
| Figure 3.13: Percentage Achieving 4 or more CSEC at Grades I to III                                                                                          | 101 |
| Figure 3.14: Percentage of CSEC candidates Achieving Grades I – III by subject May-June 2015 sitting                                                         |     |
| Figure 3.15: Number of students passing 6 or more subjects at CSEC by Gender in May-June 2015 sitt                                                           | _   |
| Figure 3.17: CAPE Performance in Unit I & II                                                                                                                 | 109 |
| Figure 3.18: Percentage -CAPE Performance in Unit I & II                                                                                                     | 109 |
| Figure 3.19: Percentage of CAPE Unit I candidates Achieving Grades I – V by subject May-June 2015 sitting                                                    | 110 |
| Figure 3.20: Percentage of CAPE Unit II candidates Achieving Grades I – V by subject May-June 2015 sitting                                                   | 111 |