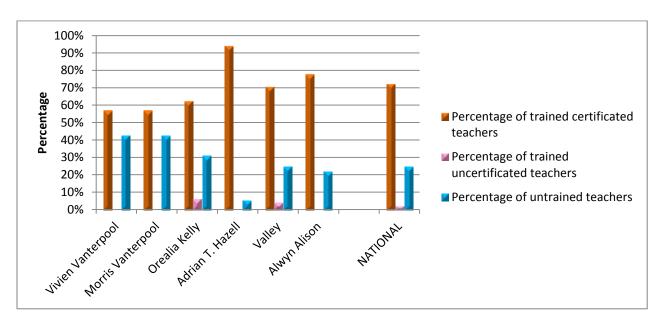

Of the 42 teachers employed, 36% (15 teachers) were trained teachers compared to 39% (16 teachers) in 2013 - 2014. The majority of them, 64% (27 teachers) compared to 61%, (25 teachers) in 2013 - 2014 are untrained.

Figure 1.5-: Teacher / Pupil ratio for Pre-School Centres in Anguilla

Table 1.6 -: Showing number of Trained Teachers at Each Pre-School 2012-2013 to 2014-2015

|                           |          | 2012 - 2013 | 3        |          |         | i        |          | 2014 - 2015 |          |
|---------------------------|----------|-------------|----------|----------|---------|----------|----------|-------------|----------|
|                           |          | Sta         | tus      |          | Sta     | itus     |          | Sta         | tus      |
|                           | No. of   | Trained     | Untraine | No. of   | Trained | Untraine | No. of   | Trained     | Untraine |
| Name of School            | teachers | 12/13       | d 12/13  | teachers | 13/14   | d 13/14  | teachers | 14/15       | d 14/15  |
| Bethel                    |          |             |          |          |         |          |          |             |          |
| Methodist                 | 4        | 2           | 2        | 4        | 2       | 2        | 4        | 1           | 3        |
| Central                   |          |             |          |          |         |          |          |             |          |
| Christian                 | 4        | 0           | 4        | 4        | 0       | 4        | 4        | 0           | 4        |
| Church of God             |          |             |          |          |         |          |          |             |          |
| of Holiness               |          |             |          |          |         |          |          |             |          |
| First Steps<br>Montessori |          |             |          |          |         |          |          |             |          |
| Academy                   | 2        | 1           | 1        | 2        | 1       | 1        |          |             | 0        |
| •                         |          |             |          |          |         |          |          |             |          |
| Ebenezer                  | 3        | 1           | 2        | 2        | 1       | 1        | 2        | 1           | 1        |
| Island Harbour            | _        | _           | _        | _        | _       | _        | _        | _           | _        |
| Christian                 | 4        | 1           | 3        | 4        | 1       | 3        | 4        | 1           | 3        |
| Life Impact-<br>Rainbow   |          |             |          |          |         |          |          |             |          |
| Preschool                 | 2        | 1           | 1        | 1        | 1       | o        | 2        | 2           | О        |
|                           |          |             | 1        | 1        | 1       | U        |          |             | U        |
| Liz                       | 2        | 1           | 1        |          |         |          |          |             |          |
| Maranatha                 | 1        | 1           | 0        | 2        | 1       | 1        | 2        | 1           | 1        |
| Prophecy                  | 8        | 2           | 6        | 7        | 2       | 5        | 8        | 2           | 6        |
| St. Augustine's           |          |             |          |          |         |          |          |             |          |
| St. Mary's                | 11       | 7           | 4        | 11       | 7       | 4        | 11       | 7           | 4        |
| The Outreach              |          |             |          |          |         |          |          |             |          |
| Preschool                 | 1        | 0           | 1        | 2        | 0       | 2        | 2        | 0           | 2        |
| James Ronald              |          |             |          |          |         |          |          |             |          |
| Webster Early             |          |             |          |          |         |          |          |             |          |
| Childhood                 |          |             |          |          |         |          |          |             |          |
| Development               |          |             |          | _        | _       |          |          | _           | _        |
| Centre                    |          |             |          | 1        | 0       | 1        | 2        | 0           | 2        |
| Omololu<br>International  |          |             |          |          |         |          |          |             |          |
| School                    | 1        | 0           | 1        | 1        | 0       | 1        | 1        | 0           | 1        |
| Total                     | 43       | 17          | 26       | 41       | 16      | 25       | 42       | 15          | 27       |
| National                  | 100%     | 40%         | 60%      | 100%     | 39%     | 61%      | 100%     | 36%         | 64%      |