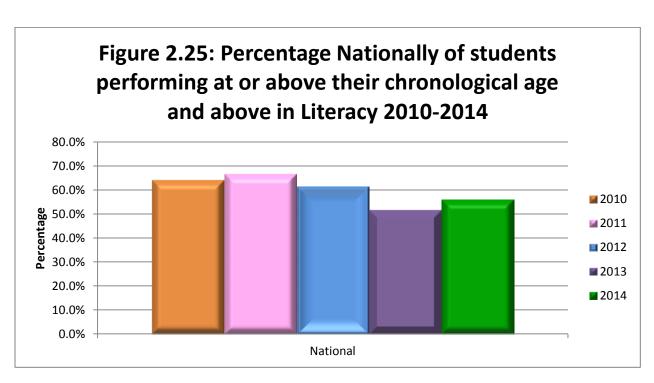

| Figure 2.10.2 | 2: Schools percentage of trained certificated teachers in each school 2014-201541                  |
|---------------|----------------------------------------------------------------------------------------------------|
| Figure 2.16:  | Grade 6 Reading Test Results                                                                       |
| Figure 2.17:  | Grade 5 Reading Test Results                                                                       |
| Figure 2.18:  | Grade 4 Reading Test Results                                                                       |
| Figure 2.19:  | Grade 3 Reading Test Results                                                                       |
| _             | Showing percentage of students performing at Chronological age and above in Numeracy 10- 2015      |
| _             | Percentage Nationally of students performing at Chronological age and above in Numeracy 10- 201550 |
| Figure 2.23:  | Percentage of students performing at or above Standard (50%) in Literacy 2015 50                   |
| •             | Showing percentage of students performing at Chronological age and above in Literacy by 201451     |
| _             | Percentage Nationally of students performing at Chronological age and above in Literacy by 201451  |
| _             | Showing percentage of students performing at Chronological age and above in ICT by 2014            |
| _             | Percentage Nationally of students performing at Chronological age and above in ICT by 201452       |
| Figure 2.30:  | Percentage of Pupils in Grade 6 meeting the standard of 50% and above56                            |
| Figure 2.31:  | Percentage of Pupils in Grade 6 meeting the standard of 80% and above56                            |
| Figure 2.32:  | Percentage of Pupils in Grade 5 meeting the standard of 50% and above                              |
| Figure 2.33:  | Percentage of Pupils in Grade 5 meeting the standard of 80% and above                              |
| Figure 2.34:  | Percentage of Pupils in Grade 3 meeting the standard of 50% and above                              |
| Figure 2.35:  | Percentage of Pupils in Grade 3 meeting the standard of 80% and above                              |
| Figure 2.36:  | Overall Percentage meeting the standard of 50% and above 2015                                      |
| Figure 2.37:  | Overall Percentage meeting the standard of 80% and above 2015                                      |
| J             | Percentage of Males & Females in Grade 6 meeting the standard of 50% and above 2015.               |
| •             | Percentage of Males & Females in Grade 6 meeting the standard of 80% and above 2015.               |
| Figure 2.40:  | Percentage of Males in Grade 6 meeting the standard of 50% and above 2010-2015 62                  |
| Figure 2.41:  | Percentage of Females in Grade 6 meeting the standard of 50% and above 2010-2015 63                |
| Figure 2.42:  | Percentage of Males in Grade 6 meeting the standard of 80% and above 2010-2015 64                  |
| Figure 2.43:  | Percentage of Females in Grade 6 meeting the standard of 80% and above 2010-2015 64                |