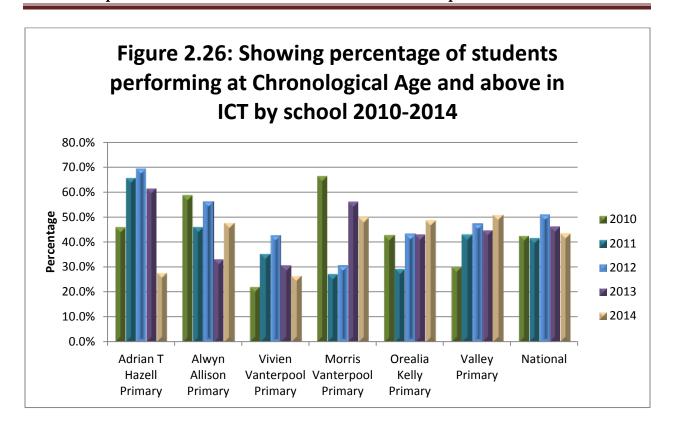

| Figure 2.10.2 | 2: Schools percentage of trained certificated teachers in each school 2014-201541                  |
|---------------|----------------------------------------------------------------------------------------------------|
| Figure 2.16:  | Grade 6 Reading Test Results                                                                       |
| Figure 2.17:  | Grade 5 Reading Test Results                                                                       |
| Figure 2.18:  | Grade 4 Reading Test Results                                                                       |
| Figure 2.19:  | Grade 3 Reading Test Results                                                                       |
| _             | Showing percentage of students performing at Chronological age and above in Numeracy 10- 2015      |
| _             | Percentage Nationally of students performing at Chronological age and above in Numeracy 10- 201550 |
| Figure 2.23:  | Percentage of students performing at or above Standard (50%) in Literacy 2015 50                   |
| •             | Showing percentage of students performing at Chronological age and above in Literacy by 201451     |
| _             | Percentage Nationally of students performing at Chronological age and above in Literacy by 201451  |
| _             | Showing percentage of students performing at Chronological age and above in ICT by 2014            |
| _             | Percentage Nationally of students performing at Chronological age and above in ICT by 201452       |
| Figure 2.30:  | Percentage of Pupils in Grade 6 meeting the standard of 50% and above56                            |
| Figure 2.31:  | Percentage of Pupils in Grade 6 meeting the standard of 80% and above56                            |
| Figure 2.32:  | Percentage of Pupils in Grade 5 meeting the standard of 50% and above                              |
| Figure 2.33:  | Percentage of Pupils in Grade 5 meeting the standard of 80% and above                              |
| Figure 2.34:  | Percentage of Pupils in Grade 3 meeting the standard of 50% and above                              |
| Figure 2.35:  | Percentage of Pupils in Grade 3 meeting the standard of 80% and above                              |
| Figure 2.36:  | Overall Percentage meeting the standard of 50% and above 2015                                      |
| Figure 2.37:  | Overall Percentage meeting the standard of 80% and above 2015                                      |
| J             | Percentage of Males & Females in Grade 6 meeting the standard of 50% and above 2015.               |
| •             | Percentage of Males & Females in Grade 6 meeting the standard of 80% and above 2015.               |
| Figure 2.40:  | Percentage of Males in Grade 6 meeting the standard of 50% and above 2010-2015 62                  |
| Figure 2.41:  | Percentage of Females in Grade 6 meeting the standard of 50% and above 2010-2015 63                |
| Figure 2.42:  | Percentage of Males in Grade 6 meeting the standard of 80% and above 2010-2015 64                  |
| Figure 2.43:  | Percentage of Females in Grade 6 meeting the standard of 80% and above 2010-2015 64                |