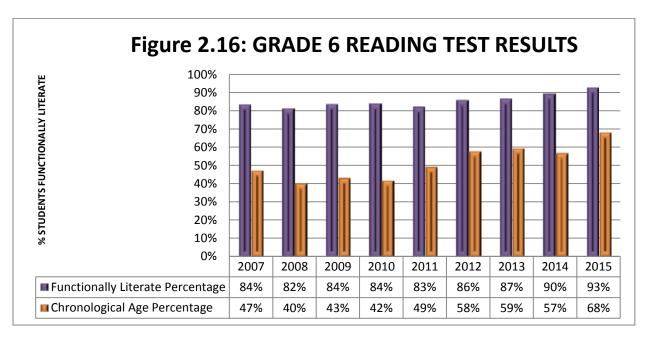

| Figure 2.10.2 | 2: Schools percentage of trained certificated teachers in each school 2014-201541                  |
|---------------|----------------------------------------------------------------------------------------------------|
| Figure 2.16:  | Grade 6 Reading Test Results                                                                       |
| Figure 2.17:  | Grade 5 Reading Test Results                                                                       |
| Figure 2.18:  | Grade 4 Reading Test Results                                                                       |
| Figure 2.19:  | Grade 3 Reading Test Results                                                                       |
| _             | Showing percentage of students performing at Chronological age and above in Numeracy 10- 2015      |
| _             | Percentage Nationally of students performing at Chronological age and above in Numeracy 10- 201550 |
| Figure 2.23:  | Percentage of students performing at or above Standard (50%) in Literacy 2015 50                   |
| •             | Showing percentage of students performing at Chronological age and above in Literacy by 201451     |
| _             | Percentage Nationally of students performing at Chronological age and above in Literacy by 201451  |
| _             | Showing percentage of students performing at Chronological age and above in ICT by 2014            |
| _             | Percentage Nationally of students performing at Chronological age and above in ICT by 201452       |
| Figure 2.30:  | Percentage of Pupils in Grade 6 meeting the standard of 50% and above56                            |
| Figure 2.31:  | Percentage of Pupils in Grade 6 meeting the standard of 80% and above56                            |
| Figure 2.32:  | Percentage of Pupils in Grade 5 meeting the standard of 50% and above                              |
| Figure 2.33:  | Percentage of Pupils in Grade 5 meeting the standard of 80% and above                              |
| Figure 2.34:  | Percentage of Pupils in Grade 3 meeting the standard of 50% and above                              |
| Figure 2.35:  | Percentage of Pupils in Grade 3 meeting the standard of 80% and above                              |
| Figure 2.36:  | Overall Percentage meeting the standard of 50% and above 2015                                      |
| Figure 2.37:  | Overall Percentage meeting the standard of 80% and above 2015                                      |
| J             | Percentage of Males & Females in Grade 6 meeting the standard of 50% and above 2015.               |
| •             | Percentage of Males & Females in Grade 6 meeting the standard of 80% and above 2015.               |
| Figure 2.40:  | Percentage of Males in Grade 6 meeting the standard of 50% and above 2010-2015 62                  |
| Figure 2.41:  | Percentage of Females in Grade 6 meeting the standard of 50% and above 2010-2015 63                |
| Figure 2.42:  | Percentage of Males in Grade 6 meeting the standard of 80% and above 2010-2015 64                  |
| Figure 2.43:  | Percentage of Females in Grade 6 meeting the standard of 80% and above 2010-2015 64                |