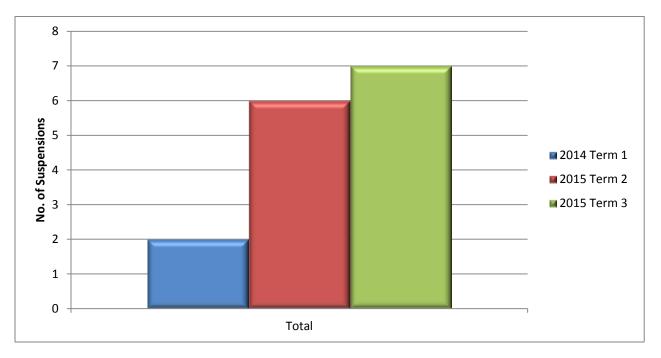

| Figure 2.44: Percentage of Males & Females in Grade 5 meeting the standard of 50% a  |                |
|--------------------------------------------------------------------------------------|----------------|
| Figure 2.45: Percentage of Males & Females in Grade 5 meeting the standard of 80%    |                |
| Figure 2.46: Percentage of Males in Grade 5 meeting the standard of 50% and above    |                |
| Figure 2.47: Percentage of Females in Grade 5 meeting the standard of 50% and above  | e 2010-2015 66 |
| Figure 2.48: Percentage of Males $$ in Grade 5 meeting the standard of 80% and above | 2010-2015 67   |
| Figure 2.49: Percentage of Females in Grade 5 meeting the standard of 80% and above  | e 2010-2015 67 |
| Figure 2.50: Percentage of Males & Females in Grade 3 meeting the standard of 50% a  |                |
| Figure 2.51: Percentage of Males & Females in Grade 3 meeting the standard of 80% a  | and above 2015 |
| Figure 2.52: Percentage of Males in Grade 3 meeting the standard of 50% and above    | 2010-2015 69   |
| Figure 2.53: Percentage of Females in Grade 3 meeting the standard of 50% and above  | e 2010-2015 69 |
| Figure 2.54: Percentage of Males in Grade 3 meeting the standard of 80% and above 2  | 2010-2015 70   |
| Figure 2.55: Percentage of Females in Grade 3 meeting the standard of 80% and above  | e 2010-2015 70 |
| Secondary Education                                                                  |                |
| Figure 3.1: Growth of Enrollment at the Secondary Level 2005/2006 to 2014 -2015      | 78             |
| Figure 3.2: Percentage share of Males and Females in Secondary School                | 78             |
| Figure 3.3.1: Secondary Enrollment by Sex 2014- 2015                                 | 80             |
| Figure 3.3.2: Secondary Enrollment by Sex 2012- 2013, 2013 -2014 and 2014-2015       | 80             |
| Figure 3.4: Showing Qualification of Teachers at the Secondary Level 2014 -2015      | 81             |
| Figure 3.5: ALHCS Suspensions for academic year 2014 -2015 (Types of Offences)       | 83             |
| Figure 3.6.1: Secondary Suspensions by form over seven academic years                | 83             |
| Figure 3.6.2: Suspensions by Term for academic year 2014-2015                        | 84             |
| Figure 3.6.3: Suspensions by Gender over seven academic years                        | 84             |
| Figure 3.6.4: Suspensions in Term 1 over seven academic years                        | 85             |
| Figure 3.6.5: Suspensions in Term 2 over seven academic years                        | 85             |
| Figure 3.6.6: Suspensions in Term 3 over seven academic years                        | 85             |