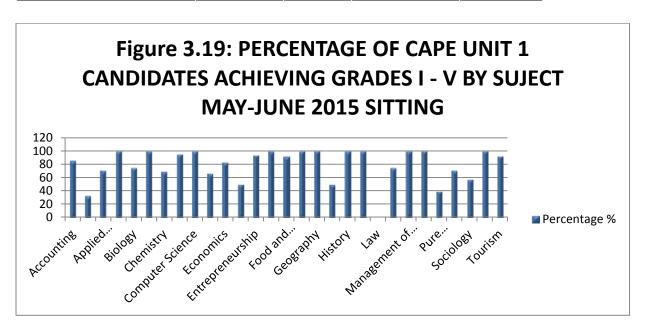

| Figure 3.7: Form 3 Reading Test Results                                                                                                                      | 86  |
|--------------------------------------------------------------------------------------------------------------------------------------------------------------|-----|
| Figure 3.8: Form 5 Reading Test Results                                                                                                                      | 88  |
| Figure 3.8.1: Comparing same students' progress in Reading Results in Form 3 and Form 5                                                                      | 88  |
| Figure 3.9.1: Performance in the Caribbean Certificate of Secondary Level Competence (CCSLC) 2015                                                            | )   |
|                                                                                                                                                              | 91  |
| Figure 3.9.2: Comparison of Performance in the Caribbean Certificate of Secondary Level Competence (CCSLC) for 2011, 2012, 2013, 2014, and 2015 Examinations |     |
| Figure 3.9.3: Form 2 Performance in the Caribbean Certificate of Secondary Level Competence (CCSL                                                            |     |
| Figure 3.9.4: Form 3 Performance in the Caribbean Certificate of Secondary Level Competence (CCSL                                                            |     |
| Figure 3.9.5: Form 4 Performance in the Caribbean Certificate of Secondary Level Competence (CCSL                                                            |     |
| Figure 3.9.6: Form 5 Performance in the Caribbean Certificate of Secondary Level Competence (CCSL                                                            |     |
| Figure 3.10: CSEC Enrollment June 2015 as Percentage of largest Subject cohort                                                                               | 100 |
| Figure 3.11: CSEC Performance                                                                                                                                | 100 |
| Figure 3.12: Percentage of Candidates Achieving Grades I to III at CSEC                                                                                      | 101 |
| Figure 3.13: Percentage Achieving 4 or more CSEC at Grades I to III                                                                                          | 101 |
| Figure 3.14: Percentage of CSEC candidates Achieving Grades I – III by subject May-June 2015 sitting                                                         |     |
| Figure 3.15: Number of students passing 6 or more subjects at CSEC by Gender in May-June 2015 sitt                                                           | _   |
| Figure 3.17: CAPE Performance in Unit I & II                                                                                                                 | 109 |
| Figure 3.18: Percentage -CAPE Performance in Unit I & II                                                                                                     | 109 |
| Figure 3.19: Percentage of CAPE Unit I candidates Achieving Grades I – V by subject May-June 2015 sitting                                                    | 110 |
| Figure 3.20: Percentage of CAPE Unit II candidates Achieving Grades I – V by subject May-June 2015 sitting                                                   | 111 |