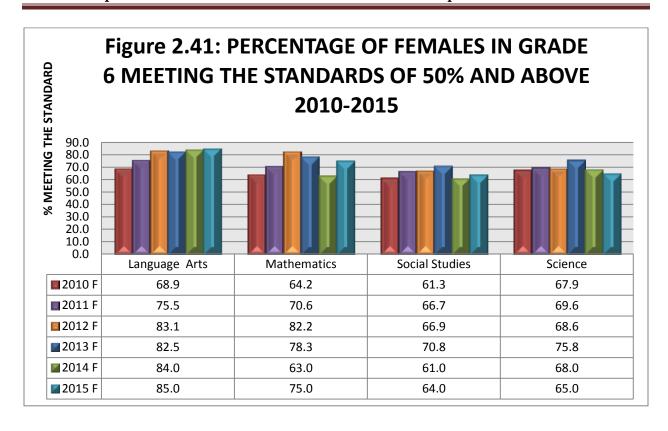

| Figure 2.10.2 | 2: Schools percentage of trained certificated teachers in each school 2014-201541                  |
|---------------|----------------------------------------------------------------------------------------------------|
| Figure 2.16:  | Grade 6 Reading Test Results                                                                       |
| Figure 2.17:  | Grade 5 Reading Test Results                                                                       |
| Figure 2.18:  | Grade 4 Reading Test Results                                                                       |
| Figure 2.19:  | Grade 3 Reading Test Results                                                                       |
| _             | Showing percentage of students performing at Chronological age and above in Numeracy 10- 2015      |
| _             | Percentage Nationally of students performing at Chronological age and above in Numeracy 10- 201550 |
| Figure 2.23:  | Percentage of students performing at or above Standard (50%) in Literacy 2015 50                   |
| •             | Showing percentage of students performing at Chronological age and above in Literacy by 201451     |
| _             | Percentage Nationally of students performing at Chronological age and above in Literacy by 201451  |
| _             | Showing percentage of students performing at Chronological age and above in ICT by 2014            |
| _             | Percentage Nationally of students performing at Chronological age and above in ICT by 201452       |
| Figure 2.30:  | Percentage of Pupils in Grade 6 meeting the standard of 50% and above56                            |
| Figure 2.31:  | Percentage of Pupils in Grade 6 meeting the standard of 80% and above56                            |
| Figure 2.32:  | Percentage of Pupils in Grade 5 meeting the standard of 50% and above                              |
| Figure 2.33:  | Percentage of Pupils in Grade 5 meeting the standard of 80% and above                              |
| Figure 2.34:  | Percentage of Pupils in Grade 3 meeting the standard of 50% and above                              |
| Figure 2.35:  | Percentage of Pupils in Grade 3 meeting the standard of 80% and above                              |
| Figure 2.36:  | Overall Percentage meeting the standard of 50% and above 2015                                      |
| Figure 2.37:  | Overall Percentage meeting the standard of 80% and above 2015                                      |
| J             | Percentage of Males & Females in Grade 6 meeting the standard of 50% and above 2015.               |
| •             | Percentage of Males & Females in Grade 6 meeting the standard of 80% and above 2015.               |
| Figure 2.40:  | Percentage of Males in Grade 6 meeting the standard of 50% and above 2010-2015 62                  |
| Figure 2.41:  | Percentage of Females in Grade 6 meeting the standard of 50% and above 2010-2015 63                |
| Figure 2.42:  | Percentage of Males in Grade 6 meeting the standard of 80% and above 2010-2015 64                  |
| Figure 2.43:  | Percentage of Females in Grade 6 meeting the standard of 80% and above 2010-2015 64                |