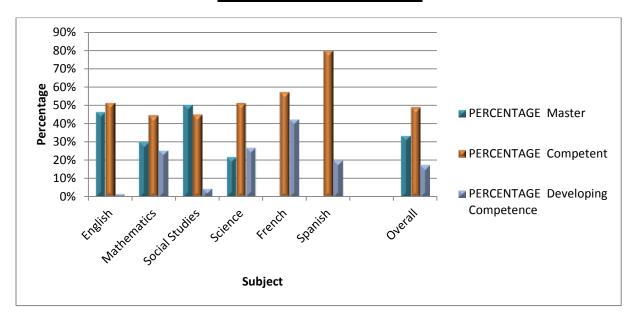

| Figure 3.7: Form 3 Reading Test Results                                                                                                                      | 86  |
|--------------------------------------------------------------------------------------------------------------------------------------------------------------|-----|
| Figure 3.8: Form 5 Reading Test Results                                                                                                                      | 88  |
| Figure 3.8.1: Comparing same students' progress in Reading Results in Form 3 and Form 5                                                                      | 88  |
| Figure 3.9.1: Performance in the Caribbean Certificate of Secondary Level Competence (CCSLC) 2015                                                            | )   |
|                                                                                                                                                              | 91  |
| Figure 3.9.2: Comparison of Performance in the Caribbean Certificate of Secondary Level Competence (CCSLC) for 2011, 2012, 2013, 2014, and 2015 Examinations |     |
| Figure 3.9.3: Form 2 Performance in the Caribbean Certificate of Secondary Level Competence (CCSL                                                            |     |
| Figure 3.9.4: Form 3 Performance in the Caribbean Certificate of Secondary Level Competence (CCSL                                                            |     |
| Figure 3.9.5: Form 4 Performance in the Caribbean Certificate of Secondary Level Competence (CCSL                                                            |     |
| Figure 3.9.6: Form 5 Performance in the Caribbean Certificate of Secondary Level Competence (CCSL                                                            |     |
| Figure 3.10: CSEC Enrollment June 2015 as Percentage of largest Subject cohort                                                                               | 100 |
| Figure 3.11: CSEC Performance                                                                                                                                | 100 |
| Figure 3.12: Percentage of Candidates Achieving Grades I to III at CSEC                                                                                      | 101 |
| Figure 3.13: Percentage Achieving 4 or more CSEC at Grades I to III                                                                                          | 101 |
| Figure 3.14: Percentage of CSEC candidates Achieving Grades I – III by subject May-June 2015 sitting                                                         |     |
| Figure 3.15: Number of students passing 6 or more subjects at CSEC by Gender in May-June 2015 sitt                                                           | _   |
| Figure 3.17: CAPE Performance in Unit I & II                                                                                                                 | 109 |
| Figure 3.18: Percentage -CAPE Performance in Unit I & II                                                                                                     | 109 |
| Figure 3.19: Percentage of CAPE Unit I candidates Achieving Grades I – V by subject May-June 2015 sitting                                                    | 110 |
| Figure 3.20: Percentage of CAPE Unit II candidates Achieving Grades I – V by subject May-June 2015 sitting                                                   | 111 |