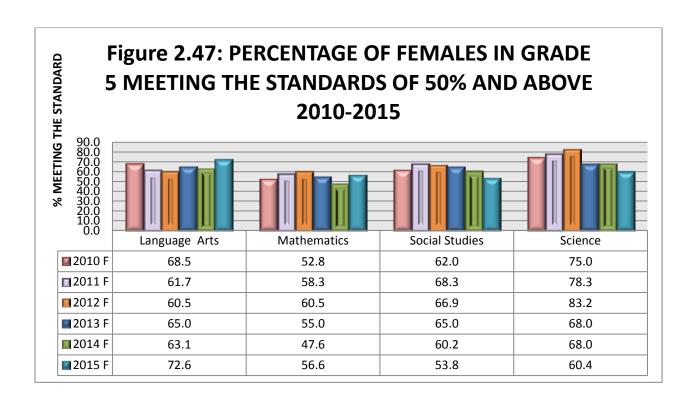

| Figure 2.44: Percentage of Males & Females in Grade 5 meeting the standard of 50% a  |                |
|--------------------------------------------------------------------------------------|----------------|
| Figure 2.45: Percentage of Males & Females in Grade 5 meeting the standard of 80%    |                |
| Figure 2.46: Percentage of Males in Grade 5 meeting the standard of 50% and above    |                |
| Figure 2.47: Percentage of Females in Grade 5 meeting the standard of 50% and above  | e 2010-2015 66 |
| Figure 2.48: Percentage of Males $$ in Grade 5 meeting the standard of 80% and above | 2010-2015 67   |
| Figure 2.49: Percentage of Females in Grade 5 meeting the standard of 80% and above  | e 2010-2015 67 |
| Figure 2.50: Percentage of Males & Females in Grade 3 meeting the standard of 50% a  |                |
| Figure 2.51: Percentage of Males & Females in Grade 3 meeting the standard of 80% a  | and above 2015 |
| Figure 2.52: Percentage of Males in Grade 3 meeting the standard of 50% and above    | 2010-2015 69   |
| Figure 2.53: Percentage of Females in Grade 3 meeting the standard of 50% and above  | e 2010-2015 69 |
| Figure 2.54: Percentage of Males in Grade 3 meeting the standard of 80% and above 2  | 2010-2015 70   |
| Figure 2.55: Percentage of Females in Grade 3 meeting the standard of 80% and above  | e 2010-2015 70 |
| Secondary Education                                                                  |                |
| Figure 3.1: Growth of Enrollment at the Secondary Level 2005/2006 to 2014 -2015      | 78             |
| Figure 3.2: Percentage share of Males and Females in Secondary School                | 78             |
| Figure 3.3.1: Secondary Enrollment by Sex 2014- 2015                                 | 80             |
| Figure 3.3.2: Secondary Enrollment by Sex 2012- 2013, 2013 -2014 and 2014-2015       | 80             |
| Figure 3.4: Showing Qualification of Teachers at the Secondary Level 2014 -2015      | 81             |
| Figure 3.5: ALHCS Suspensions for academic year 2014 -2015 (Types of Offences)       | 83             |
| Figure 3.6.1: Secondary Suspensions by form over seven academic years                | 83             |
| Figure 3.6.2: Suspensions by Term for academic year 2014-2015                        | 84             |
| Figure 3.6.3: Suspensions by Gender over seven academic years                        | 84             |
| Figure 3.6.4: Suspensions in Term 1 over seven academic years                        | 85             |
| Figure 3.6.5: Suspensions in Term 2 over seven academic years                        | 85             |
| Figure 3.6.6: Suspensions in Term 3 over seven academic years                        | 85             |