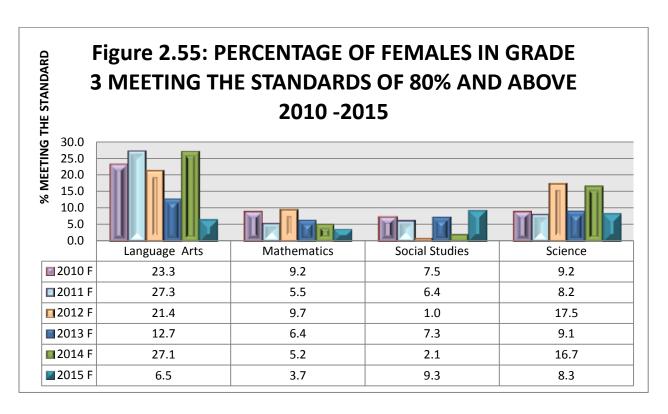

d 50% and above in Language Arts compared to 55.1% of the boys, in Mathematics 75.0% (girls) compared to 40.8% (boys), in Social Studies 64.0% (girls) compared

to 60.2% (boys), and in Science 65.0% (girls) compared to 62.2% (boys). The girls met and/or exceeded the target at this level for Language Arts and Mathematics. The boys fell short of the target in all subject areas.

At 80% and above, 7.1% of the boys achieved this score for Language Arts compared to 6.5% of the girls and for Science (9.2% compared to 8.3%). At this level, the girls performed better than the boys in Social Studies (9.3% compared to 4.1%) and Mathematics (3.7% compared to 3.1%). Neither males nor females met the target set for 80% and above. (See Figures 2.51, 2.54 and 2.55)









































TABLE 2.56: GRADE 6: TEST OF STANDARDS DATA BY AVERAGE & STANDARD DEVIATION OVER FIVE YEAR PERIOD 2011-2015

|                                |                  | 20           | 11   |         |                  | 20              | 12                |         |                  | 20              | 13                |         |                  | 20              | 14                |         | 2015             |                 |                   |         |  |
|--------------------------------|------------------|--------------|------|---------|------------------|-----------------|-------------------|---------|------------------|-----------------|-------------------|---------|------------------|-----------------|-------------------|---------|------------------|-----------------|---------