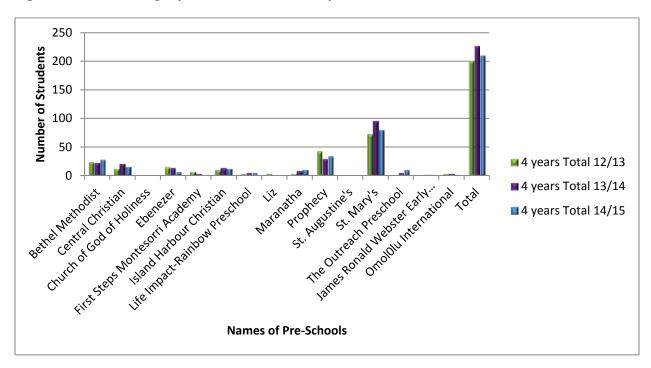

Figure 1.3.4: Showing 4 years old enrollment by school for 2012/2013 to 2014/2015

Table 1.4 -: Individual School Enrolment 2001/02 to 2014/15

| Pre-school                                              | 2001/02 | 2002/03 | 2003/04 | 2004/05 | 2005/06 | 2006/07 | 2007/08 | 2008/09 | 2009/10 | 2010/11 | 2011/12 | 2012/13 | 2013/14 | 2014/15 |
|---------------------------------------------------------|---------|---------|---------|---------|---------|---------|---------|---------|---------|---------|---------|---------|---------|---------|
| St Augustines                                           | 7       | 20      | 20      | 19      | 18      | 7       | 15      | 13      | 8       |         |         |         |         |         |
| Omololu International School                            | 24      | 18      | 16      | 37      | 14      | 9       | 14      | 20      | 14      | 18      | 13      | 3       | 9       | 10      |
| Liz                                                     | 38      | 32      | 29      | 28      | 38      | 39      | 31      | 15      | 11      | 7       | 7       | 9       | J       | 10      |
| Church of God (Holiness)                                | 15      | 23      | 22      | 26      | 27      | 19      | 23      | 21      | 14      | 10      |         |         |         |         |
| First Steps Montesorri<br>Academy                       |         |         |         |         |         |         |         |         |         |         | 9       | 15      | 9       |         |
| Life Impact-Rainbow<br>Preschool                        |         |         |         |         |         |         |         |         |         |         |         | 5       | 9       | 12      |
| The Outreach Preschool                                  |         |         |         |         |         |         |         |         |         |         |         | 5       | 18      | 30      |
| James Ronald Webster Early Childhood Development Centre |         |         |         |         |         |         |         |         |         |         |         |         | 4       | 13      |
| Island Harbour Christian                                | 34      | 38      | 28      | 37      | 33      | 27      | 30      | 34      | 32      | 34      | 25      | 25      | 27      | 23      |
| Central Christian                                       | 22      | 24      | 32      | 34      | 37      | 37      | 36      | 36      | 35      | 35      | 31      | 33      | 36      | 31      |
| Ebenezer Methodist                                      | -       | -       | -       | 37      | 61      | 43      | 37      | 36      | 34      | 27      | 28      | 25      | 21      | 18      |
| Bethel Methodist                                        | 33      | 44      | 57      | 35      | 43      | 36      | 42      | 49      | 47      | 48      | 47      | 48      | 57      | 67      |
| Marantha Methodist                                      | 14      | 17      | 19      | 13      | 20      | 17      | 12      | 15      | 23      | 16      | 13      | 15      | 18      | 18      |
| Prophecy                                                | 79      | 76      | 82      | 82      | 82      | 94      | 92      | 88      | 96      | 105     | 102     | 89      | 64      | 70      |
| St Mary's                                               | 102     | 101     | 114     | 79      | 86      | 84      | 118     | 124     | 130     | 134     | 139     | 173     | 180     | 168     |
| TOTAL                                                   | 368     | 393     | 419     | 427     | 459     | 412     | 450     | 451     | 444     | 434     | 414     | 445     | 452     | 460     |