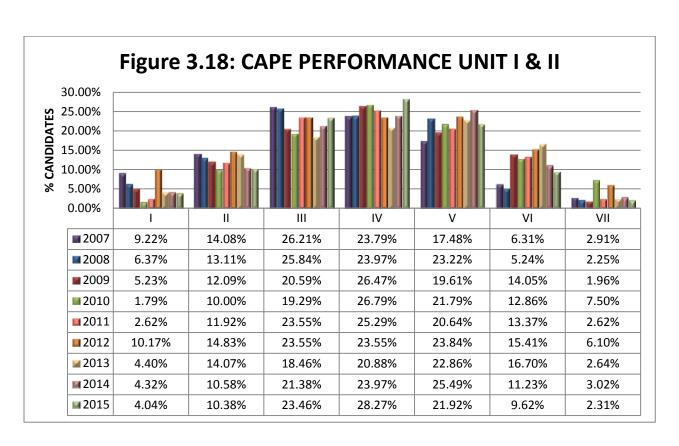

| Figure 3.7: Form 3 Reading Test Results                                                                                                                      | 86  |
|--------------------------------------------------------------------------------------------------------------------------------------------------------------|-----|
| Figure 3.8: Form 5 Reading Test Results                                                                                                                      | 88  |
| Figure 3.8.1: Comparing same students' progress in Reading Results in Form 3 and Form 5                                                                      | 88  |
| Figure 3.9.1: Performance in the Caribbean Certificate of Secondary Level Competence (CCSLC) 2015                                                            | )   |
|                                                                                                                                                              | 91  |
| Figure 3.9.2: Comparison of Performance in the Caribbean Certificate of Secondary Level Competence (CCSLC) for 2011, 2012, 2013, 2014, and 2015 Examinations |     |
| Figure 3.9.3: Form 2 Performance in the Caribbean Certificate of Secondary Level Competence (CCSL                                                            |     |
| Figure 3.9.4: Form 3 Performance in the Caribbean Certificate of Secondary Level Competence (CCSL                                                            |     |
| Figure 3.9.5: Form 4 Performance in the Caribbean Certificate of Secondary Level Competence (CCSL                                                            |     |
| Figure 3.9.6: Form 5 Performance in the Caribbean Certificate of Secondary Level Competence (CCSL                                                            |     |
| Figure 3.10: CSEC Enrollment June 2015 as Percentage of largest Subject cohort                                                                               | 100 |
| Figure 3.11: CSEC Performance                                                                                                                                | 100 |
| Figure 3.12: Percentage of Candidates Achieving Grades I to III at CSEC                                                                                      | 101 |
| Figure 3.13: Percentage Achieving 4 or more CSEC at Grades I to III                                                                                          | 101 |
| Figure 3.14: Percentage of CSEC candidates Achieving Grades I – III by subject May-June 2015 sitting                                                         |     |
| Figure 3.15: Number of students passing 6 or more subjects at CSEC by Gender in May-June 2015 sitt                                                           | _   |
| Figure 3.17: CAPE Performance in Unit I & II                                                                                                                 | 109 |
| Figure 3.18: Percentage -CAPE Performance in Unit I & II                                                                                                     | 109 |
| Figure 3.19: Percentage of CAPE Unit I candidates Achieving Grades I – V by subject May-June 2015 sitting                                                    | 110 |
| Figure 3.20: Percentage of CAPE Unit II candidates Achieving Grades I – V by subject May-June 2015 sitting                                                   | 111 |