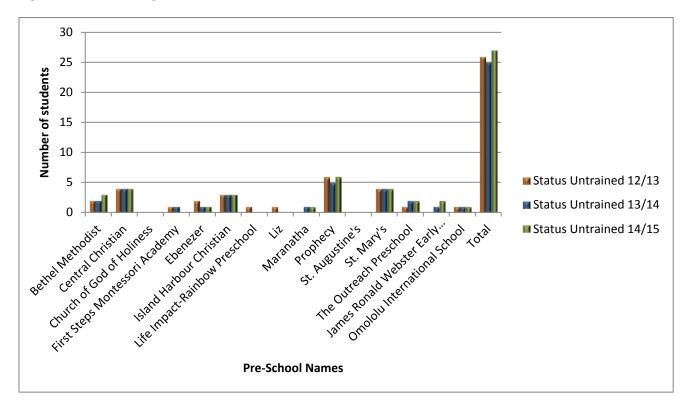

Of the 42 teachers employed, 36% (15 teachers) were trained teachers compared to 39% (16 teachers) in 2013 - 2014. The majority of them, 64% (27 teachers) compared to 61%, (25 teachers) in 2013 - 2014 are untrained.

Figure 1.5-: Teacher / Pupil ratio for Pre-School Centres in Anguilla

Table 1.6 -: Showing number of Trained Teachers at Each Pre-School 2012-2013 to 2014-2015

|                           |          | 2012 - 2013 | 3        |          |         | i        |          | 2014 - 2015 |          |
|---------------------------|----------|-------------|----------|----------|---------|----------|----------|-------------|----------|
|                           |          | Sta         | tus      |          | Sta     | itus     |          | Sta         | tus      |
|                           | No. of   | Trained     | Untraine | No. of   | Trained | Untraine | No. of   | Trained     | Untraine |
| Name of School            | teachers | 12/13       | d 12/13  | teachers | 13/14   | d 13/14  | teachers | 14/15       | d 14/15  |
| Bethel                    |          |             |          |          |         |          |          |             |          |
| Methodist                 | 4        | 2           | 2        | 4        | 2       | 2        | 4        | 1           | 3        |
| Central                   |          |             |          |          |         |          |          |             |          |
| Christian                 | 4        | 0           | 4        | 4        | 0       | 4        | 4        | 0           | 4        |
| Church of God             |          |             |          |          |         |          |          |             |          |
| of Holiness               |          |             |          |          |         |          |          |             |          |
| First Steps<br>Montessori |          |             |          |          |         |          |          |             |          |
| Academy                   | 2        | 1           | 1        | 2        | 1       | 1        |          |             | 0        |
| •                         |          |             |          |          |         |          |          |             |          |
| Ebenezer                  | 3        | 1           | 2        | 2        | 1       | 1        | 2        | 1           | 1        |
| Island Harbour            | _        | _           | _        | _        | _       | _        | _        | _           | _        |
| Christian                 | 4        | 1           | 3        | 4        | 1       | 3        | 4        | 1           | 3        |
| Life Impact-<br>Rainbow   |          |             |          |          |         |          |          |             |          |
| Preschool                 | 2        | 1           | 1        | 1        | 1       | o        | 2        | 2           | О        |
|                           |          |             | 1        | 1        | 1       | U        |          |             | U        |
| Liz                       | 2        | 1           | 1        |          |         |          |          |             |          |
| Maranatha                 | 1        | 1           | 0        | 2        | 1       | 1        | 2        | 1           | 1        |
| Prophecy                  | 8        | 2           | 6        | 7        | 2       | 5        | 8        | 2           | 6        |
| St. Augustine's           |          |             |          |          |         |          |          |             |          |
| St. Mary's                | 11       | 7           | 4        | 11       | 7       | 4        | 11       | 7           | 4        |
| The Outreach              |          |             |          |          |         |          |          |             |          |
| Preschool                 | 1        | 0           | 1        | 2        | 0       | 2        | 2        | 0           | 2        |
| James Ronald              |          |             |          |          |         |          |          |             |          |
| Webster Early             |          |             |          |          |         |          |          |             |          |
| Childhood                 |          |             |          |          |         |          |          |             |          |
| Development               |          |             |          | _        | _       |          |          | _           | _        |
| Centre                    |          |             |          | 1        | 0       | 1        | 2        | 0           | 2        |
| Omololu<br>International  |          |             |          |          |         |          |          |             |          |
| School                    | 1        | 0           | 1        | 1        | 0       | 1        | 1        | 0           | 1        |
| Total                     | 43       | 17          | 26       | 41       | 16      | 25       | 42       | 15          | 27       |
| National                  | 100%     | 40%         | 60%      | 100%     | 39%     | 61%      | 100%     | 36%         | 64%      |

Figure 1.6 .1-: Showing number of Trained Teachers at Each Pre-School 2012/13 to 2014/15