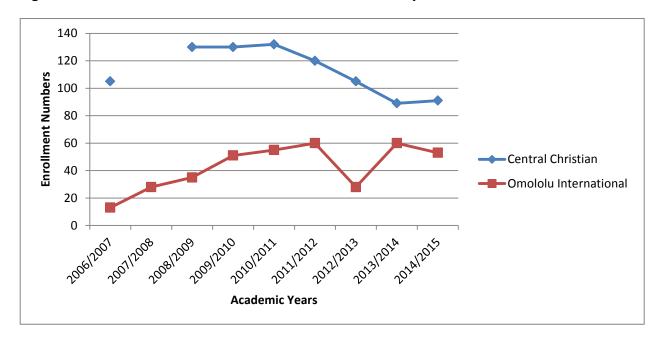

The largest school enrolment was recorded at the Valley Primary School which registered a total of 441 students an increase of 5 students over the previous year. The school with the least number of students Omololu International, which is a private school with a roll of 53 students. The private primary school with the largest enrolment was Central Christian with a total of 91 students, an increase of 2 students from the 2013 – 2014 academic year.

| Year                     | 2006/2007 | 2007/2008 | 2008/2009 | 2009/2010 | 2010/2011 | 2011/2012 | 2012/2013 | 2013/2014 | 2014/2015 |
|--------------------------|-----------|-----------|-----------|-----------|-----------|-----------|-----------|-----------|-----------|
|                          |           |           |           |           |           |           |           |           |           |
| <b>Central Christian</b> | 105       |           | 130       | 130       | 132       | 120       | 105       | 89        | 91        |
| Omololu                  |           |           |           |           |           |           |           |           |           |
| International            | 13        | 28        | 35        | 51        | 55        | 60        | 28        | 60        | 53        |