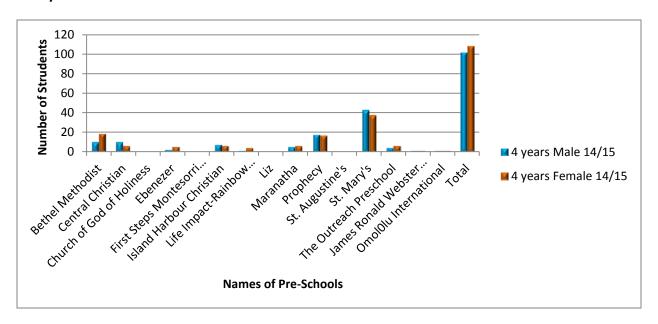

Figure 1.3.1: Showing 3 years old Male vs Female students enrollment by school for 2014/2015

Figure 1.3.2: Showing 3 years old enrollment by school for 2012/2013 to 2014/2015

Figure 1.3.3: Showing 4 years old Male vs Female students enrollment by school for 2014/2015