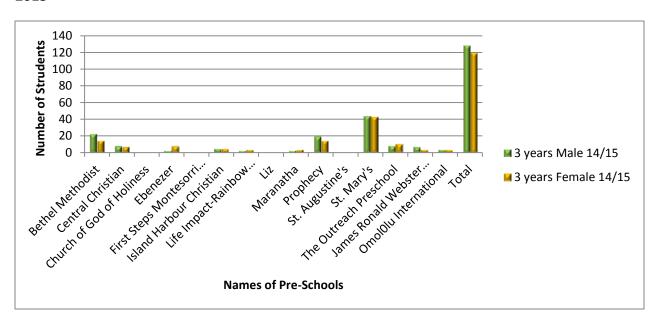

Figure 1.2: Percentage of Males verses Females in Pre-schools Centres in Anguilla

Table 1.3: Showing students enrollment by Age and Sex for 2012-2013, 2013 -2014 and 2014-2015

|                          |          | 2012-2013              |       |        |       |        |       |                        | 2013-2014 |        |       |        |                        |         |       | 2014-2015 |       |        |       |  |  |  |
|--------------------------|----------|------------------------|-------|--------|-------|--------|-------|------------------------|-----------|--------|-------|--------|------------------------|---------|-------|-----------|-------|--------|-------|--|--|--|
|                          |          | No. of 3 years 4 years |       |        |       |        |       | No. of 3 years 4 years |           |        |       |        | No. of 3 years 4 years |         |       | ears      |       |        |       |  |  |  |
|                          |          | teacher                | Male  | Female | Male  | Female | Total | teacher                | Male      | Female | Male  | Female | Total                  | teacher | Male  | Female    | Male  | Female | Total |  |  |  |
| Name of School           | Address  | s                      | 12/13 | 12/13  | 12/13 | 12/13  | 12/13 | s                      | 13/14     | 13/14  | 13/14 | 13/14  | 13/14                  | s       | 14/15 | 14/15     | 14/15 | 14/15  | 14/15 |  |  |  |
| Bethel                   | South    |                        |       |        |       |        |       |                        |           |        |       |        |                        |         |       |           |       |        |       |  |  |  |
| Methodist                | Hill     | 4                      | 10    | 14     | 13    | 11     | 48    | 4                      | 17        | 17     | 8     | 15     | 57                     | 4       | 23    | 15        | 10    | 19     | 67    |  |  |  |
|                          |          |                        |       |        |       |        |       |                        |           |        |       |        |                        |         |       |           |       |        |       |  |  |  |
| <b>Central Christian</b> | Rey Hill | 4                      | 8     | 12     | 7     | 6      | 33    | 4                      | 8         | 7      | 9     | 12     | 36                     | 4       | 8     | 7         | 10    | 6      | 31    |  |  |  |
| Church of God of         | The      |                        |       |        |       |        |       |                        |           |        |       |        |                        |         |       |           |       |        |       |  |  |  |
| Holiness                 | Valley   |                        |       |        |       |        |       |                        |           |        |       |        |                        |         |       |           |       |        |       |  |  |  |
|                          | The      |                        |       |        |       |        |       |                        |           |        |       |        |                        |         |       |           |       |        |       |  |  |  |
| Ebenezer                 | Valley   | 3                      | 4     | 5      | 4     | 12     | 25    | 2                      | 3         | 4      | 7     | 7      | 21                     | 2       | 3     | 8         | 2     | 5      | 18    |  |  |  |
| First Steps              | ,        |                        |       |        |       |        |       |                        |           |        |       |        |                        |         |       |           |       |        |       |  |  |  |
| Montesorri               |          |                        |       |        |       |        |       |                        |           |        |       |        |                        |         |       |           |       |        |       |  |  |  |
| Academy                  | Old Ta   | 2                      | 5     | 2      | 3     | 5      | 15    | 2                      | 2         | 3      | 3     | 1      | 9                      |         |       |           |       |        |       |  |  |  |
|                          |          |                        |       |        |       |        |       |                        |           |        |       |        |                        |         |       |           |       |        |       |  |  |  |
| Island Harbour           | Island   |                        |       |        |       |        |       |                        |           |        |       |        |                        |         |       |           |       |        |       |  |  |  |
| Christian                | Harbour  | 4                      | 10    | 5      | 4     | 6      | 25    | 4                      | 7         | 6      | 11    | 3      | 27                     | 4       | 5     | 5         | 7     | 6      | 23    |  |  |  |
| Life Impact-             |          |                        |       |        |       |        |       |                        |           |        |       |        |                        |         |       |           |       |        |       |  |  |  |
| Rainbow                  | West     |                        |       |        |       |        |       |                        |           |        |       |        |                        |         |       |           |       |        |       |  |  |  |
| Preschool                | End      | 2                      | 2     | 0      | 2     | 1      | 5     | 1                      | 3         | 1      | 3     | 2      | 9                      | 2       | 3     | 4         | 1     | 4      | 12    |  |  |  |
| Liz                      | Old Ta   | 2                      | 4     | 2      | 3     | 0      | 9     |                        |           |        |       |        |                        |         |       |           |       |        |       |  |  |  |
|                          | Blowing  |                        |       | _      |       |        |       |                        |           |        |       |        |                        |         |       |           |       |        |       |  |  |  |
| Maranatha                | Point    | 1                      | 5     | 6      | 1     | 3      | 15    | 2                      | 4         | 5      | 5     | 4      | 18                     | 2       | 3     | 4         | 5     | 6      | 18    |  |  |  |
|                          | The      |                        |       |        |       |        |       |                        |           |        |       |        |                        |         |       |           |       |        |       |  |  |  |
| Prophecy                 | Quarter  | 8                      | 17    | 28     | 26    | 18     | 89    | 7                      | 16        | 18     | 12    | 18     | 64                     | 8       | 20    | 15        | 18    | 17     | 70    |  |  |  |
| St. Augustine's          | East End |                        |       |        |       |        |       |                        |           |        |       |        |                        |         |       |           |       |        |       |  |  |  |
|                          | The      |                        |       |        |       |        |       |                        |           |        |       |        |                        |         |       |           |       |        |       |  |  |  |
| St. Mary's               | Valley   | 11                     | 46    | 54     | 31    | 42     | 173   | 11                     | 42        | 42     | 49    | 47     | 180                    | 11      | 44    | 43        | 43    | 38     | 168   |  |  |  |
| The Outreach             | Cauls    |                        |       |        |       |        |       |                        |           |        |       |        |                        |         |       |           |       |        |       |  |  |  |
| Preschool                | Bottom   | 1                      | 5     | 0      | 0     | 0      | 5     | 2                      | 4         | 9      | 4     | 1      | 18                     | 2       | 9     | 11        | 4     | 6      | 30    |  |  |  |
| James Ronald             |          |                        |       |        |       |        |       |                        |           |        |       |        |                        |         |       |           |       |        |       |  |  |  |
| Webster Early            |          |                        |       |        |       |        |       |                        |           |        |       |        |                        |         |       |           |       |        |       |  |  |  |
| Childhood                |          |                        |       |        |       |        |       |                        |           |        |       |        |                        |         |       |           |       |        |       |  |  |  |
| Development              |          |                        |       |        |       |        |       |                        |           |        |       |        |                        |         |       |           |       |        |       |  |  |  |
| Centre                   | East End |                        |       |        |       |        |       | 1                      | 2         | 0      | 1     | 1      | 4                      | 2       | 7     | 4         | 1     | 1      | 13    |  |  |  |
| Omololu                  |          |                        |       |        |       |        |       |                        |           |        |       |        |                        |         |       |           |       |        |       |  |  |  |
| International            | The      |                        |       |        |       |        |       |                        |           |        |       |        |                        |         |       |           |       |        |       |  |  |  |
| School                   | Valley   | 1                      | 0     | 0      | 2     | 1      | 3     | 1                      | 3         | 2      | 2     | 2      | 9                      | 1       | 4     | 4         | 1     | 1      | 10    |  |  |  |
| Total                    |          | 43                     | 116   | 128    | 96    | 105    | 445   | 41                     | 111       | 114    | 114   | 113    | 452                    | 42      | 129   | 120       | 102   | 109    | 460   |  |  |  |

Figure 1.3.1: Showing 3 years old Male vs Female students enrollment by school for 2014/2015

Figure 1.3.2: Showing 3 years old enrollment by school for 2012/2013 to 2014/2015

Figure 1.3.3: Showing 4 years old Male vs Female students enrollment by school for 2014/2015