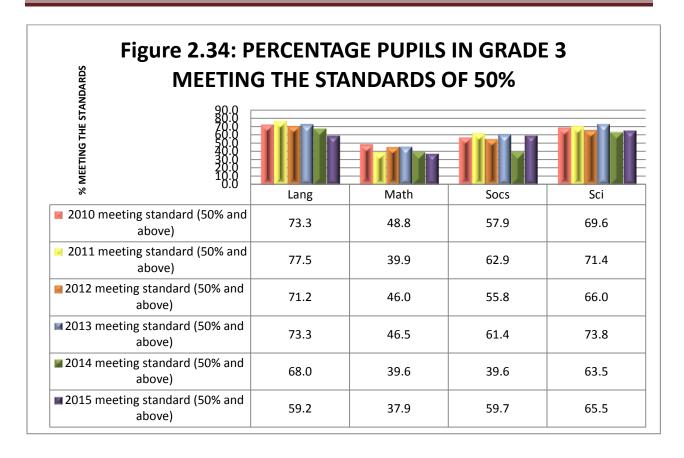

| Figure 2.10.2 | 2: Schools percentage of trained certificated teachers in each school 2014-201541                  |
|---------------|----------------------------------------------------------------------------------------------------|
| Figure 2.16:  | Grade 6 Reading Test Results                                                                       |
| Figure 2.17:  | Grade 5 Reading Test Results                                                                       |
| Figure 2.18:  | Grade 4 Reading Test Results                                                                       |
| Figure 2.19:  | Grade 3 Reading Test Results                                                                       |
| _             | Showing percentage of students performing at Chronological age and above in Numeracy 10- 2015      |
| _             | Percentage Nationally of students performing at Chronological age and above in Numeracy 10- 201550 |
| Figure 2.23:  | Percentage of students performing at or above Standard (50%) in Literacy 2015 50                   |
| •             | Showing percentage of students performing at Chronological age and above in Literacy by 201451     |
| _             | Percentage Nationally of students performing at Chronological age and above in Literacy by 201451  |
| _             | Showing percentage of students performing at Chronological age and above in ICT by 2014            |
| _             | Percentage Nationally of students performing at Chronological age and above in ICT by 201452       |
| Figure 2.30:  | Percentage of Pupils in Grade 6 meeting the standard of 50% and above56                            |
| Figure 2.31:  | Percentage of Pupils in Grade 6 meeting the standard of 80% and above56                            |
| Figure 2.32:  | Percentage of Pupils in Grade 5 meeting the standard of 50% and above                              |
| Figure 2.33:  | Percentage of Pupils in Grade 5 meeting the standard of 80% and above                              |
| Figure 2.34:  | Percentage of Pupils in Grade 3 meeting the standard of 50% and above                              |
| Figure 2.35:  | Percentage of Pupils in Grade 3 meeting the standard of 80% and above                              |
| Figure 2.36:  | Overall Percentage meeting the standard of 50% and above 2015                                      |
| Figure 2.37:  | Overall Percentage meeting the standard of 80% and above 2015                                      |
| J             | Percentage of Males & Females in Grade 6 meeting the standard of 50% and above 2015.               |
| •             | Percentage of Males & Females in Grade 6 meeting the standard of 80% and above 2015.               |
| Figure 2.40:  | Percentage of Males in Grade 6 meeting the standard of 50% and above 2010-2015 62                  |
| Figure 2.41:  | Percentage of Females in Grade 6 meeting the standard of 50% and above 2010-2015 63                |
| Figure 2.42:  | Percentage of Males in Grade 6 meeting the standard of 80% and above 2010-2015 64                  |
| Figure 2.43:  | Percentage of Females in Grade 6 meeting the standard of 80% and above 2010-2015 64                |