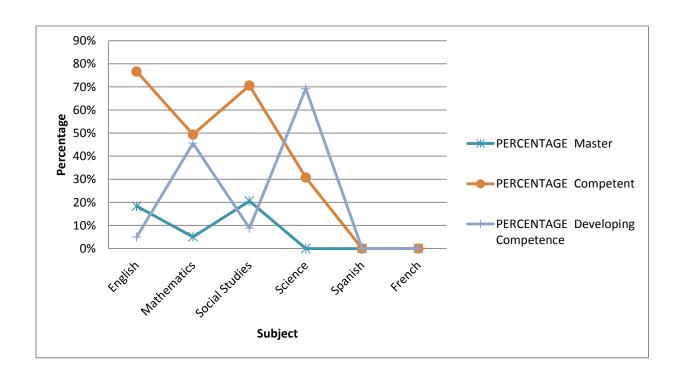

| Figure 3.7: Form 3 Reading Test Results                                                                                                                      | 86  |
|--------------------------------------------------------------------------------------------------------------------------------------------------------------|-----|
| Figure 3.8: Form 5 Reading Test Results                                                                                                                      | 88  |
| Figure 3.8.1: Comparing same students' progress in Reading Results in Form 3 and Form 5                                                                      | 88  |
| Figure 3.9.1: Performance in the Caribbean Certificate of Secondary Level Competence (CCSLC) 2015                                                            | )   |
|                                                                                                                                                              | 91  |
| Figure 3.9.2: Comparison of Performance in the Caribbean Certificate of Secondary Level Competence (CCSLC) for 2011, 2012, 2013, 2014, and 2015 Examinations |     |
| Figure 3.9.3: Form 2 Performance in the Caribbean Certificate of Secondary Level Competence (CCSL                                                            |     |
| Figure 3.9.4: Form 3 Performance in the Caribbean Certificate of Secondary Level Competence (CCSL                                                            |     |
| Figure 3.9.5: Form 4 Performance in the Caribbean Certificate of Secondary Level Competence (CCSL                                                            |     |
| Figure 3.9.6: Form 5 Performance in the Caribbean Certificate of Secondary Level Competence (CCSL                                                            |     |
| Figure 3.10: CSEC Enrollment June 2015 as Percentage of largest Subject cohort                                                                               | 100 |
| Figure 3.11: CSEC Performance                                                                                                                                | 100 |
| Figure 3.12: Percentage of Candidates Achieving Grades I to III at CSEC                                                                                      | 101 |
| Figure 3.13: Percentage Achieving 4 or more CSEC at Grades I to III                                                                                          | 101 |
| Figure 3.14: Percentage of CSEC candidates Achieving Grades I – III by subject May-June 2015 sitting                                                         |     |
| Figure 3.15: Number of students passing 6 or more subjects at CSEC by Gender in May-June 2015 sitt                                                           | _   |
| Figure 3.17: CAPE Performance in Unit I & II                                                                                                                 | 109 |
| Figure 3.18: Percentage -CAPE Performance in Unit I & II                                                                                                     | 109 |
| Figure 3.19: Percentage of CAPE Unit I candidates Achieving Grades I – V by subject May-June 2015 sitting                                                    | 110 |
| Figure 3.20: Percentage of CAPE Unit II candidates Achieving Grades I – V by subject May-June 2015 sitting                                                   | 111 |