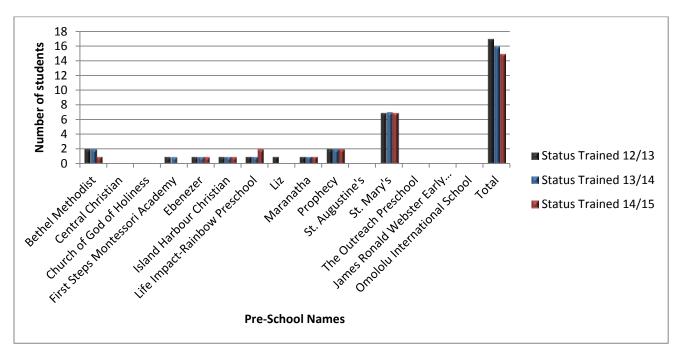

Of the 42 teachers employed, 36% (15 teachers) were trained teachers compared to 39% (16 teachers) in 2013 - 2014. The majority of them, 64% (27 teachers) compared to 61%, (25 teachers) in 2013 - 2014 are untrained.

Figure 1.5-: Teacher / Pupil ratio for Pre-School Centres in Anguilla

Table 1.6 -: Showing number of Trained Teachers at Each Pre-School 2012-2013 to 2014-2015

|                           |          | 2012 - 2013 | 3        |          |         | i        |          | 2014 - 2015 |          |
|---------------------------|----------|-------------|----------|----------|---------|----------|----------|-------------|----------|
|                           |          | Sta         | tus      |          | Sta     | itus     |          | Sta         | tus      |
|                           | No. of   | Trained     | Untraine | No. of   | Trained | Untraine | No. of   | Trained     | Untraine |
| Name of School            | teachers | 12/13       | d 12/13  | teachers | 13/14   | d 13/14  | teachers | 14/15       | d 14/15  |
| Bethel                    |          |             |          |          |         |          |          |             |          |
| Methodist                 | 4        | 2           | 2        | 4        | 2       | 2        | 4        | 1           | 3        |
| Central                   |          |             |          |          |         |          |          |             |          |
| Christian                 | 4        | 0           | 4        | 4        | 0       | 4        | 4        | 0           | 4        |
| Church of God             |          |             |          |          |         |          |          |             |          |
| of Holiness               |          |             |          |          |         |          |          |             |          |
| First Steps<br>Montessori |          |             |          |          |         |          |          |             |          |
| Academy                   | 2        | 1           | 1        | 2        | 1       | 1        |          |             | 0        |
| •                         |          |             |          |          |         |          |          |             |          |
| Ebenezer                  | 3        | 1           | 2        | 2        | 1       | 1        | 2        | 1           | 1        |
| Island Harbour            | _        | _           | _        | _        | _       | _        | _        | _           | _        |
| Christian                 | 4        | 1           | 3        | 4        | 1       | 3        | 4        | 1           | 3        |
| Life Impact-<br>Rainbow   |          |             |          |          |         |          |          |             |          |
| Preschool                 | 2        | 1           | 1        | 1        | 1       | o        | 2        | 2           | О        |
|                           |          |             | 1        | 1        | 1       | U        |          |             | U        |
| Liz                       | 2        | 1           | 1        |          |         |          |          |             |          |
| Maranatha                 | 1        | 1           | 0        | 2        | 1       | 1        | 2        | 1           | 1        |
| Prophecy                  | 8        | 2           | 6        | 7        | 2       | 5        | 8        | 2           | 6        |
| St. Augustine's           |          |             |          |          |         |          |          |             |          |
| St. Mary's                | 11       | 7           | 4        | 11       | 7       | 4        | 11       | 7           | 4        |
| The Outreach              |          |             |          |          |         |          |          |             |          |
| Preschool                 | 1        | 0           | 1        | 2        | 0       | 2        | 2        | 0           | 2        |
| James Ronald              |          |             |          |          |         |          |          |             |          |
| Webster Early             |          |             |          |          |         |          |          |             |          |
| Childhood                 |          |             |          |          |         |          |          |             |          |
| Development               |          |             |          | _        | _       |          |          | _           | _        |
| Centre                    |          |             |          | 1        | 0       | 1        | 2        | 0           | 2        |
| Omololu<br>International  |          |             |          |          |         |          |          |             |          |
| School                    | 1        | 0           | 1        | 1        | 0       | 1        | 1        | 0           | 1        |
| Total                     | 43       | 17          | 26       | 41       | 16      | 25       | 42       | 15          | 27       |
| National                  | 100%     | 40%         | 60%      | 100%     | 39%     | 61%      | 100%     | 36%         | 64%      |

Figure 1.6 .1-: Showing number of Trained Teachers at Each Pre-School 2012/13 to 2014/15