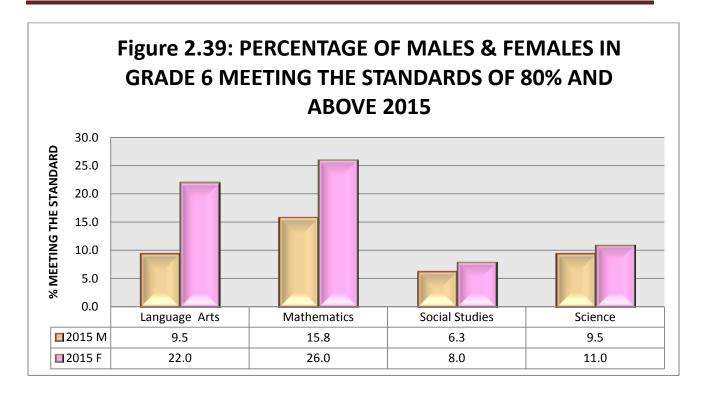

| Figure 2.10.2 | 2: Schools percentage of trained certificated teachers in each school 2014-201541                  |
|---------------|----------------------------------------------------------------------------------------------------|
| Figure 2.16:  | Grade 6 Reading Test Results                                                                       |
| Figure 2.17:  | Grade 5 Reading Test Results                                                                       |
| Figure 2.18:  | Grade 4 Reading Test Results                                                                       |
| Figure 2.19:  | Grade 3 Reading Test Results                                                                       |
| _             | Showing percentage of students performing at Chronological age and above in Numeracy 10- 2015      |
| _             | Percentage Nationally of students performing at Chronological age and above in Numeracy 10- 201550 |
| Figure 2.23:  | Percentage of students performing at or above Standard (50%) in Literacy 2015 50                   |
| •             | Showing percentage of students performing at Chronological age and above in Literacy by 201451     |
| _             | Percentage Nationally of students performing at Chronological age and above in Literacy by 201451  |
| _             | Showing percentage of students performing at Chronological age and above in ICT by 2014            |
| _             | Percentage Nationally of students performing at Chronological age and above in ICT by 201452       |
| Figure 2.30:  | Percentage of Pupils in Grade 6 meeting the standard of 50% and above56                            |
| Figure 2.31:  | Percentage of Pupils in Grade 6 meeting the standard of 80% and above56                            |
| Figure 2.32:  | Percentage of Pupils in Grade 5 meeting the standard of 50% and above                              |
| Figure 2.33:  | Percentage of Pupils in Grade 5 meeting the standard of 80% and above                              |
| Figure 2.34:  | Percentage of Pupils in Grade 3 meeting the standard of 50% and above                              |
| Figure 2.35:  | Percentage of Pupils in Grade 3 meeting the standard of 80% and above                              |
| Figure 2.36:  | Overall Percentage meeting the standard of 50% and above 2015                                      |
| Figure 2.37:  | Overall Percentage meeting the standard of 80% and above 2015                                      |
| J             | Percentage of Males & Females in Grade 6 meeting the standard of 50% and above 2015.               |
| •             | Percentage of Males & Females in Grade 6 meeting the standard of 80% and above 2015.               |
| Figure 2.40:  | Percentage of Males in Grade 6 meeting the standard of 50% and above 2010-2015 62                  |
| Figure 2.41:  | Percentage of Females in Grade 6 meeting the standard of 50% and above 2010-2015 63                |
| Figure 2.42:  | Percentage of Males in Grade 6 meeting the standard of 80% and above 2010-2015 64                  |
| Figure 2.43:  | Percentage of Females in Grade 6 meeting the standard of 80% and above 2010-2015 64                |