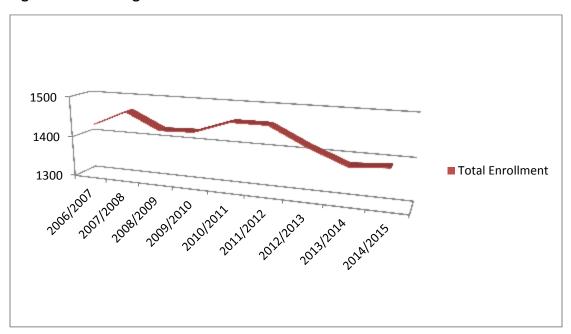

### **Enrollment**

There are eight (8) primary schools on the island, of which, six (6) are public primary schools and two (2) are privately run.

The enrolment for the 2014-2015 academic year was 1,533 students, an increase of 2 students from 2013 – 2014 academic year (see Table 2.7). Public schools registered 1,389 students which increased by 7 students, while private schools recorded a decrease of 5 students bringing the total registered to 144 (compared to 149 for 2013/2014).

|           | Total      | No. of Class |                     |
|-----------|------------|--------------|---------------------|
| Year      | Enrollment | Teachers     | Pupil/Teacher Ratio |
|           |            |              |                     |
| 2006/2007 | 1429       | 67           | 21                  |
| 0007/0000 | 4.407      | 7.4          | 00                  |
| 2007/2008 | 1467       | 74           | 20                  |
| 2008/2009 | 1427       | 70           | 20                  |
| 2009/2010 | 1430       | 72           | 20                  |
| 2010/2011 | 1460       | 72           | 20                  |
| 2011/2012 | 1460       | 76           | 19                  |
| 2012/2013 | 1417       | 77           | 18                  |
| 2013/2014 | 1382       | 77           | 18                  |
| 2014/2015 | 1389       | 80           | 17                  |