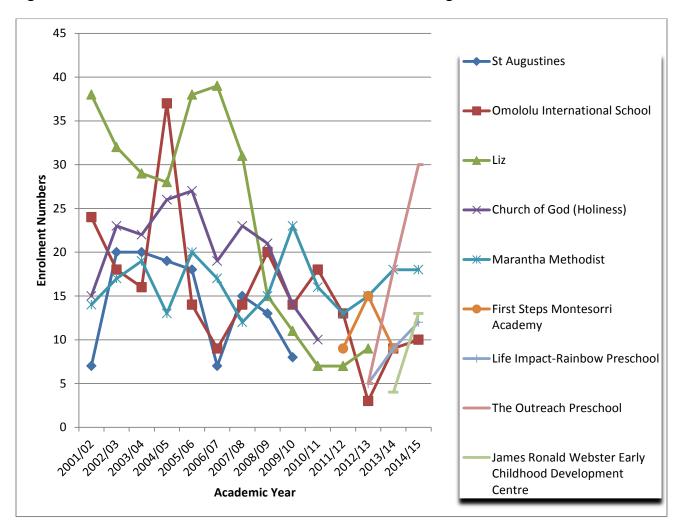

Figure 1.3.4: Showing 4 years old enrollment by school for 2012/2013 to 2014/2015

Table 1.4 -: Individual School Enrolment 2001/02 to 2014/15

| Pre-school                                              | 2001/02 | 2002/03 | 2003/04 | 2004/05 | 2005/06 | 2006/07 | 2007/08 | 2008/09 | 2009/10 | 2010/11 | 2011/12 | 2012/13 | 2013/14 | 2014/15 |
|---------------------------------------------------------|---------|---------|---------|---------|---------|---------|---------|---------|---------|---------|---------|---------|---------|---------|
| St Augustines                                           | 7       | 20      | 20      | 19      | 18      | 7       | 15      | 13      | 8       |         |         |         |         |         |
| Omololu International School                            | 24      | 18      | 16      | 37      | 14      | 9       | 14      | 20      | 14      | 18      | 13      | 3       | 9       | 10      |
| Liz                                                     | 38      | 32      | 29      | 28      | 38      | 39      | 31      | 15      | 11      | 7       | 7       | 9       | J       | 10      |
| Church of God (Holiness)                                | 15      | 23      | 22      | 26      | 27      | 19      | 23      | 21      | 14      | 10      |         |         |         |         |
| First Steps Montesorri<br>Academy                       |         |         |         |         |         |         |         |         |         |         | 9       | 15      | 9       |         |
| Life Impact-Rainbow<br>Preschool                        |         |         |         |         |         |         |         |         |         |         |         | 5       | 9       | 12      |
| The Outreach Preschool                                  |         |         |         |         |         |         |         |         |         |         |         | 5       | 18      | 30      |
| James Ronald Webster Early Childhood Development Centre |         |         |         |         |         |         |         |         |         |         |         |         | 4       | 13      |
| Island Harbour Christian                                | 34      | 38      | 28      | 37      | 33      | 27      | 30      | 34      | 32      | 34      | 25      | 25      | 27      | 23      |
| Central Christian                                       | 22      | 24      | 32      | 34      | 37      | 37      | 36      | 36      | 35      | 35      | 31      | 33      | 36      | 31      |
| Ebenezer Methodist                                      | -       | -       | -       | 37      | 61      | 43      | 37      | 36      | 34      | 27      | 28      | 25      | 21      | 18      |
| Bethel Methodist                                        | 33      | 44      | 57      | 35      | 43      | 36      | 42      | 49      | 47      | 48      | 47      | 48      | 57      | 67      |
| Marantha Methodist                                      | 14      | 17      | 19      | 13      | 20      | 17      | 12      | 15      | 23      | 16      | 13      | 15      | 18      | 18      |
| Prophecy                                                | 79      | 76      | 82      | 82      | 82      | 94      | 92      | 88      | 96      | 105     | 102     | 89      | 64      | 70      |
| St Mary's                                               | 102     | 101     | 114     | 79      | 86      | 84      | 118     | 124     | 130     | 134     | 139     | 173     | 180     | 168     |
| TOTAL                                                   | 368     | 393     | 419     | 427     | 459     | 412     | 450     | 451     | 444     | 434     | 414     | 445     | 452     | 460     |