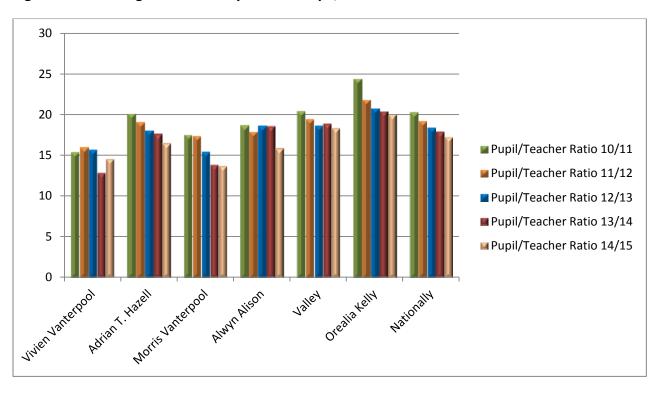

Grades 3 and 5 recorded the largest enrollment in the private schools with 23 students. See Table 2.8 for enrolments in each grade for all schools.

Table 2.1: Enrollment, Number of Class Teachers and Pupil/Teacher Ratio for Public Primary Schools 2006/2007 - 2014/2015

|           | Total      | No. of Class |                     |
|-----------|------------|--------------|---------------------|
| Year      | Enrollment | Teachers     | Pupil/Teacher Ratio |
|           |            |              |                     |
| 2006/2007 | 1429       | 67           | 21                  |
| 0007/0000 | 4.407      | 7.4          | 00                  |
| 2007/2008 | 1467       | 74           | 20                  |
| 2008/2009 | 1427       | 70           | 20                  |
| 2009/2010 | 1430       | 72           | 20                  |
| 2010/2011 | 1460       | 72           | 20                  |
| 2011/2012 | 1460       | 76           | 19                  |
| 2012/2013 | 1417       | 77           | 18                  |
| 2013/2014 | 1382       | 77           | 18                  |
| 2014/2015 | 1389       | 80           | 17                  |