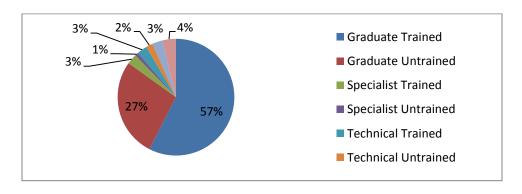

### **Staffing for Preschools**

During this period, the number of Preschool teachers increased from 41 during 2013-2014 academic year to 42 teachers in this reporting period (2014-2015).

The teacher student ratio was 1:11, with Bethel Methodist having the highest ratio (1:17) and Omololu International School with the lowest (1:5).

Of the 42 teachers employed, 36% (15 teachers) were trained teachers compared to 39% (16 teachers) in 2013 - 2014. The majority of them, 64% (27 teachers) compared to 61%, (25 teachers) in 2013 - 2014 are untrained.