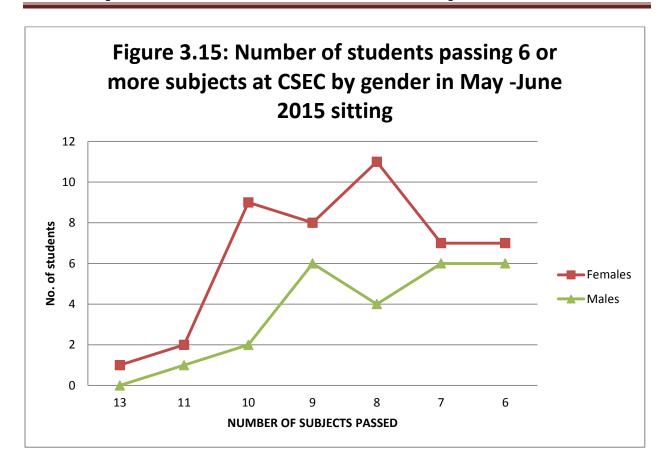

| Figure 3.7: Form 3 Reading Test Results                                                                                                                      | 86  |
|--------------------------------------------------------------------------------------------------------------------------------------------------------------|-----|
| Figure 3.8: Form 5 Reading Test Results                                                                                                                      | 88  |
| Figure 3.8.1: Comparing same students' progress in Reading Results in Form 3 and Form 5                                                                      | 88  |
| Figure 3.9.1: Performance in the Caribbean Certificate of Secondary Level Competence (CCSLC) 2015                                                            | )   |
|                                                                                                                                                              | 91  |
| Figure 3.9.2: Comparison of Performance in the Caribbean Certificate of Secondary Level Competence (CCSLC) for 2011, 2012, 2013, 2014, and 2015 Examinations |     |
| Figure 3.9.3: Form 2 Performance in the Caribbean Certificate of Secondary Level Competence (CCSL                                                            |     |
| Figure 3.9.4: Form 3 Performance in the Caribbean Certificate of Secondary Level Competence (CCSL                                                            |     |
| Figure 3.9.5: Form 4 Performance in the Caribbean Certificate of Secondary Level Competence (CCSL                                                            |     |
| Figure 3.9.6: Form 5 Performance in the Caribbean Certificate of Secondary Level Competence (CCSL                                                            |     |
| Figure 3.10: CSEC Enrollment June 2015 as Percentage of largest Subject cohort                                                                               | 100 |
| Figure 3.11: CSEC Performance                                                                                                                                | 100 |
| Figure 3.12: Percentage of Candidates Achieving Grades I to III at CSEC                                                                                      | 101 |
| Figure 3.13: Percentage Achieving 4 or more CSEC at Grades I to III                                                                                          | 101 |
| Figure 3.14: Percentage of CSEC candidates Achieving Grades I – III by subject May-June 2015 sitting                                                         |     |
| Figure 3.15: Number of students passing 6 or more subjects at CSEC by Gender in May-June 2015 sitt                                                           | _   |
| Figure 3.17: CAPE Performance in Unit I & II                                                                                                                 | 109 |
| Figure 3.18: Percentage -CAPE Performance in Unit I & II                                                                                                     | 109 |
| Figure 3.19: Percentage of CAPE Unit I candidates Achieving Grades I – V by subject May-June 2015 sitting                                                    | 110 |
| Figure 3.20: Percentage of CAPE Unit II candidates Achieving Grades I – V by subject May-June 2015 sitting                                                   | 111 |