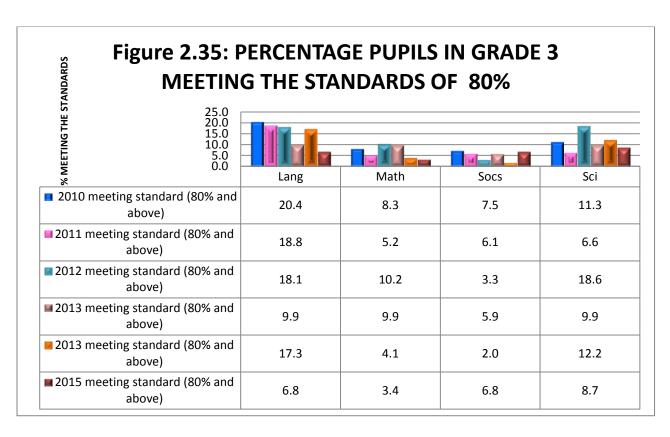

| Figure 2.10.2 | 2: Schools percentage of trained certificated teachers in each school 2014-201541                  |
|---------------|----------------------------------------------------------------------------------------------------|
| Figure 2.16:  | Grade 6 Reading Test Results                                                                       |
| Figure 2.17:  | Grade 5 Reading Test Results                                                                       |
| Figure 2.18:  | Grade 4 Reading Test Results                                                                       |
| Figure 2.19:  | Grade 3 Reading Test Results                                                                       |
| _             | Showing percentage of students performing at Chronological age and above in Numeracy 10- 2015      |
| _             | Percentage Nationally of students performing at Chronological age and above in Numeracy 10- 201550 |
| Figure 2.23:  | Percentage of students performing at or above Standard (50%) in Literacy 2015 50                   |
| •             | Showing percentage of students performing at Chronological age and above in Literacy by 201451     |
| _             | Percentage Nationally of students performing at Chronological age and above in Literacy by 201451  |
| _             | Showing percentage of students performing at Chronological age and above in ICT by 2014            |
| _             | Percentage Nationally of students performing at Chronological age and above in ICT by 201452       |
| Figure 2.30:  | Percentage of Pupils in Grade 6 meeting the standard of 50% and above56                            |
| Figure 2.31:  | Percentage of Pupils in Grade 6 meeting the standard of 80% and above56                            |
| Figure 2.32:  | Percentage of Pupils in Grade 5 meeting the standard of 50% and above                              |
| Figure 2.33:  | Percentage of Pupils in Grade 5 meeting the standard of 80% and above                              |
| Figure 2.34:  | Percentage of Pupils in Grade 3 meeting the standard of 50% and above                              |
| Figure 2.35:  | Percentage of Pupils in Grade 3 meeting the standard of 80% and above                              |
| Figure 2.36:  | Overall Percentage meeting the standard of 50% and above 2015                                      |
| Figure 2.37:  | Overall Percentage meeting the standard of 80% and above 2015                                      |
| J             | Percentage of Males & Females in Grade 6 meeting the standard of 50% and above 2015.               |
| •             | Percentage of Males & Females in Grade 6 meeting the standard of 80% and above 2015.               |
| Figure 2.40:  | Percentage of Males in Grade 6 meeting the standard of 50% and above 2010-2015 62                  |
| Figure 2.41:  | Percentage of Females in Grade 6 meeting the standard of 50% and above 2010-2015 63                |
| Figure 2.42:  | Percentage of Males in Grade 6 meeting the standard of 80% and above 2010-2015 64                  |
| Figure 2.43:  | Percentage of Females in Grade 6 meeting the standard of 80% and above 2010-2015 64                |