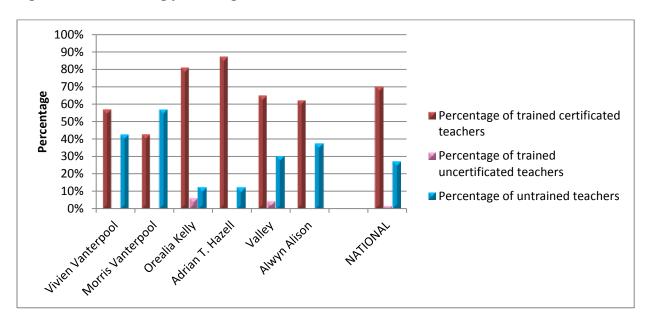

### **List of Figures**

| Pre-Primary Education                                                                                |    |
|------------------------------------------------------------------------------------------------------|----|
| Figure 1.1: Growth of Enrollment in Pre-school Centres in Anguilla                                   | 15 |
| Figure 1.2: Percentage of Males verses Females in Pre-schools Centres in Anguilla                    | 16 |
| Figure 1.3.1: Showing 3 years old Male vs Female students enrollment by school for 2014/2015         | 18 |
| Figure 1.3.2: Showing 3 years old enrollment by school for 2012/2013 to 2014/2015                    | 18 |
| Figure 1.3.3: Showing 4 years old Male vs Female students enrollment by school for 2014/2015         | 19 |
| Figure 1.3.4: Showing 4 years old enrollment by school for 2012/2013 to 2014/2015                    | 19 |
| Figure 1.4.1: Growth of enrollment for Smaller Pre-schools in Anguilla                               | 21 |
| Figure 1.4.2: Growth of enrollment for Medium sized Pre-schools in Anguilla                          | 22 |
| Figure 1.4.3: Growth of enrollment for Larger Pre-schools in Anguilla                                | 22 |
| Figure 1.5: Teacher/Pupil ratio for Pre-schools Centres in Anguilla                                  | 24 |
| Figure 1.6.1: Showing number of Trained Teachers at Each Pre-School 2012/13 to 2014/15               | 25 |
| Figure 1.6.2: Showing number of Untrained Teachers at Each Pre-School 2012/13 to 2014/15             | 25 |
| Primary Education                                                                                    |    |
| Figure 2.1: Showing Growth of Enrollment in Public Schools                                           | 28 |
| Figure 2.2: Showing Growth of Enrollment in Private Schools                                          | 29 |
| Figure 2.3.1: Growth of Enrollment in Smaller Public Primary Schools                                 | 30 |
| Figure 2.3.2: Growth of Enrollment in Larger Public Primary Schools                                  | 31 |
| Figure 2.4: Growth of Enrollment in Smaller Private Primary Schools                                  | 32 |
| Figure 2.5: Percentage share of Males versus Females at Public Primary Schools in Anguilla           | 33 |
| Figure 2.6: Percentage share of Males versus Females at Private Primary Schools in Anguilla          | 33 |
| Figure 2.7.1: Percentage share of girls and boys in each Primary Schools 2014 -2015                  | 35 |
| Figure 2.7.2: Percentage share of boys in each Primary Schools 2012 -2013, 2013 -2014 and 2014-2015  |    |
| Figure 2.7.3: Percentage share of girls in each Primary Schools 2012 -2013, 2013-2014 and 2014 -2015 |    |
| Figure 2.9: Showing Public Primary Schools Pupil/Teacher Ratio                                       | 39 |
| Figure 2.10.1: Schools percentage of trained certificated teachers in each school 2014-2015          | 41 |

| Figure 2.10.2 | 2: Schools percentage of trained certificated teachers in each school 2014-201541                  |
|---------------|----------------------------------------------------------------------------------------------------|
| Figure 2.16:  | Grade 6 Reading Test Results                                                                       |
| Figure 2.17:  | Grade 5 Reading Test Results                                                                       |
| Figure 2.18:  | Grade 4 Reading Test Results                                                                       |
| Figure 2.19:  | Grade 3 Reading Test Results                                                                       |
| _             | Showing percentage of students performing at Chronological age and above in Numeracy 10- 2015      |
| _             | Percentage Nationally of students performing at Chronological age and above in Numeracy 10- 201550 |
| Figure 2.23:  | Percentage of students performing at or above Standard (50%) in Literacy 2015 50                   |
| •             | Showing percentage of students performing at Chronological age and above in Literacy by 201451     |
| _             | Percentage Nationally of students performing at Chronological age and above in Literacy by 201451  |
| _             | Showing percentage of students performing at Chronological age and above in ICT by 2014            |
| _             | Percentage Nationally of students performing at Chronological age and above in ICT by 201452       |
| Figure 2.30:  | Percentage of Pupils in Grade 6 meeting the standard of 50% and above56                            |
| Figure 2.31:  | Percentage of Pupils in Grade 6 meeting the standard of 80% and above56                            |
| Figure 2.32:  | Percentage of Pupils in Grade 5 meeting the standard of 50% and above                              |
| Figure 2.33:  | Percentage of Pupils in Grade 5 meeting the standard of 80% and above                              |
| Figure 2.34:  | Percentage of Pupils in Grade 3 meeting the standard of 50% and above                              |
| Figure 2.35:  | Percentage of Pupils in Grade 3 meeting the standard of 80% and above                              |
| Figure 2.36:  | Overall Percentage meeting the standard of 50% and above 2015                                      |
| Figure 2.37:  | Overall Percentage meeting the standard of 80% and above 2015                                      |
| J             | Percentage of Males & Females in Grade 6 meeting the standard of 50% and above 2015.               |
| •             | Percentage of Males & Females in Grade 6 meeting the standard of 80% and above 2015.               |
| Figure 2.40:  | Percentage of Males in Grade 6 meeting the standard of 50% and above 2010-2015 62                  |
| Figure 2.41:  | Percentage of Females in Grade 6 meeting the standard of 50% and above 2010-2015 63                |
| Figure 2.42:  | Percentage of Males in Grade 6 meeting the standard of 80% and above 2010-2015 64                  |
| Figure 2.43:  | Percentage of Females in Grade 6 meeting the standard of 80% and above 2010-2015 64                |