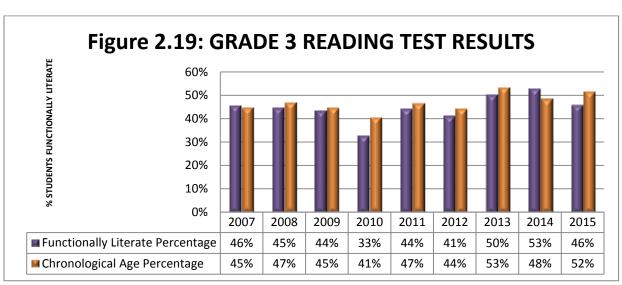

| Figure 2.10.2 | 2: Schools percentage of trained certificated teachers in each school 2014-201541                  |
|---------------|----------------------------------------------------------------------------------------------------|
| Figure 2.16:  | Grade 6 Reading Test Results                                                                       |
| Figure 2.17:  | Grade 5 Reading Test Results                                                                       |
| Figure 2.18:  | Grade 4 Reading Test Results                                                                       |
| Figure 2.19:  | Grade 3 Reading Test Results                                                                       |
| _             | Showing percentage of students performing at Chronological age and above in Numeracy 10- 2015      |
| _             | Percentage Nationally of students performing at Chronological age and above in Numeracy 10- 201550 |
| Figure 2.23:  | Percentage of students performing at or above Standard (50%) in Literacy 2015 50                   |
| •             | Showing percentage of students performing at Chronological age and above in Literacy by 201451     |
| _             | Percentage Nationally of students performing at Chronological age and above in Literacy by 201451  |
| _             | Showing percentage of students performing at Chronological age and above in ICT by 2014            |
| _             | Percentage Nationally of students performing at Chronological age and above in ICT by 201452       |
| Figure 2.30:  | Percentage of Pupils in Grade 6 meeting the standard of 50% and above56                            |
| Figure 2.31:  | Percentage of Pupils in Grade 6 meeting the standard of 80% and above56                            |
| Figure 2.32:  | Percentage of Pupils in Grade 5 meeting the standard of 50% and above                              |
| Figure 2.33:  | Percentage of Pupils in Grade 5 meeting the standard of 80% and above                              |
| Figure 2.34:  | Percentage of Pupils in Grade 3 meeting the standard of 50% and above                              |
| Figure 2.35:  | Percentage of Pupils in Grade 3 meeting the standard of 80% and above                              |
| Figure 2.36:  | Overall Percentage meeting the standard of 50% and above 2015                                      |
| Figure 2.37:  | Overall Percentage meeting the standard of 80% and above 2015                                      |
| J             | Percentage of Males & Females in Grade 6 meeting the standard of 50% and above 2015.               |
| •             | Percentage of Males & Females in Grade 6 meeting the standard of 80% and above 2015.               |
| Figure 2.40:  | Percentage of Males in Grade 6 meeting the standard of 50% and above 2010-2015 62                  |
| Figure 2.41:  | Percentage of Females in Grade 6 meeting the standard of 50% and above 2010-2015 63                |
| Figure 2.42:  | Percentage of Males in Grade 6 meeting the standard of 80% and above 2010-2015 64                  |
| Figure 2.43:  | Percentage of Females in Grade 6 meeting the standard of 80% and above 2010-2015 64                |