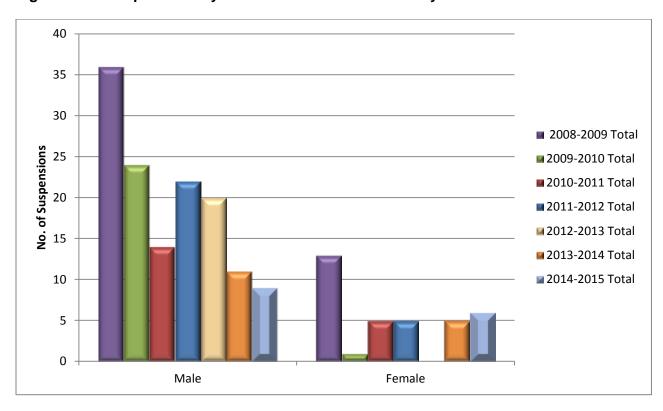

| Figure 2.44: Percentage of Males & Females in Grade 5 meeting the standard of 50% a  |                |
|--------------------------------------------------------------------------------------|----------------|
| Figure 2.45: Percentage of Males & Females in Grade 5 meeting the standard of 80%    |                |
| Figure 2.46: Percentage of Males in Grade 5 meeting the standard of 50% and above    |                |
| Figure 2.47: Percentage of Females in Grade 5 meeting the standard of 50% and above  | e 2010-2015 66 |
| Figure 2.48: Percentage of Males $$ in Grade 5 meeting the standard of 80% and above | 2010-2015 67   |
| Figure 2.49: Percentage of Females in Grade 5 meeting the standard of 80% and above  | e 2010-2015 67 |
| Figure 2.50: Percentage of Males & Females in Grade 3 meeting the standard of 50% a  |                |
| Figure 2.51: Percentage of Males & Females in Grade 3 meeting the standard of 80% a  | and above 2015 |
| Figure 2.52: Percentage of Males in Grade 3 meeting the standard of 50% and above    | 2010-2015 69   |
| Figure 2.53: Percentage of Females in Grade 3 meeting the standard of 50% and above  | e 2010-2015 69 |
| Figure 2.54: Percentage of Males in Grade 3 meeting the standard of 80% and above 2  | 2010-2015 70   |
| Figure 2.55: Percentage of Females in Grade 3 meeting the standard of 80% and above  | e 2010-2015 70 |
| Secondary Education                                                                  |                |
| Figure 3.1: Growth of Enrollment at the Secondary Level 2005/2006 to 2014 -2015      | 78             |
| Figure 3.2: Percentage share of Males and Females in Secondary School                | 78             |
| Figure 3.3.1: Secondary Enrollment by Sex 2014- 2015                                 | 80             |
| Figure 3.3.2: Secondary Enrollment by Sex 2012- 2013, 2013 -2014 and 2014-2015       | 80             |
| Figure 3.4: Showing Qualification of Teachers at the Secondary Level 2014 -2015      | 81             |
| Figure 3.5: ALHCS Suspensions for academic year 2014 -2015 (Types of Offences)       | 83             |
| Figure 3.6.1: Secondary Suspensions by form over seven academic years                | 83             |
| Figure 3.6.2: Suspensions by Term for academic year 2014-2015                        | 84             |
| Figure 3.6.3: Suspensions by Gender over seven academic years                        | 84             |
| Figure 3.6.4: Suspensions in Term 1 over seven academic years                        | 85             |
| Figure 3.6.5: Suspensions in Term 2 over seven academic years                        | 85             |
| Figure 3.6.6: Suspensions in Term 3 over seven academic years                        | 85             |