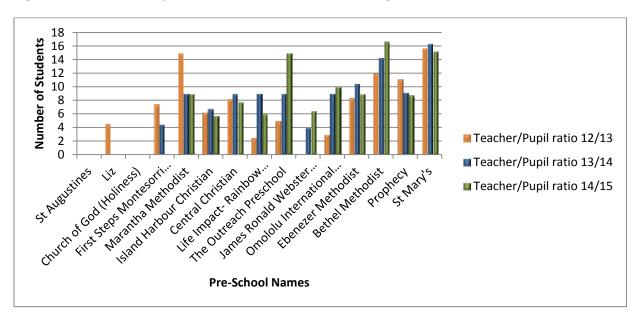

### **Staffing for Preschools**

During this period, the number of Preschool teachers increased from 41 during 2013-2014 academic year to 42 teachers in this reporting period (2014-2015).

The teacher student ratio was 1:11, with Bethel Methodist having the highest ratio (1:17) and Omololu International School with the lowest (1:5).

Table 1.5-: Pre-school Centres according to Child/Teacher Ratio

|                                         |          | 2012-2013 | •                 |          | 2013-2014 |                   | 2014-2015 |          |                   |  |
|-----------------------------------------|----------|-----------|-------------------|----------|-----------|-------------------|-----------|----------|-------------------|--|
|                                         |          |           | Teacher/<br>Pupil |          |           | Teacher/<br>Pupil |           |          | Teacher/<br>Pupil |  |
|                                         |          | No of     | ratio             | No of    | No of     | ratio             | No of     | No of    | ratio             |  |
| Pre-school                              | students | Teachers  | 12/13             | students | Teachers  | 13/14             | students  | Teachers | 14/15             |  |
| St Augustines                           |          |           |                   |          |           |                   |           |          |                   |  |
| Liz                                     | 9        | 2         | 5                 |          |           |                   |           |          |                   |  |
| Church of God (Holiness)                |          |           |                   |          |           |                   |           |          |                   |  |
| First Steps Montesorri                  |          |           |                   |          |           |                   |           |          |                   |  |
| Academy                                 | 15       | 2         | 8                 | 9        | 2         | 5                 |           |          |                   |  |
| Marantha Methodist                      | 15       | 1         | 15                | 18       | 2         | 9                 | 18        | 2        | 9                 |  |
| Island Harbour Christian                | 25       | 4         | 6                 | 27       | 4         | 7                 | 23        | 4        | 6                 |  |
| Central Christian                       | 33       | 4         | 8                 | 36       | 4         | 9                 | 31        | 4        | 8                 |  |
| Life Impact- Rainbow<br>Preschool       | 5        | 2         | 3                 | 9        | 1         | 9                 | 12        | 2        | 6                 |  |
| The Outreach Preschool                  | 5        | 1         | 5                 | 18       | 2         | 9                 | 30        | 2        | 15                |  |
| James Ronald Webster<br>Early Childhood |          |           |                   |          |           |                   |           |          |                   |  |
| Development Centre                      |          |           |                   | 4        | 1         | 4                 | 13        | 2        | 7                 |  |
| Omololu International School            | 3        | 1         | 3                 | 9        | 1         | 9                 | 10        | 1        | 10                |  |
| Ebenezer Methodist                      | 25       | 3         | 8                 | 21       | 2         | 11                | 18        | 2        | 9                 |  |
| Bethel Methodist                        | 48       | 4         | 12                | 57       | 4         | 14                | 67        | 4        | 17                |  |
| Prophecy                                | 89       | 8         | 11                | 64       | 7         | 9                 | 70        | 8        | 9                 |  |
| St Mary's                               | 173      | 11        | 16                | 180      | 11        | 16                | 168       | 11       | 15                |  |
| TOTAL                                   | 445      | 43        | 10                | 452      | 41        | 11                | 460       | 42       | 11                |  |

Figure 1.5-: Teacher / Pupil ratio for Pre-School Centres in Anguilla

Table 1.6 -: Showing number of Trained Teachers at Each Pre-School 2012-2013 to 2014-2015

|                           |          | 2012 - 2013 | 3        |          |         | i        |          | 2014 - 2015 |          |
|---------------------------|----------|-------------|----------|----------|---------|----------|----------|-------------|----------|
|                           |          | Sta         | tus      |          | Sta     | itus     |          | Sta         | tus      |
|                           | No. of   | Trained     | Untraine | No. of   | Trained | Untraine | No. of   | Trained     | Untraine |
| Name of School            | teachers | 12/13       | d 12/13  | teachers | 13/14   | d 13/14  | teachers | 14/15       | d 14/15  |
| Bethel                    |          |             |          |          |         |          |          |             |          |
| Methodist                 | 4        | 2           | 2        | 4        | 2       | 2        | 4        | 1           | 3        |
| Central                   |          |             |          |          |         |          |          |             |          |
| Christian                 | 4        | 0           | 4        | 4        | 0       | 4        | 4        | 0           | 4        |
| Church of God             |          |             |          |          |         |          |          |             |          |
| of Holiness               |          |             |          |          |         |          |          |             |          |
| First Steps<br>Montessori |          |             |          |          |         |          |          |             |          |
| Academy                   | 2        | 1           | 1        | 2        | 1       | 1        |          |             | 0        |
| •                         |          |             |          |          |         |          |          |             |          |
| Ebenezer                  | 3        | 1           | 2        | 2        | 1       | 1        | 2        | 1           | 1        |
| Island Harbour            | _        | _           | _        | _        | _       | _        | _        | _           | _        |
| Christian                 | 4        | 1           | 3        | 4        | 1       | 3        | 4        | 1           | 3        |
| Life Impact-<br>Rainbow   |          |             |          |          |         |          |          |             |          |
| Preschool                 | 2        | 1           | 1        | 1        | 1       | o        | 2        | 2           | О        |
|                           |          |             | 1        | 1        | 1       | U        |          |             | U        |
| Liz                       | 2        | 1           | 1        |          |         |          |          |             |          |
| Maranatha                 | 1        | 1           | 0        | 2        | 1       | 1        | 2        | 1           | 1        |
| Prophecy                  | 8        | 2           | 6        | 7        | 2       | 5        | 8        | 2           | 6        |
| St. Augustine's           |          |             |          |          |         |          |          |             |          |
| St. Mary's                | 11       | 7           | 4        | 11       | 7       | 4        | 11       | 7           | 4        |
| The Outreach              |          |             |          |          |         |          |          |             |          |
| Preschool                 | 1        | 0           | 1        | 2        | 0       | 2        | 2        | 0           | 2        |
| James Ronald              |          |             |          |          |         |          |          |             |          |
| Webster Early             |          |             |          |          |         |          |          |             |          |
| Childhood                 |          |             |          |          |         |          |          |             |          |
| Development               |          |             |          | _        | _       |          |          | _           | _        |
| Centre                    |          |             |          | 1        | 0       | 1        | 2        | 0           | 2        |
| Omololu<br>International  |          |             |          |          |         |          |          |             |          |
| School                    | 1        | 0           | 1        | 1        | 0       | 1        | 1        | 0           | 1        |
| Total                     | 43       | 17          | 26       | 41       | 16      | 25       | 42       | 15          | 27       |
| National                  | 100%     | 40%         | 60%      | 100%     | 39%     | 61%      | 100%     | 36%         | 64%      |