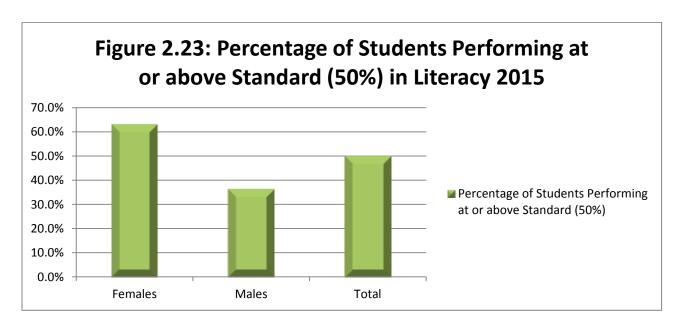

| Figure 2.10.2 | 2: Schools percentage of trained certificated teachers in each school 2014-201541                  |
|---------------|----------------------------------------------------------------------------------------------------|
| Figure 2.16:  | Grade 6 Reading Test Results                                                                       |
| Figure 2.17:  | Grade 5 Reading Test Results                                                                       |
| Figure 2.18:  | Grade 4 Reading Test Results                                                                       |
| Figure 2.19:  | Grade 3 Reading Test Results                                                                       |
| _             | Showing percentage of students performing at Chronological age and above in Numeracy 10- 2015      |
| _             | Percentage Nationally of students performing at Chronological age and above in Numeracy 10- 201550 |
| Figure 2.23:  | Percentage of students performing at or above Standard (50%) in Literacy 2015 50                   |
| •             | Showing percentage of students performing at Chronological age and above in Literacy by 201451     |
| _             | Percentage Nationally of students performing at Chronological age and above in Literacy by 201451  |
| _             | Showing percentage of students performing at Chronological age and above in ICT by 2014            |
| _             | Percentage Nationally of students performing at Chronological age and above in ICT by 201452       |
| Figure 2.30:  | Percentage of Pupils in Grade 6 meeting the standard of 50% and above56                            |
| Figure 2.31:  | Percentage of Pupils in Grade 6 meeting the standard of 80% and above56                            |
| Figure 2.32:  | Percentage of Pupils in Grade 5 meeting the standard of 50% and above                              |
| Figure 2.33:  | Percentage of Pupils in Grade 5 meeting the standard of 80% and above                              |
| Figure 2.34:  | Percentage of Pupils in Grade 3 meeting the standard of 50% and above                              |
| Figure 2.35:  | Percentage of Pupils in Grade 3 meeting the standard of 80% and above                              |
| Figure 2.36:  | Overall Percentage meeting the standard of 50% and above 2015                                      |
| Figure 2.37:  | Overall Percentage meeting the standard of 80% and above 2015                                      |
| J             | Percentage of Males & Females in Grade 6 meeting the standard of 50% and above 2015.               |
| •             | Percentage of Males & Females in Grade 6 meeting the standard of 80% and above 2015.               |
| Figure 2.40:  | Percentage of Males in Grade 6 meeting the standard of 50% and above 2010-2015 62                  |
| Figure 2.41:  | Percentage of Females in Grade 6 meeting the standard of 50% and above 2010-2015 63                |
| Figure 2.42:  | Percentage of Males in Grade 6 meeting the standard of 80% and above 2010-2015 64                  |
| Figure 2.43:  | Percentage of Females in Grade 6 meeting the standard of 80% and above 2010-2015 64                |