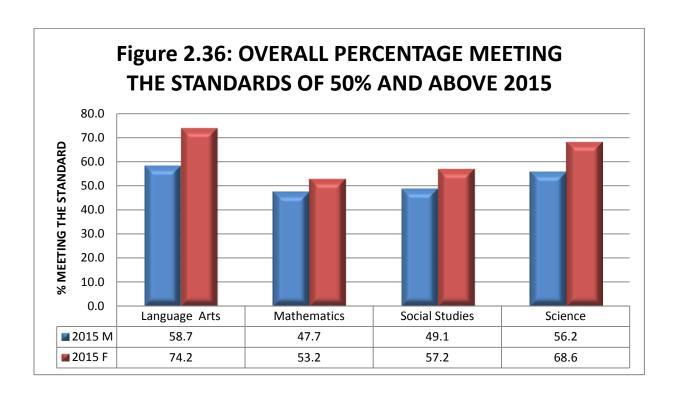

| Figure 2.10.2 | 2: Schools percentage of trained certificated teachers in each school 2014-201541                  |
|---------------|----------------------------------------------------------------------------------------------------|
| Figure 2.16:  | Grade 6 Reading Test Results                                                                       |
| Figure 2.17:  | Grade 5 Reading Test Results                                                                       |
| Figure 2.18:  | Grade 4 Reading Test Results                                                                       |
| Figure 2.19:  | Grade 3 Reading Test Results                                                                       |
| _             | Showing percentage of students performing at Chronological age and above in Numeracy 10- 2015      |
| _             | Percentage Nationally of students performing at Chronological age and above in Numeracy 10- 201550 |
| Figure 2.23:  | Percentage of students performing at or above Standard (50%) in Literacy 2015 50                   |
| •             | Showing percentage of students performing at Chronological age and above in Literacy by 201451     |
| _             | Percentage Nationally of students performing at Chronological age and above in Literacy by 201451  |
| _             | Showing percentage of students performing at Chronological age and above in ICT by 2014            |
| _             | Percentage Nationally of students performing at Chronological age and above in ICT by 201452       |
| Figure 2.30:  | Percentage of Pupils in Grade 6 meeting the standard of 50% and above56                            |
| Figure 2.31:  | Percentage of Pupils in Grade 6 meeting the standard of 80% and above56                            |
| Figure 2.32:  | Percentage of Pupils in Grade 5 meeting the standard of 50% and above                              |
| Figure 2.33:  | Percentage of Pupils in Grade 5 meeting the standard of 80% and above                              |
| Figure 2.34:  | Percentage of Pupils in Grade 3 meeting the standard of 50% and above                              |
| Figure 2.35:  | Percentage of Pupils in Grade 3 meeting the standard of 80% and above                              |
| Figure 2.36:  | Overall Percentage meeting the standard of 50% and above 2015                                      |
| Figure 2.37:  | Overall Percentage meeting the standard of 80% and above 2015                                      |
| J             | Percentage of Males & Females in Grade 6 meeting the standard of 50% and above 2015.               |
| •             | Percentage of Males & Females in Grade 6 meeting the standard of 80% and above 2015.               |
| Figure 2.40:  | Percentage of Males in Grade 6 meeting the standard of 50% and above 2010-2015 62                  |
| Figure 2.41:  | Percentage of Females in Grade 6 meeting the standard of 50% and above 2010-2015 63                |
| Figure 2.42:  | Percentage of Males in Grade 6 meeting the standard of 80% and above 2010-2015 64                  |
| Figure 2.43:  | Percentage of Females in Grade 6 meeting the standard of 80% and above 2010-2015 64                |