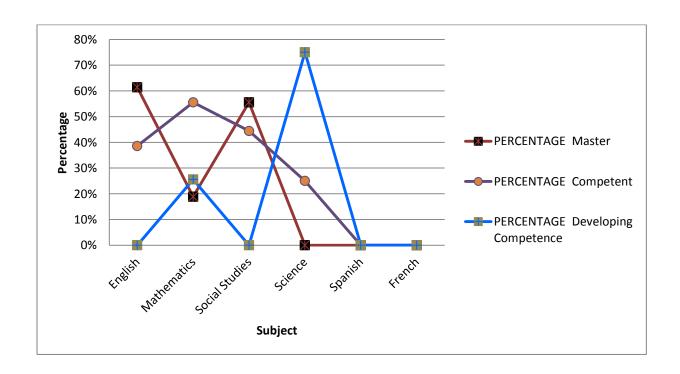

| Figure 3.7: Form 3 Reading Test Results                                                                                                                      | 86  |
|--------------------------------------------------------------------------------------------------------------------------------------------------------------|-----|
| Figure 3.8: Form 5 Reading Test Results                                                                                                                      | 88  |
| Figure 3.8.1: Comparing same students' progress in Reading Results in Form 3 and Form 5                                                                      | 88  |
| Figure 3.9.1: Performance in the Caribbean Certificate of Secondary Level Competence (CCSLC) 2015                                                            | )   |
|                                                                                                                                                              | 91  |
| Figure 3.9.2: Comparison of Performance in the Caribbean Certificate of Secondary Level Competence (CCSLC) for 2011, 2012, 2013, 2014, and 2015 Examinations |     |
| Figure 3.9.3: Form 2 Performance in the Caribbean Certificate of Secondary Level Competence (CCSL                                                            |     |
| Figure 3.9.4: Form 3 Performance in the Caribbean Certificate of Secondary Level Competence (CCSL                                                            |     |
| Figure 3.9.5: Form 4 Performance in the Caribbean Certificate of Secondary Level Competence (CCSL                                                            |     |
| Figure 3.9.6: Form 5 Performance in the Caribbean Certificate of Secondary Level Competence (CCSL                                                            |     |
| Figure 3.10: CSEC Enrollment June 2015 as Percentage of largest Subject cohort                                                                               | 100 |
| Figure 3.11: CSEC Performance                                                                                                                                | 100 |
| Figure 3.12: Percentage of Candidates Achieving Grades I to III at CSEC                                                                                      | 101 |
| Figure 3.13: Percentage Achieving 4 or more CSEC at Grades I to III                                                                                          | 101 |
| Figure 3.14: Percentage of CSEC candidates Achieving Grades I – III by subject May-June 2015 sitting                                                         |     |
| Figure 3.15: Number of students passing 6 or more subjects at CSEC by Gender in May-June 2015 sitt                                                           | _   |
| Figure 3.17: CAPE Performance in Unit I & II                                                                                                                 | 109 |
| Figure 3.18: Percentage -CAPE Performance in Unit I & II                                                                                                     | 109 |
| Figure 3.19: Percentage of CAPE Unit I candidates Achieving Grades I – V by subject May-June 2015 sitting                                                    | 110 |
| Figure 3.20: Percentage of CAPE Unit II candidates Achieving Grades I – V by subject May-June 2015 sitting                                                   | 111 |