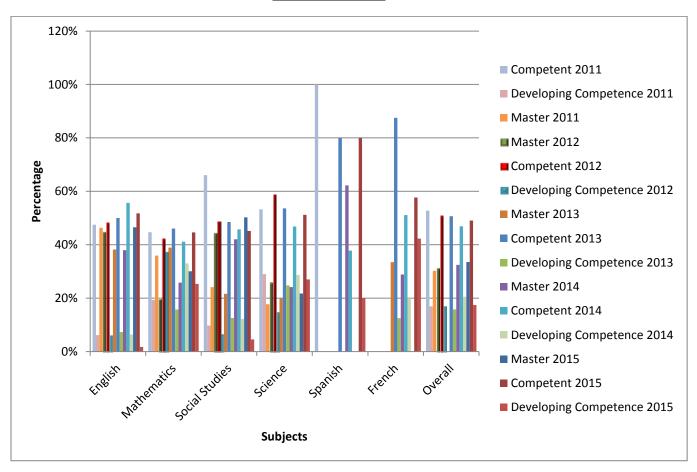

| Figure 3.7: Form 3 Reading Test Results                                                                                                                      | 86  |
|--------------------------------------------------------------------------------------------------------------------------------------------------------------|-----|
| Figure 3.8: Form 5 Reading Test Results                                                                                                                      | 88  |
| Figure 3.8.1: Comparing same students' progress in Reading Results in Form 3 and Form 5                                                                      | 88  |
| Figure 3.9.1: Performance in the Caribbean Certificate of Secondary Level Competence (CCSLC) 2015                                                            | )   |
|                                                                                                                                                              | 91  |
| Figure 3.9.2: Comparison of Performance in the Caribbean Certificate of Secondary Level Competence (CCSLC) for 2011, 2012, 2013, 2014, and 2015 Examinations |     |
| Figure 3.9.3: Form 2 Performance in the Caribbean Certificate of Secondary Level Competence (CCSL                                                            |     |
| Figure 3.9.4: Form 3 Performance in the Caribbean Certificate of Secondary Level Competence (CCSL                                                            |     |
| Figure 3.9.5: Form 4 Performance in the Caribbean Certificate of Secondary Level Competence (CCSL                                                            |     |
| Figure 3.9.6: Form 5 Performance in the Caribbean Certificate of Secondary Level Competence (CCSL                                                            |     |
| Figure 3.10: CSEC Enrollment June 2015 as Percentage of largest Subject cohort                                                                               | 100 |
| Figure 3.11: CSEC Performance                                                                                                                                | 100 |
| Figure 3.12: Percentage of Candidates Achieving Grades I to III at CSEC                                                                                      | 101 |
| Figure 3.13: Percentage Achieving 4 or more CSEC at Grades I to III                                                                                          | 101 |
| Figure 3.14: Percentage of CSEC candidates Achieving Grades I – III by subject May-June 2015 sitting                                                         |     |
| Figure 3.15: Number of students passing 6 or more subjects at CSEC by Gender in May-June 2015 sitt                                                           | _   |
| Figure 3.17: CAPE Performance in Unit I & II                                                                                                                 | 109 |
| Figure 3.18: Percentage -CAPE Performance in Unit I & II                                                                                                     | 109 |
| Figure 3.19: Percentage of CAPE Unit I candidates Achieving Grades I – V by subject May-June 2015 sitting                                                    | 110 |
| Figure 3.20: Percentage of CAPE Unit II candidates Achieving Grades I – V by subject May-June 2015 sitting                                                   | 111 |