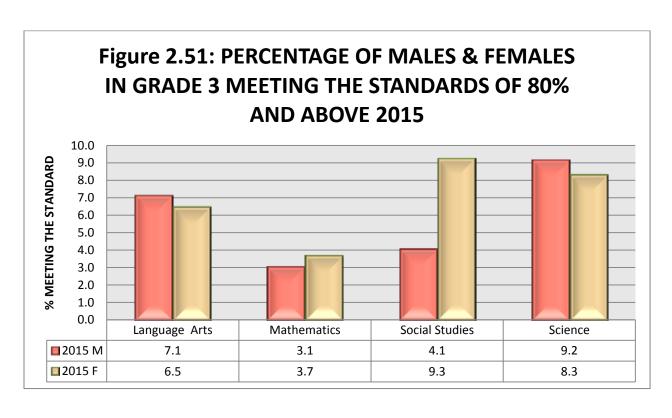

Figure 2.10.1: Showing percentage of trained certificated teachers in each school 2014-2015

Figure 2.10.2: Showing percentage of trained certificated teachers in each school 2013-2014

Table 2.11: Showing Staff at the Public Primary Level 2014-2015