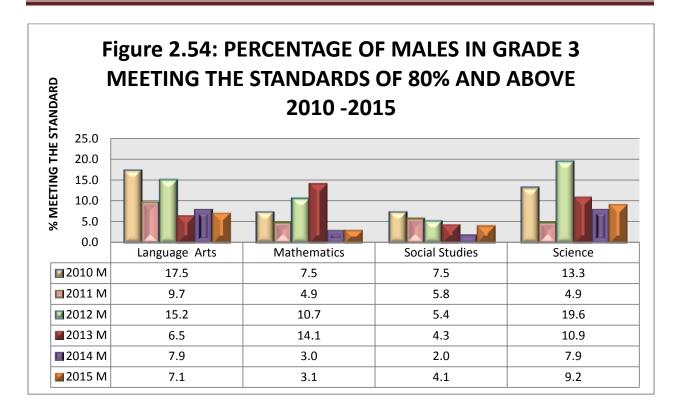

red 50% and above in Language Arts compared to 55.1% of the boys, in Mathematics 75.0% (girls) compared to 40.8% (boys), in Social Studies 64.0% (girls) compared

to 60.2% (boys), and in Science 65.0% (girls) compared to 62.2% (boys). The girls met and/or exceeded the target at this level for Language Arts and Mathematics. The boys fell short of the target in all subject areas.

At 80% and above, 7.1% of the boys achieved this score for Language Arts compared to 6.5% of the girls and for Science (9.2% compared to 8.3%). At this level, the girls performed better than the boys in Social Studies (9.3% compared to 4.1%) and Mathematics (3.7% compared to 3.1%). Neither males nor females met the target set for 80% and above. (See Figures 2.51, 2.54 and 2.55)









































TABLE 2.56: GRADE 6: TEST OF STANDARDS DATA BY AVERAGE & STANDARD DEVIATION OVER FIVE YEAR PERIOD 2011-2015

|                                |                  | 20           | 11   |         |                  | 20              | 12                |         |                  | 20              | 13                |         |                  | 20              | 14                |         | 2015             |                 |                   |         |  |
|--------------------------------|------------------|--------------|------|---------|------------------|-----------------|-------------------|---------|------------------|-----------------|-------------------|---------|------------------|-----------------|-------------------|---------|------------------|-----------------|-------