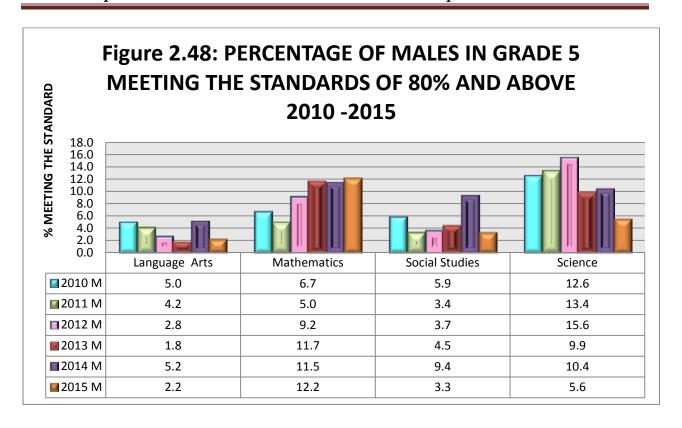

| Figure 2.44: Percentage of Males & Females in Grade 5 meeting the standard of 50% a  |                |
|--------------------------------------------------------------------------------------|----------------|
| Figure 2.45: Percentage of Males & Females in Grade 5 meeting the standard of 80%    |                |
| Figure 2.46: Percentage of Males in Grade 5 meeting the standard of 50% and above    |                |
| Figure 2.47: Percentage of Females in Grade 5 meeting the standard of 50% and above  | e 2010-2015 66 |
| Figure 2.48: Percentage of Males $$ in Grade 5 meeting the standard of 80% and above | 2010-2015 67   |
| Figure 2.49: Percentage of Females in Grade 5 meeting the standard of 80% and above  | e 2010-2015 67 |
| Figure 2.50: Percentage of Males & Females in Grade 3 meeting the standard of 50% a  |                |
| Figure 2.51: Percentage of Males & Females in Grade 3 meeting the standard of 80% a  | and above 2015 |
| Figure 2.52: Percentage of Males in Grade 3 meeting the standard of 50% and above    | 2010-2015 69   |
| Figure 2.53: Percentage of Females in Grade 3 meeting the standard of 50% and above  | e 2010-2015 69 |
| Figure 2.54: Percentage of Males in Grade 3 meeting the standard of 80% and above 2  | 2010-2015 70   |
| Figure 2.55: Percentage of Females in Grade 3 meeting the standard of 80% and above  | e 2010-2015 70 |
| Secondary Education                                                                  |                |
| Figure 3.1: Growth of Enrollment at the Secondary Level 2005/2006 to 2014 -2015      | 78             |
| Figure 3.2: Percentage share of Males and Females in Secondary School                | 78             |
| Figure 3.3.1: Secondary Enrollment by Sex 2014- 2015                                 | 80             |
| Figure 3.3.2: Secondary Enrollment by Sex 2012- 2013, 2013 -2014 and 2014-2015       | 80             |
| Figure 3.4: Showing Qualification of Teachers at the Secondary Level 2014 -2015      | 81             |
| Figure 3.5: ALHCS Suspensions for academic year 2014 -2015 (Types of Offences)       | 83             |
| Figure 3.6.1: Secondary Suspensions by form over seven academic years                | 83             |
| Figure 3.6.2: Suspensions by Term for academic year 2014-2015                        | 84             |
| Figure 3.6.3: Suspensions by Gender over seven academic years                        | 84             |
| Figure 3.6.4: Suspensions in Term 1 over seven academic years                        | 85             |
| Figure 3.6.5: Suspensions in Term 2 over seven academic years                        | 85             |
| Figure 3.6.6: Suspensions in Term 3 over seven academic years                        | 85             |