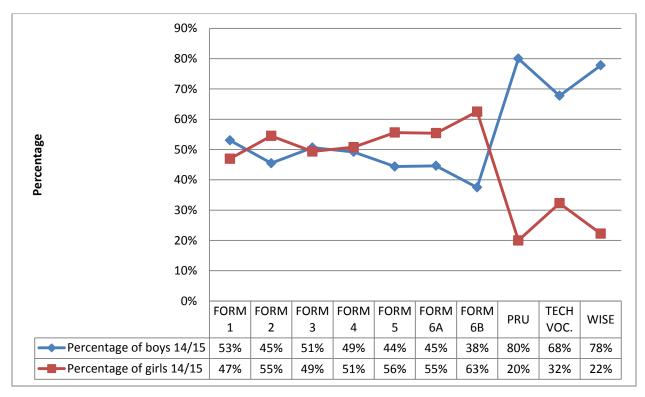

Over the years (see Table 2.5 & Figure 2.5), the ratio of boys to girls in public schools has remained approximately 1 to 1. For the 2014 - 2015 academic year, the boys accounted for 50% (693 students) and girls for 50% (696 students) of the enrolment.

The public schools registering the highest percentage of boys (see Table 2.7 & Figure 2.7.1) were Morris Vanterpool Primary with 54% (52 out of 96 students) and Alwyn Allison Primary 52% (78 out of 149 students). The lowest percentage of boys i.e. 48% were registered at Vivien Vanterpool Primary (49 out of 102 students) and Orealia Kelly Primary (153 out of 320 students).

In the private schools, (see Table 2.6 and Figure 2.6) the ratio was also 1 to 1 with boys accounting for 55% of the enrollment (79 boys) and 65 girls, which represent 45%. The private school registering the highest percentage of boys was Omololu International with 58% (31 out of 53 students). The school with the lowest enrolment of boys in all the primary schools (private and public) was Vivien Vanterpool and Orealia Kelly Primary (see Table 2.7 and Figure 2.7.1)