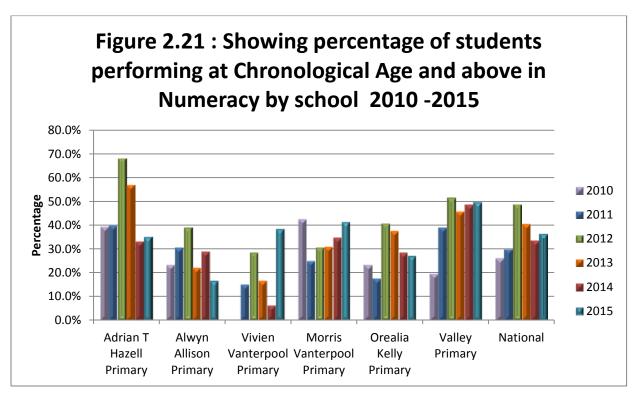

| Figure 2.10.2 | 2: Schools percentage of trained certificated teachers in each school 2014-201541                  |
|---------------|----------------------------------------------------------------------------------------------------|
| Figure 2.16:  | Grade 6 Reading Test Results                                                                       |
| Figure 2.17:  | Grade 5 Reading Test Results                                                                       |
| Figure 2.18:  | Grade 4 Reading Test Results                                                                       |
| Figure 2.19:  | Grade 3 Reading Test Results                                                                       |
| _             | Showing percentage of students performing at Chronological age and above in Numeracy 10- 2015      |
| _             | Percentage Nationally of students performing at Chronological age and above in Numeracy 10- 201550 |
| Figure 2.23:  | Percentage of students performing at or above Standard (50%) in Literacy 2015 50                   |
| •             | Showing percentage of students performing at Chronological age and above in Literacy by 201451     |
| _             | Percentage Nationally of students performing at Chronological age and above in Literacy by 201451  |
| _             | Showing percentage of students performing at Chronological age and above in ICT by 2014            |
| _             | Percentage Nationally of students performing at Chronological age and above in ICT by 201452       |
| Figure 2.30:  | Percentage of Pupils in Grade 6 meeting the standard of 50% and above56                            |
| Figure 2.31:  | Percentage of Pupils in Grade 6 meeting the standard of 80% and above56                            |
| Figure 2.32:  | Percentage of Pupils in Grade 5 meeting the standard of 50% and above                              |
| Figure 2.33:  | Percentage of Pupils in Grade 5 meeting the standard of 80% and above                              |
| Figure 2.34:  | Percentage of Pupils in Grade 3 meeting the standard of 50% and above                              |
| Figure 2.35:  | Percentage of Pupils in Grade 3 meeting the standard of 80% and above                              |
| Figure 2.36:  | Overall Percentage meeting the standard of 50% and above 2015                                      |
| Figure 2.37:  | Overall Percentage meeting the standard of 80% and above 2015                                      |
| J             | Percentage of Males & Females in Grade 6 meeting the standard of 50% and above 2015.               |
| •             | Percentage of Males & Females in Grade 6 meeting the standard of 80% and above 2015.               |
| Figure 2.40:  | Percentage of Males in Grade 6 meeting the standard of 50% and above 2010-2015 62                  |
| Figure 2.41:  | Percentage of Females in Grade 6 meeting the standard of 50% and above 2010-2015 63                |
| Figure 2.42:  | Percentage of Males in Grade 6 meeting the standard of 80% and above 2010-2015 64                  |
| Figure 2.43:  | Percentage of Females in Grade 6 meeting the standard of 80% and above 2010-2015 64                |