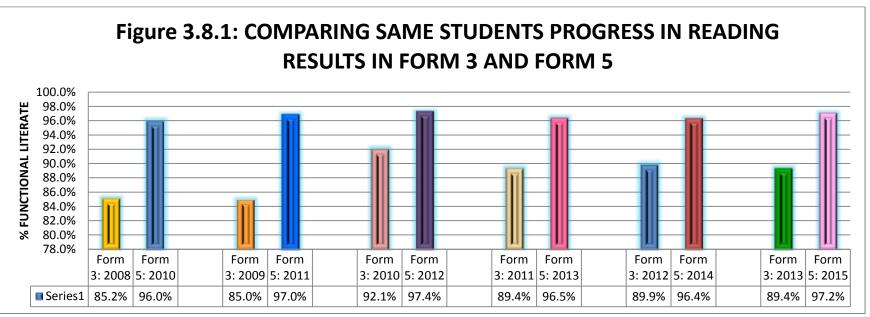

| Figure 3.7: Form 3 Reading Test Results                                                                                                                      | 86  |
|--------------------------------------------------------------------------------------------------------------------------------------------------------------|-----|
| Figure 3.8: Form 5 Reading Test Results                                                                                                                      | 88  |
| Figure 3.8.1: Comparing same students' progress in Reading Results in Form 3 and Form 5                                                                      | 88  |
| Figure 3.9.1: Performance in the Caribbean Certificate of Secondary Level Competence (CCSLC) 2015                                                            | )   |
|                                                                                                                                                              | 91  |
| Figure 3.9.2: Comparison of Performance in the Caribbean Certificate of Secondary Level Competence (CCSLC) for 2011, 2012, 2013, 2014, and 2015 Examinations |     |
| Figure 3.9.3: Form 2 Performance in the Caribbean Certificate of Secondary Level Competence (CCSL                                                            |     |
| Figure 3.9.4: Form 3 Performance in the Caribbean Certificate of Secondary Level Competence (CCSL                                                            |     |
| Figure 3.9.5: Form 4 Performance in the Caribbean Certificate of Secondary Level Competence (CCSL                                                            |     |
| Figure 3.9.6: Form 5 Performance in the Caribbean Certificate of Secondary Level Competence (CCSL                                                            |     |
| Figure 3.10: CSEC Enrollment June 2015 as Percentage of largest Subject cohort                                                                               | 100 |
| Figure 3.11: CSEC Performance                                                                                                                                | 100 |
| Figure 3.12: Percentage of Candidates Achieving Grades I to III at CSEC                                                                                      | 101 |
| Figure 3.13: Percentage Achieving 4 or more CSEC at Grades I to III                                                                                          | 101 |
| Figure 3.14: Percentage of CSEC candidates Achieving Grades I – III by subject May-June 2015 sitting                                                         |     |
| Figure 3.15: Number of students passing 6 or more subjects at CSEC by Gender in May-June 2015 sitt                                                           | _   |
| Figure 3.17: CAPE Performance in Unit I & II                                                                                                                 | 109 |
| Figure 3.18: Percentage -CAPE Performance in Unit I & II                                                                                                     | 109 |
| Figure 3.19: Percentage of CAPE Unit I candidates Achieving Grades I – V by subject May-June 2015 sitting                                                    | 110 |
| Figure 3.20: Percentage of CAPE Unit II candidates Achieving Grades I – V by subject May-June 2015 sitting                                                   | 111 |