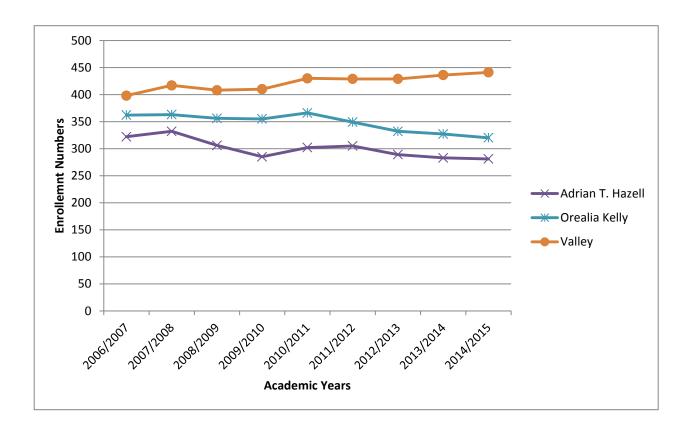

The largest school enrolment was recorded at the Valley Primary School which registered a total of 441 students an increase of 5 students over the previous year. The school with the least number of students Omololu International, which is a private school with a roll of 53 students. The private primary school with the largest enrolment was Central Christian with a total of 91 students, an increase of 2 students from the 2013 – 2014 academic year.

Only one of the smaller public schools registered enrolment remained the same as previous academic year. This school was Alwyn Allison Richardson Primary with 149 students. Vivien Vanterpool Primary increased by 12 students, and Morris Vanterpool Primary decreased by 1 student. Two of the three larger schools also recorded decreased rolls, namely Orealia Kelly Primary by 7 students and Adrian T. Hazell Primary by 2 students. Valley Primary enrolment increased by 5 students (see Table 2. 3).

Figure 2.2: Showing Growth of Enrollment in Private Schools

Table 2.3: Enrollment in Individual Public Primary Schools 2006/2007-2014/2015

| Year              | 2006/2007 | 2007/2008 | 2008/2009 | 2009/2010 | 2010/2011 | 2011/2012 | 2012/2013 | 2013/2014 | 2014/2015 |
|-------------------|-----------|-----------|-----------|-----------|-----------|-----------|-----------|-----------|-----------|
| Alwyn Alison      | 118       | 120       | 119       | 136       | 131       | 143       | 149       | 149       | 149       |
| Vivien Vanterpool | 106       | 106       | 105       | 110       | 108       | 112       | 110       | 90        | 102       |
| Morris Vanterpool | 123       | 129       | 133       | 134       | 123       | 122       | 108       | 97        | 96        |
| Adrian T. Hazell  | 322       | 332       | 306       | 285       | 302       | 305       | 289       | 283       | 281       |
| Orealia Kelly     | 362       | 363       | 356       | 355       | 366       | 349       | 332       | 327       | 320       |
| Valley            | 398       | 417       | 408       | 410       | 430       | 429       | 429       | 436       | 441       |