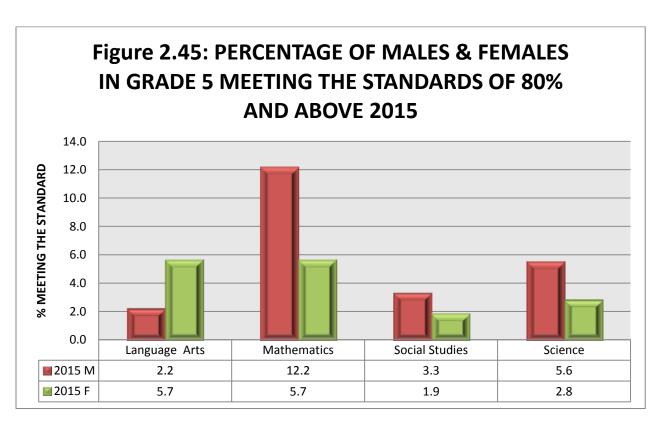

| Figure 2.44: Percentage of Males & Females in Grade 5 meeting the standard of 50% a  |                |
|--------------------------------------------------------------------------------------|----------------|
| Figure 2.45: Percentage of Males & Females in Grade 5 meeting the standard of 80%    |                |
| Figure 2.46: Percentage of Males in Grade 5 meeting the standard of 50% and above    |                |
| Figure 2.47: Percentage of Females in Grade 5 meeting the standard of 50% and above  | e 2010-2015 66 |
| Figure 2.48: Percentage of Males $$ in Grade 5 meeting the standard of 80% and above | 2010-2015 67   |
| Figure 2.49: Percentage of Females in Grade 5 meeting the standard of 80% and above  | e 2010-2015 67 |
| Figure 2.50: Percentage of Males & Females in Grade 3 meeting the standard of 50% a  |                |
| Figure 2.51: Percentage of Males & Females in Grade 3 meeting the standard of 80% a  | and above 2015 |
| Figure 2.52: Percentage of Males in Grade 3 meeting the standard of 50% and above    | 2010-2015 69   |
| Figure 2.53: Percentage of Females in Grade 3 meeting the standard of 50% and above  | e 2010-2015 69 |
| Figure 2.54: Percentage of Males in Grade 3 meeting the standard of 80% and above 2  | 2010-2015 70   |
| Figure 2.55: Percentage of Females in Grade 3 meeting the standard of 80% and above  | e 2010-2015 70 |
| Secondary Education                                                                  |                |
| Figure 3.1: Growth of Enrollment at the Secondary Level 2005/2006 to 2014 -2015      | 78             |
| Figure 3.2: Percentage share of Males and Females in Secondary School                | 78             |
| Figure 3.3.1: Secondary Enrollment by Sex 2014- 2015                                 | 80             |
| Figure 3.3.2: Secondary Enrollment by Sex 2012- 2013, 2013 -2014 and 2014-2015       | 80             |
| Figure 3.4: Showing Qualification of Teachers at the Secondary Level 2014 -2015      | 81             |
| Figure 3.5: ALHCS Suspensions for academic year 2014 -2015 (Types of Offences)       | 83             |
| Figure 3.6.1: Secondary Suspensions by form over seven academic years                | 83             |
| Figure 3.6.2: Suspensions by Term for academic year 2014-2015                        | 84             |
| Figure 3.6.3: Suspensions by Gender over seven academic years                        | 84             |
| Figure 3.6.4: Suspensions in Term 1 over seven academic years                        | 85             |
| Figure 3.6.5: Suspensions in Term 2 over seven academic years                        | 85             |
| Figure 3.6.6: Suspensions in Term 3 over seven academic years                        | 85             |