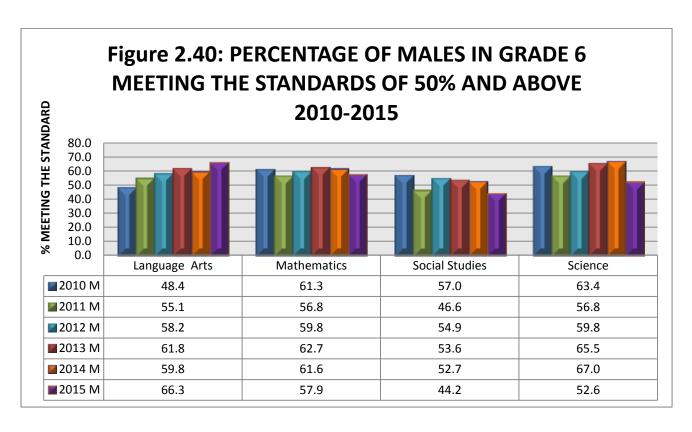

| Figure 2.10.2 | 2: Schools percentage of trained certificated teachers in each school 2014-201541                  |
|---------------|----------------------------------------------------------------------------------------------------|
| Figure 2.16:  | Grade 6 Reading Test Results                                                                       |
| Figure 2.17:  | Grade 5 Reading Test Results                                                                       |
| Figure 2.18:  | Grade 4 Reading Test Results                                                                       |
| Figure 2.19:  | Grade 3 Reading Test Results                                                                       |
| _             | Showing percentage of students performing at Chronological age and above in Numeracy 10- 2015      |
| _             | Percentage Nationally of students performing at Chronological age and above in Numeracy 10- 201550 |
| Figure 2.23:  | Percentage of students performing at or above Standard (50%) in Literacy 2015 50                   |
| •             | Showing percentage of students performing at Chronological age and above in Literacy by 201451     |
| _             | Percentage Nationally of students performing at Chronological age and above in Literacy by 201451  |
| _             | Showing percentage of students performing at Chronological age and above in ICT by 2014            |
| _             | Percentage Nationally of students performing at Chronological age and above in ICT by 201452       |
| Figure 2.30:  | Percentage of Pupils in Grade 6 meeting the standard of 50% and above56                            |
| Figure 2.31:  | Percentage of Pupils in Grade 6 meeting the standard of 80% and above56                            |
| Figure 2.32:  | Percentage of Pupils in Grade 5 meeting the standard of 50% and above                              |
| Figure 2.33:  | Percentage of Pupils in Grade 5 meeting the standard of 80% and above                              |
| Figure 2.34:  | Percentage of Pupils in Grade 3 meeting the standard of 50% and above                              |
| Figure 2.35:  | Percentage of Pupils in Grade 3 meeting the standard of 80% and above                              |
| Figure 2.36:  | Overall Percentage meeting the standard of 50% and above 2015                                      |
| Figure 2.37:  | Overall Percentage meeting the standard of 80% and above 2015                                      |
| J             | Percentage of Males & Females in Grade 6 meeting the standard of 50% and above 2015.               |
| •             | Percentage of Males & Females in Grade 6 meeting the standard of 80% and above 2015.               |
| Figure 2.40:  | Percentage of Males in Grade 6 meeting the standard of 50% and above 2010-2015 62                  |
| Figure 2.41:  | Percentage of Females in Grade 6 meeting the standard of 50% and above 2010-2015 63                |
| Figure 2.42:  | Percentage of Males in Grade 6 meeting the standard of 80% and above 2010-2015 64                  |
| Figure 2.43:  | Percentage of Females in Grade 6 meeting the standard of 80% and above 2010-2015 64                |