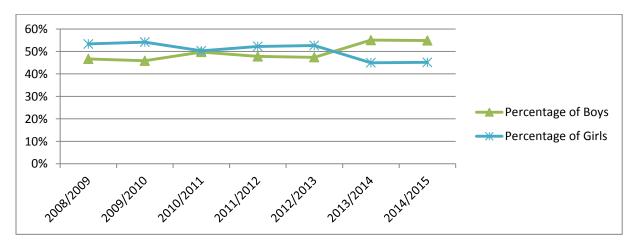

Over the years (see Table 2.5 & Figure 2.5), the ratio of boys to girls in public schools has remained approximately 1 to 1. For the 2014 - 2015 academic year, the boys accounted for 50% (693 students) and girls for 50% (696 students) of the enrolment.