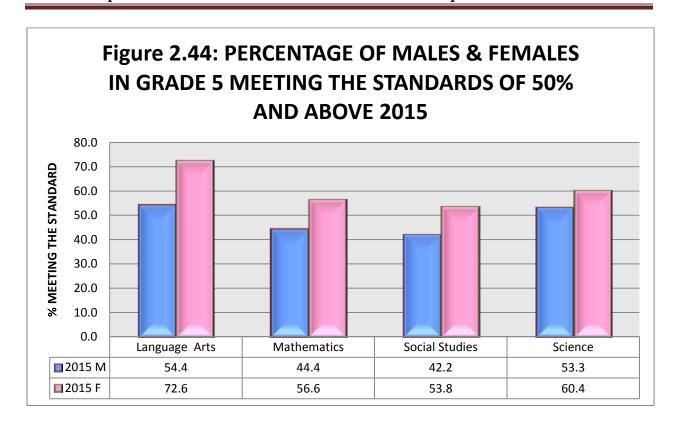

| Figure 2.44: Percentage of Males & Females in Grade 5 meeting the standard of 50% a  |                |
|--------------------------------------------------------------------------------------|----------------|
| Figure 2.45: Percentage of Males & Females in Grade 5 meeting the standard of 80%    |                |
| Figure 2.46: Percentage of Males in Grade 5 meeting the standard of 50% and above    |                |
| Figure 2.47: Percentage of Females in Grade 5 meeting the standard of 50% and above  | e 2010-2015 66 |
| Figure 2.48: Percentage of Males $$ in Grade 5 meeting the standard of 80% and above | 2010-2015 67   |
| Figure 2.49: Percentage of Females in Grade 5 meeting the standard of 80% and above  | e 2010-2015 67 |
| Figure 2.50: Percentage of Males & Females in Grade 3 meeting the standard of 50% a  |                |
| Figure 2.51: Percentage of Males & Females in Grade 3 meeting the standard of 80% a  | and above 2015 |
| Figure 2.52: Percentage of Males in Grade 3 meeting the standard of 50% and above    | 2010-2015 69   |
| Figure 2.53: Percentage of Females in Grade 3 meeting the standard of 50% and above  | e 2010-2015 69 |
| Figure 2.54: Percentage of Males in Grade 3 meeting the standard of 80% and above 2  | 2010-2015 70   |
| Figure 2.55: Percentage of Females in Grade 3 meeting the standard of 80% and above  | e 2010-2015 70 |
| Secondary Education                                                                  |                |
| Figure 3.1: Growth of Enrollment at the Secondary Level 2005/2006 to 2014 -2015      | 78             |
| Figure 3.2: Percentage share of Males and Females in Secondary School                | 78             |
| Figure 3.3.1: Secondary Enrollment by Sex 2014- 2015                                 | 80             |
| Figure 3.3.2: Secondary Enrollment by Sex 2012- 2013, 2013 -2014 and 2014-2015       | 80             |
| Figure 3.4: Showing Qualification of Teachers at the Secondary Level 2014 -2015      | 81             |
| Figure 3.5: ALHCS Suspensions for academic year 2014 -2015 (Types of Offences)       | 83             |
| Figure 3.6.1: Secondary Suspensions by form over seven academic years                | 83             |
| Figure 3.6.2: Suspensions by Term for academic year 2014-2015                        | 84             |
| Figure 3.6.3: Suspensions by Gender over seven academic years                        | 84             |
| Figure 3.6.4: Suspensions in Term 1 over seven academic years                        | 85             |
| Figure 3.6.5: Suspensions in Term 2 over seven academic years                        | 85             |
| Figure 3.6.6: Suspensions in Term 3 over seven academic years                        | 85             |