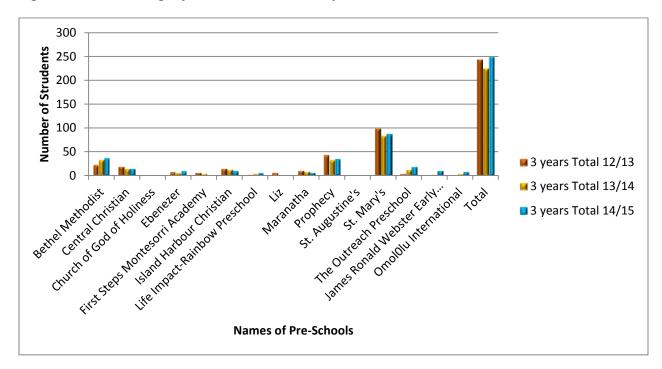

Figure 1.3.1: Showing 3 years old Male vs Female students enrollment by school for 2014/2015

Figure 1.3.2: Showing 3 years old enrollment by school for 2012/2013 to 2014/2015

Figure 1.3.3: Showing 4 years old Male vs Female students enrollment by school for 2014/2015

Figure 1.3.4: Showing 4 years old enrollment by school for 2012/2013 to 2014/2015

Table 1.4 -: Individual School Enrolment 2001/02 to 2014/15

| Pre-school                                              | 2001/02 | 2002/03 | 2003/04 | 2004/05 | 2005/06 | 2006/07 | 2007/08 | 2008/09 | 2009/10 | 2010/11 | 2011/12 | 2012/13 | 2013/14 | 2014/15 |
|---------------------------------------------------------|---------|---------|---------|---------|---------|---------|---------|---------|---------|---------|---------|---------|---------|---------|
| St Augustines                                           | 7       | 20      | 20      | 19      | 18      | 7       | 15      | 13      | 8       |         |         |         |         |         |
| Omololu International School                            | 24      | 18      | 16      | 37      | 14      | 9       | 14      | 20      | 14      | 18      | 13      | 3       | 9       | 10      |
| Liz                                                     | 38      | 32      | 29      | 28      | 38      | 39      | 31      | 15      | 11      | 7       | 7       | 9       | J       | 10      |
| Church of God (Holiness)                                | 15      | 23      | 22      | 26      | 27      | 19      | 23      | 21      | 14      | 10      |         |         |         |         |
| First Steps Montesorri<br>Academy                       |         |         |         |         |         |         |         |         |         |         | 9       | 15      | 9       |         |
| Life Impact-Rainbow<br>Preschool                        |         |         |         |         |         |         |         |         |         |         |         | 5       | 9       | 12      |
| The Outreach Preschool                                  |         |         |         |         |         |         |         |         |         |         |         | 5       | 18      | 30      |
| James Ronald Webster Early Childhood Development Centre |         |         |         |         |         |         |         |         |         |         |         |         | 4       | 13      |
| Island Harbour Christian                                | 34      | 38      | 28      | 37      | 33      | 27      | 30      | 34      | 32      | 34      | 25      | 25      | 27      | 23      |
| Central Christian                                       | 22      | 24      | 32      | 34      | 37      | 37      | 36      | 36      | 35      | 35      | 31      | 33      | 36      | 31      |
| Ebenezer Methodist                                      | -       | -       | -       | 37      | 61      | 43      | 37      | 36      | 34      | 27      | 28      | 25      | 21      | 18      |
| Bethel Methodist                                        | 33      | 44      | 57      | 35      | 43      | 36      | 42      | 49      | 47      | 48      | 47      | 48      | 57      | 67      |
| Marantha Methodist                                      | 14      | 17      | 19      | 13      | 20      | 17      | 12      | 15      | 23      | 16      | 13      | 15      | 18      | 18      |
| Prophecy                                                | 79      | 76      | 82      | 82      | 82      | 94      | 92      | 88      | 96      | 105     | 102     | 89      | 64      | 70      |
| St Mary's                                               | 102     | 101     | 114     | 79      | 86      | 84      | 118     | 124     | 130     | 134     | 139     | 173     | 180     | 168     |
| TOTAL                                                   | 368     | 393     | 419     | 427     | 459     | 412     | 450     | 451     | 444     | 434     | 414     | 445     | 452     | 460     |

St. Mary's Pre-school recorded the highest enrollment with 168 students, representing 37% of the pre-school population, followed by Prophecy Preschool with 70 students (15%). The school with the smallest enrollment was Omololu International School with 10 students. This number accounted for only 2% of the preschool population.

Five of the eleven preschools recorded decreases in enrollment from the 2014 - 2015 academic year (see Table 1.4). These were Bethel Methodist (down 10), Central Christian (down 5), Ebenezer (down 3), Island Harbour Christian (down 4), and St. Mary's (down 12). Four schools recorded an increase in enrollment i.e. Life Impact Rainbow Preschool (up 3), The Outreach Preschool (up 12), James Ronald Webster Early Childhood Development Centre (up 9) and Omololu International School (up 1). Maranatha's enrolment remained the same.