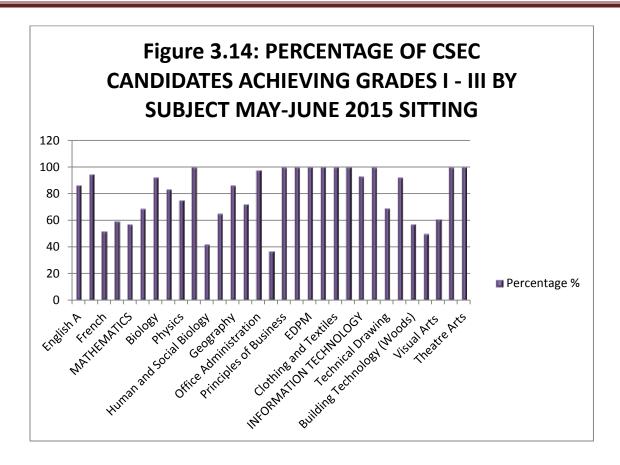

| Figure 3.7: Form 3 Reading Test Results                                                                                                                      | 86  |
|--------------------------------------------------------------------------------------------------------------------------------------------------------------|-----|
| Figure 3.8: Form 5 Reading Test Results                                                                                                                      | 88  |
| Figure 3.8.1: Comparing same students' progress in Reading Results in Form 3 and Form 5                                                                      | 88  |
| Figure 3.9.1: Performance in the Caribbean Certificate of Secondary Level Competence (CCSLC) 2015                                                            | )   |
|                                                                                                                                                              | 91  |
| Figure 3.9.2: Comparison of Performance in the Caribbean Certificate of Secondary Level Competence (CCSLC) for 2011, 2012, 2013, 2014, and 2015 Examinations |     |
| Figure 3.9.3: Form 2 Performance in the Caribbean Certificate of Secondary Level Competence (CCSL                                                            |     |
| Figure 3.9.4: Form 3 Performance in the Caribbean Certificate of Secondary Level Competence (CCSL                                                            |     |
| Figure 3.9.5: Form 4 Performance in the Caribbean Certificate of Secondary Level Competence (CCSL                                                            |     |
| Figure 3.9.6: Form 5 Performance in the Caribbean Certificate of Secondary Level Competence (CCSL                                                            |     |
| Figure 3.10: CSEC Enrollment June 2015 as Percentage of largest Subject cohort                                                                               | 100 |
| Figure 3.11: CSEC Performance                                                                                                                                | 100 |
| Figure 3.12: Percentage of Candidates Achieving Grades I to III at CSEC                                                                                      | 101 |
| Figure 3.13: Percentage Achieving 4 or more CSEC at Grades I to III                                                                                          | 101 |
| Figure 3.14: Percentage of CSEC candidates Achieving Grades I – III by subject May-June 2015 sitting                                                         |     |
| Figure 3.15: Number of students passing 6 or more subjects at CSEC by Gender in May-June 2015 sitt                                                           | _   |
| Figure 3.17: CAPE Performance in Unit I & II                                                                                                                 | 109 |
| Figure 3.18: Percentage -CAPE Performance in Unit I & II                                                                                                     | 109 |
| Figure 3.19: Percentage of CAPE Unit I candidates Achieving Grades I – V by subject May-June 2015 sitting                                                    | 110 |
| Figure 3.20: Percentage of CAPE Unit II candidates Achieving Grades I – V by subject May-June 2015 sitting                                                   | 111 |