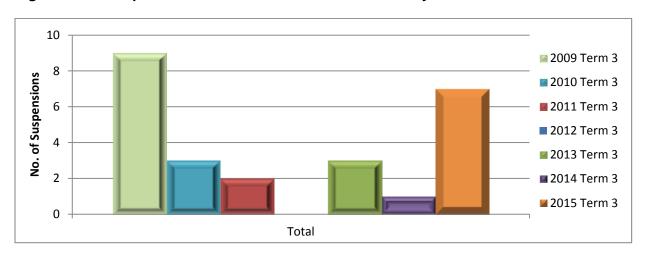

| Figure 2.44: Percentage of Males & Females in Grade 5 meeting the standard of 50% a  |                |
|--------------------------------------------------------------------------------------|----------------|
| Figure 2.45: Percentage of Males & Females in Grade 5 meeting the standard of 80%    |                |
| Figure 2.46: Percentage of Males in Grade 5 meeting the standard of 50% and above    |                |
| Figure 2.47: Percentage of Females in Grade 5 meeting the standard of 50% and above  | e 2010-2015 66 |
| Figure 2.48: Percentage of Males $$ in Grade 5 meeting the standard of 80% and above | 2010-2015 67   |
| Figure 2.49: Percentage of Females in Grade 5 meeting the standard of 80% and above  | e 2010-2015 67 |
| Figure 2.50: Percentage of Males & Females in Grade 3 meeting the standard of 50% a  |                |
| Figure 2.51: Percentage of Males & Females in Grade 3 meeting the standard of 80% a  | and above 2015 |
| Figure 2.52: Percentage of Males in Grade 3 meeting the standard of 50% and above    | 2010-2015 69   |
| Figure 2.53: Percentage of Females in Grade 3 meeting the standard of 50% and above  | e 2010-2015 69 |
| Figure 2.54: Percentage of Males in Grade 3 meeting the standard of 80% and above 2  | 2010-2015 70   |
| Figure 2.55: Percentage of Females in Grade 3 meeting the standard of 80% and above  | e 2010-2015 70 |
| Secondary Education                                                                  |                |
| Figure 3.1: Growth of Enrollment at the Secondary Level 2005/2006 to 2014 -2015      | 78             |
| Figure 3.2: Percentage share of Males and Females in Secondary School                | 78             |
| Figure 3.3.1: Secondary Enrollment by Sex 2014- 2015                                 | 80             |
| Figure 3.3.2: Secondary Enrollment by Sex 2012- 2013, 2013 -2014 and 2014-2015       | 80             |
| Figure 3.4: Showing Qualification of Teachers at the Secondary Level 2014 -2015      | 81             |
| Figure 3.5: ALHCS Suspensions for academic year 2014 -2015 (Types of Offences)       | 83             |
| Figure 3.6.1: Secondary Suspensions by form over seven academic years                | 83             |
| Figure 3.6.2: Suspensions by Term for academic year 2014-2015                        | 84             |
| Figure 3.6.3: Suspensions by Gender over seven academic years                        | 84             |
| Figure 3.6.4: Suspensions in Term 1 over seven academic years                        | 85             |
| Figure 3.6.5: Suspensions in Term 2 over seven academic years                        | 85             |
| Figure 3.6.6: Suspensions in Term 3 over seven academic years                        | 85             |