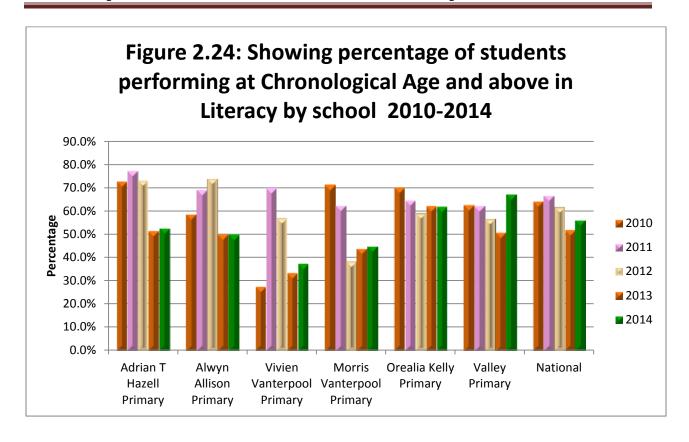

| Figure 2.10.2 | 2: Schools percentage of trained certificated teachers in each school 2014-201541                  |
|---------------|----------------------------------------------------------------------------------------------------|
| Figure 2.16:  | Grade 6 Reading Test Results                                                                       |
| Figure 2.17:  | Grade 5 Reading Test Results                                                                       |
| Figure 2.18:  | Grade 4 Reading Test Results                                                                       |
| Figure 2.19:  | Grade 3 Reading Test Results                                                                       |
| _             | Showing percentage of students performing at Chronological age and above in Numeracy 10- 2015      |
| _             | Percentage Nationally of students performing at Chronological age and above in Numeracy 10- 201550 |
| Figure 2.23:  | Percentage of students performing at or above Standard (50%) in Literacy 2015 50                   |
| •             | Showing percentage of students performing at Chronological age and above in Literacy by 201451     |
| _             | Percentage Nationally of students performing at Chronological age and above in Literacy by 201451  |
| _             | Showing percentage of students performing at Chronological age and above in ICT by 2014            |
| _             | Percentage Nationally of students performing at Chronological age and above in ICT by 201452       |
| Figure 2.30:  | Percentage of Pupils in Grade 6 meeting the standard of 50% and above56                            |
| Figure 2.31:  | Percentage of Pupils in Grade 6 meeting the standard of 80% and above56                            |
| Figure 2.32:  | Percentage of Pupils in Grade 5 meeting the standard of 50% and above                              |
| Figure 2.33:  | Percentage of Pupils in Grade 5 meeting the standard of 80% and above                              |
| Figure 2.34:  | Percentage of Pupils in Grade 3 meeting the standard of 50% and above                              |
| Figure 2.35:  | Percentage of Pupils in Grade 3 meeting the standard of 80% and above                              |
| Figure 2.36:  | Overall Percentage meeting the standard of 50% and above 2015                                      |
| Figure 2.37:  | Overall Percentage meeting the standard of 80% and above 2015                                      |
| J             | Percentage of Males & Females in Grade 6 meeting the standard of 50% and above 2015.               |
| •             | Percentage of Males & Females in Grade 6 meeting the standard of 80% and above 2015.               |
| Figure 2.40:  | Percentage of Males in Grade 6 meeting the standard of 50% and above 2010-2015 62                  |
| Figure 2.41:  | Percentage of Females in Grade 6 meeting the standard of 50% and above 2010-2015 63                |
| Figure 2.42:  | Percentage of Males in Grade 6 meeting the standard of 80% and above 2010-2015 64                  |
| Figure 2.43:  | Percentage of Females in Grade 6 meeting the standard of 80% and above 2010-2015 64                |