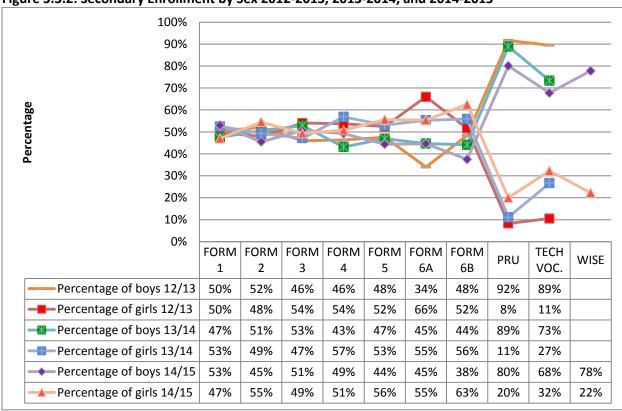

Over the years (see Table 2.5 & Figure 2.5), the ratio of boys to girls in public schools has remained approximately 1 to 1. For the 2014 - 2015 academic year, the boys accounted for 50% (693 students) and girls for 50% (696 students) of the enrolment.

The public schools registering the highest percentage of boys (see Table 2.7 & Figure 2.7.1) were Morris Vanterpool Primary with 54% (52 out of 96 students) and Alwyn Allison Primary 52% (78 out of 149 students). The lowest percentage of boys i.e. 48% were registered at Vivien Vanterpool Primary (49 out of 102 students) and Orealia Kelly Primary (153 out of 320 students).

In the private schools, (see Table 2.6 and Figure 2.6) the ratio was also 1 to 1 with boys accounting for 55% of the enrollment (79 boys) and 65 girls, which represent 45%. The private school registering the highest percentage of boys was Omololu International with 58% (31 out of 53 students). The school with the lowest enrolment of boys in all the primary schools (private and public) was Vivien Vanterpool and Orealia Kelly Primary (see Table 2.7 and Figure 2.7.1)