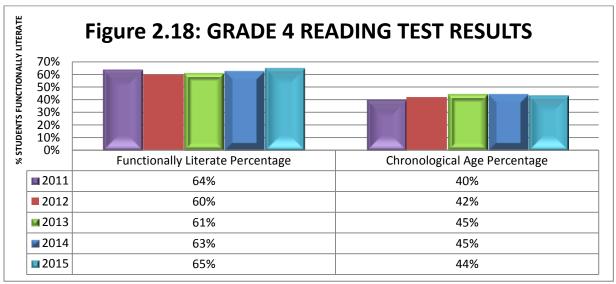

| Figure 2.10.2 | 2: Schools percentage of trained certificated teachers in each school 2014-201541                  |
|---------------|----------------------------------------------------------------------------------------------------|
| Figure 2.16:  | Grade 6 Reading Test Results                                                                       |
| Figure 2.17:  | Grade 5 Reading Test Results                                                                       |
| Figure 2.18:  | Grade 4 Reading Test Results                                                                       |
| Figure 2.19:  | Grade 3 Reading Test Results                                                                       |
| _             | Showing percentage of students performing at Chronological age and above in Numeracy 10- 2015      |
| _             | Percentage Nationally of students performing at Chronological age and above in Numeracy 10- 201550 |
| Figure 2.23:  | Percentage of students performing at or above Standard (50%) in Literacy 2015 50                   |
| •             | Showing percentage of students performing at Chronological age and above in Literacy by 201451     |
| _             | Percentage Nationally of students performing at Chronological age and above in Literacy by 201451  |
| _             | Showing percentage of students performing at Chronological age and above in ICT by 2014            |
| _             | Percentage Nationally of students performing at Chronological age and above in ICT by 201452       |
| Figure 2.30:  | Percentage of Pupils in Grade 6 meeting the standard of 50% and above56                            |
| Figure 2.31:  | Percentage of Pupils in Grade 6 meeting the standard of 80% and above56                            |
| Figure 2.32:  | Percentage of Pupils in Grade 5 meeting the standard of 50% and above                              |
| Figure 2.33:  | Percentage of Pupils in Grade 5 meeting the standard of 80% and above                              |
| Figure 2.34:  | Percentage of Pupils in Grade 3 meeting the standard of 50% and above                              |
| Figure 2.35:  | Percentage of Pupils in Grade 3 meeting the standard of 80% and above                              |
| Figure 2.36:  | Overall Percentage meeting the standard of 50% and above 2015                                      |
| Figure 2.37:  | Overall Percentage meeting the standard of 80% and above 2015                                      |
| J             | Percentage of Males & Females in Grade 6 meeting the standard of 50% and above 2015.               |
| •             | Percentage of Males & Females in Grade 6 meeting the standard of 80% and above 2015.               |
| Figure 2.40:  | Percentage of Males in Grade 6 meeting the standard of 50% and above 2010-2015 62                  |
| Figure 2.41:  | Percentage of Females in Grade 6 meeting the standard of 50% and above 2010-2015 63                |
| Figure 2.42:  | Percentage of Males in Grade 6 meeting the standard of 80% and above 2010-2015 64                  |
| Figure 2.43:  | Percentage of Females in Grade 6 meeting the standard of 80% and above 2010-2015 64                |