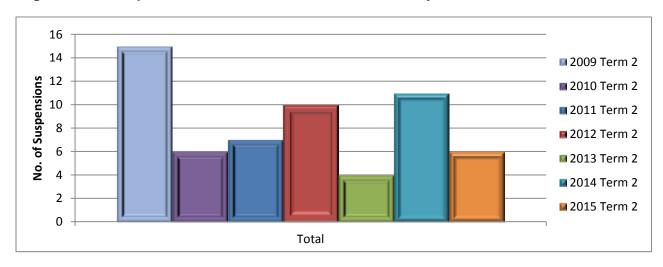

| Figure 2.44: Percentage of Males & Females in Grade 5 meeting the standard of 50% a  |                |
|--------------------------------------------------------------------------------------|----------------|
| Figure 2.45: Percentage of Males & Females in Grade 5 meeting the standard of 80%    |                |
| Figure 2.46: Percentage of Males in Grade 5 meeting the standard of 50% and above    |                |
| Figure 2.47: Percentage of Females in Grade 5 meeting the standard of 50% and above  | e 2010-2015 66 |
| Figure 2.48: Percentage of Males $$ in Grade 5 meeting the standard of 80% and above | 2010-2015 67   |
| Figure 2.49: Percentage of Females in Grade 5 meeting the standard of 80% and above  | e 2010-2015 67 |
| Figure 2.50: Percentage of Males & Females in Grade 3 meeting the standard of 50% a  |                |
| Figure 2.51: Percentage of Males & Females in Grade 3 meeting the standard of 80% a  | and above 2015 |
| Figure 2.52: Percentage of Males in Grade 3 meeting the standard of 50% and above    | 2010-2015 69   |
| Figure 2.53: Percentage of Females in Grade 3 meeting the standard of 50% and above  | e 2010-2015 69 |
| Figure 2.54: Percentage of Males in Grade 3 meeting the standard of 80% and above 2  | 2010-2015 70   |
| Figure 2.55: Percentage of Females in Grade 3 meeting the standard of 80% and above  | e 2010-2015 70 |
| Secondary Education                                                                  |                |
| Figure 3.1: Growth of Enrollment at the Secondary Level 2005/2006 to 2014 -2015      | 78             |
| Figure 3.2: Percentage share of Males and Females in Secondary School                | 78             |
| Figure 3.3.1: Secondary Enrollment by Sex 2014- 2015                                 | 80             |
| Figure 3.3.2: Secondary Enrollment by Sex 2012- 2013, 2013 -2014 and 2014-2015       | 80             |
| Figure 3.4: Showing Qualification of Teachers at the Secondary Level 2014 -2015      | 81             |
| Figure 3.5: ALHCS Suspensions for academic year 2014 -2015 (Types of Offences)       | 83             |
| Figure 3.6.1: Secondary Suspensions by form over seven academic years                | 83             |
| Figure 3.6.2: Suspensions by Term for academic year 2014-2015                        | 84             |
| Figure 3.6.3: Suspensions by Gender over seven academic years                        | 84             |
| Figure 3.6.4: Suspensions in Term 1 over seven academic years                        | 85             |
| Figure 3.6.5: Suspensions in Term 2 over seven academic years                        | 85             |
| Figure 3.6.6: Suspensions in Term 3 over seven academic years                        | 85             |