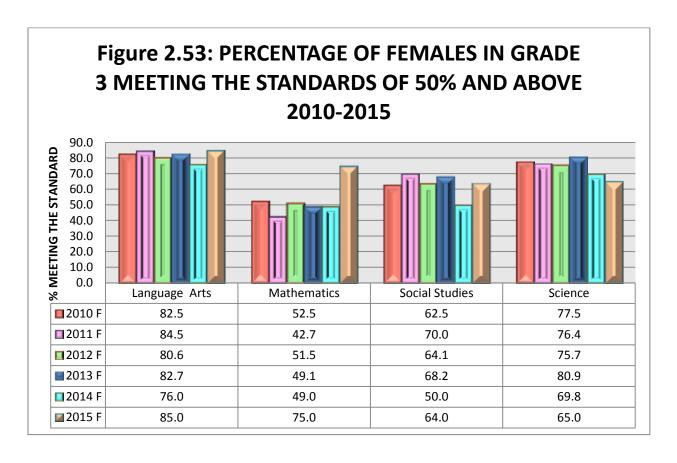

Figure 2.10.1: Showing percentage of trained certificated teachers in each school 2014-2015

Figure 2.10.2: Showing percentage of trained certificated teachers in each school 2013-2014

Table 2.11: Showing Staff at the Public Primary Level 2014-2015